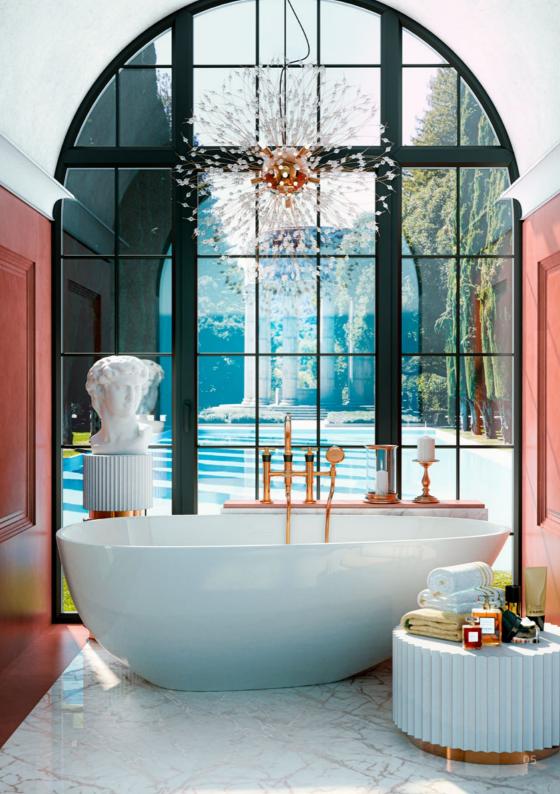

## BEAUTY AND INDIVIDUALITY

Creative planning ideas and individual touches can be implemented with GRAFF bath scape products wherever you like.

Here an open bath facing the room is a perfect conclusion to a free standing faucet floor unit

# PRECISION IN DETAILS

Accessories give a bathroom a homey and personal note. Delicate finishes integrated in high grade material with detailed precision create a major impact.