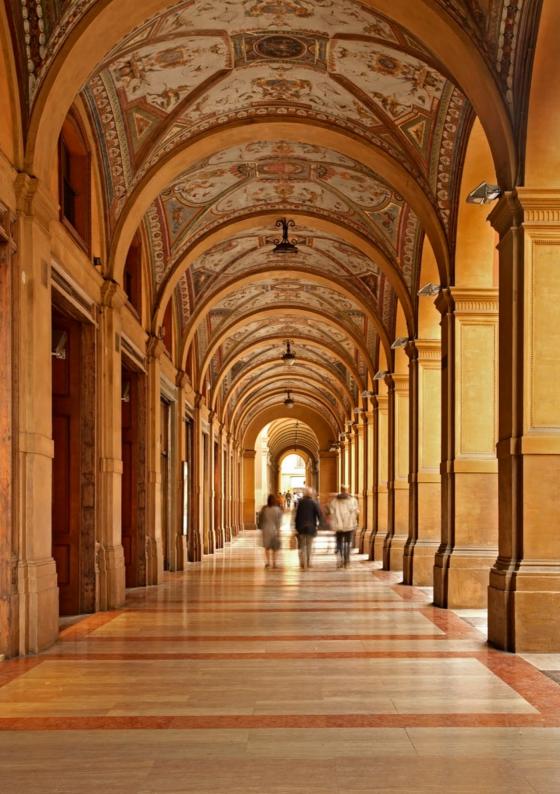

#### J.B.VIGNOLA, Architect A.D. 1507 - 1573

Vignola is named after famed architect Jacopo Barozzi Vignola, who is considered one of the greatest Italian architects of the 16th century. His works include Palazzo dei Banchi and St. Peter's Basilica.