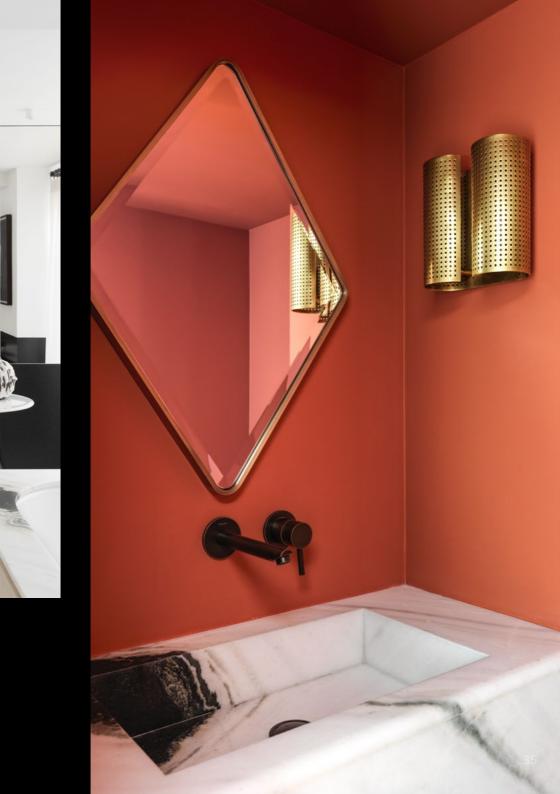

## **MASTERPIECES**

Vignola 24K Polished Gold faucet with *Storm Black Marble*.

The elegant faucet styles the bathroom as an extension of the living room.