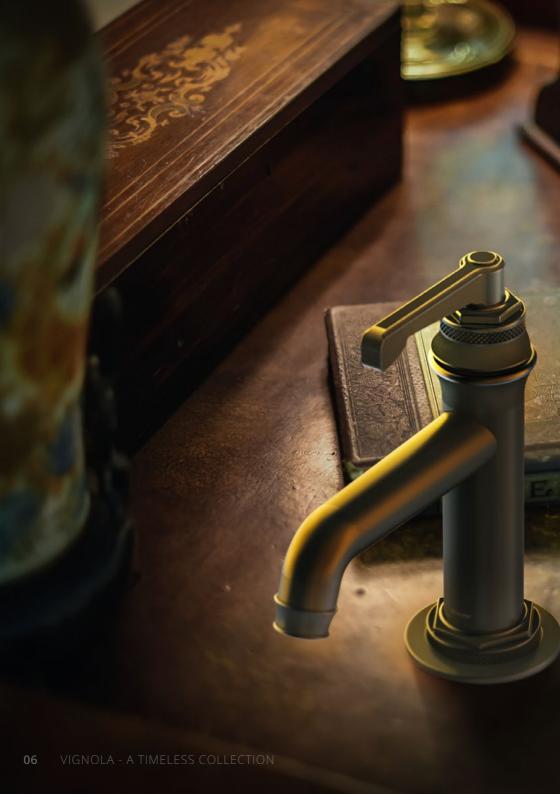

#### J.B.VIGNOLA, Architect A.D. 1507 - 1573

Vignola is named after famed architect Jacopo Barozzi Vignola, who is considered one of the greatest Italian architects of the 16th century. His works include Palazzo dei Banchi and St. Peter's Basilica.

Each product is uniquely designed to add to the architecture of the space and to bring historic as well as contemporary finishes to your personal wellness space.

Fresco in Palazzo Pallavicini, Bologna