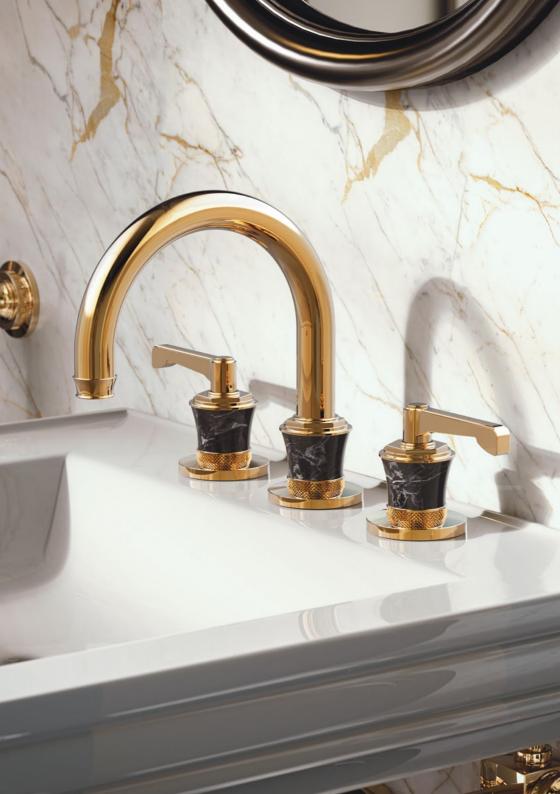

## **MASTERPIECES**

Vignola 24K Polished Gold faucet with *Storm Black Marble*.

The elegant faucet styles the bathroom as an extension of the living room.