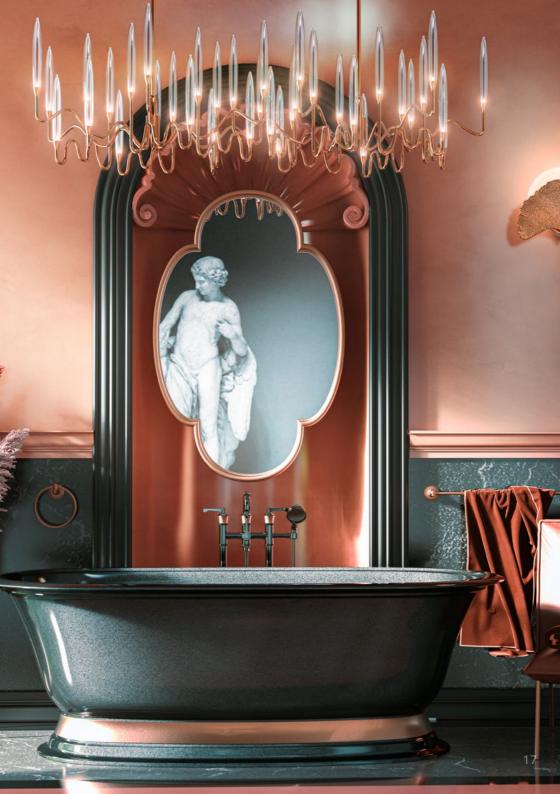

## **MASTERPIECES**

Vignola 24K Polished Gold faucet with *Storm Black Marble*.

The elegant faucet styles the bathroom as an extension of the living room.

# ELEMENTAL TRANQUILITY

Harmonious interplay of colours and materials in a rich and luxurious setting with environment friendly GRAFF bathing system.