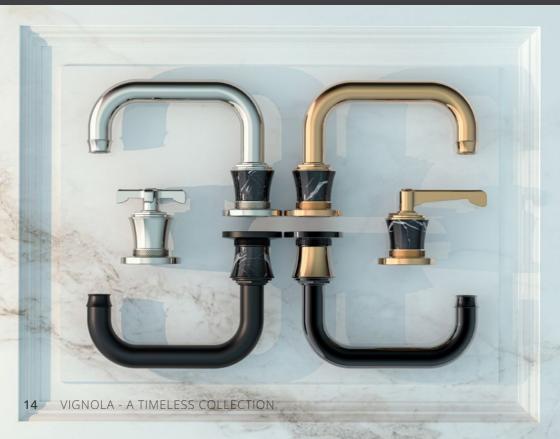

#### J.B.VIGNOLA, Architect A.D. 1507 - 1573

Vignola is named after famed architect Jacopo Barozzi Vignola, who is considered one of the greatest Italian architects of the 16th century. His works include Palazzo dei Banchi and St. Peter's Basilica.

#### VIGNOLA MARBLE HANDLE