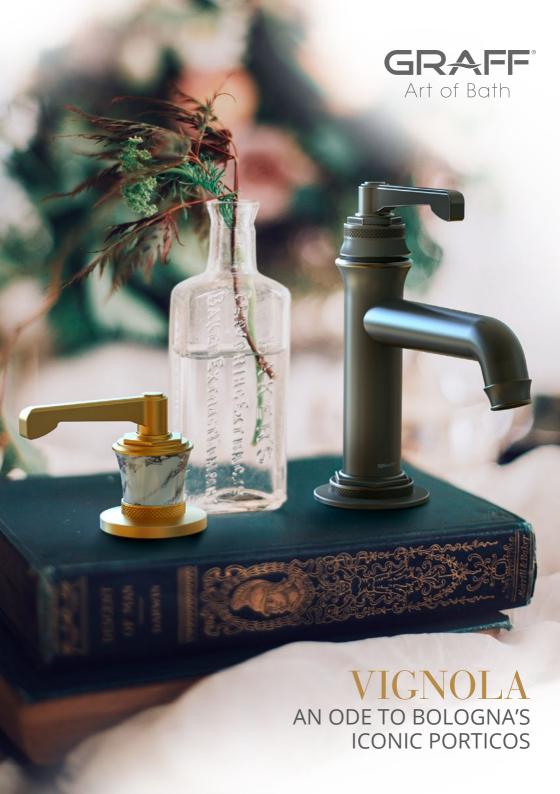

#### J.B.VIGNOLA, Architect A.D. 1507 - 1573

Vignola is named after famed architect Jacopo Barozzi Vignola, who is considered one of the greatest Italian architects of the 16th century. His works include Palazzo dei Banchi and St. Peter's Basilica.

Each product is uniquely designed to add to the architecture of the space and to bring historic as well as contemporary finishes to your personal wellness space.

Fresco in Palazzo Pallavicini, Bologna