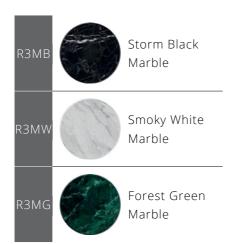

## **MASTERPIECES**

Vignola 24K Polished Gold faucet with *Storm Black Marble*.

The elegant faucet styles the bathroom as an extension of the living room.