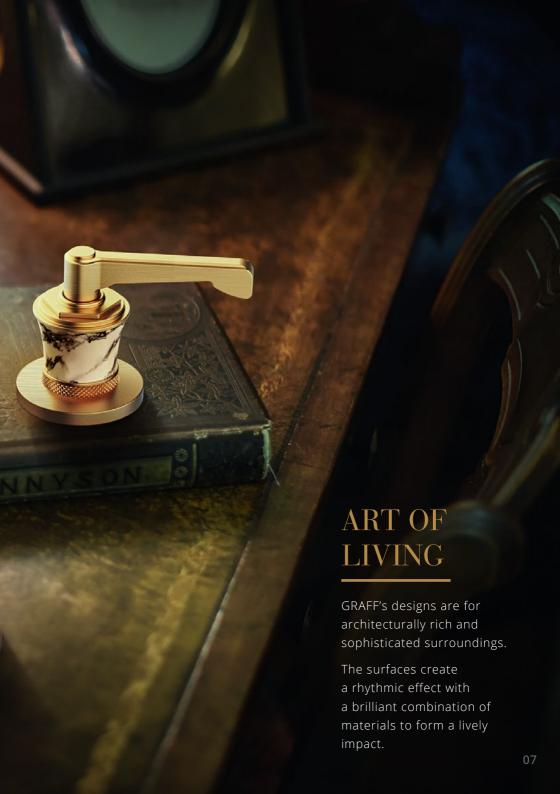

#### J.B.VIGNOLA, Architect A.D. 1507 - 1573

Vignola is named after famed architect Jacopo Barozzi Vignola, who is considered one of the greatest Italian architects of the 16th century. His works include Palazzo dei Banchi and St. Peter's Basilica.

Each product is uniquely designed to add to the architecture of the space and to bring historic as well as contemporary finishes to your personal wellness space.





Fresco in Palazzo Pallavicini, Bologna











## LUXURIOUS MATERIALS

Showcasing different materials in an elegant setting by hand picking the luxurious high grade finishes.

The interplay of colours on the surfaces in combination with marble finishes highlight a timelessly luxurious contrast as well as architectural clean looks.











## **MASTERPIECES**

Vignola 24K Polished Gold faucet with *Storm Black Marble*.

The elegant faucet styles the bathroom as an extension of the living room.





# ELEMENTAL TRANQUILITY

Harmonious interplay of colours and materials in a rich and luxurious setting with environment friendly GRAFF bathing system.







# SAVOIR VIVRE

The material of choice for modern architecture also unfurls its puristic look in the bathroom space.









## BEAUTY AND INDIVIDUALITY

Creative planning ideas