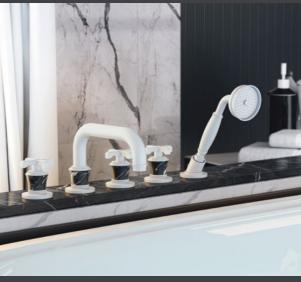

## BEAUTY AND INDIVIDUALITY

Creative planning ideas and individual touches can be implemented with GRAFF bath scape products wherever you like.

Here an open bath facing the room is a perfect conclusion to a free standing faucet floor unit