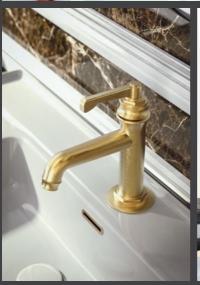

## **MASTERPIECES**

Vignola 24K Polished Gold faucet with *Storm Black Marble*.

The elegant faucet styles the bathroom as an extension of the living room.

#### VIGNOLA MARBLE HANDLE