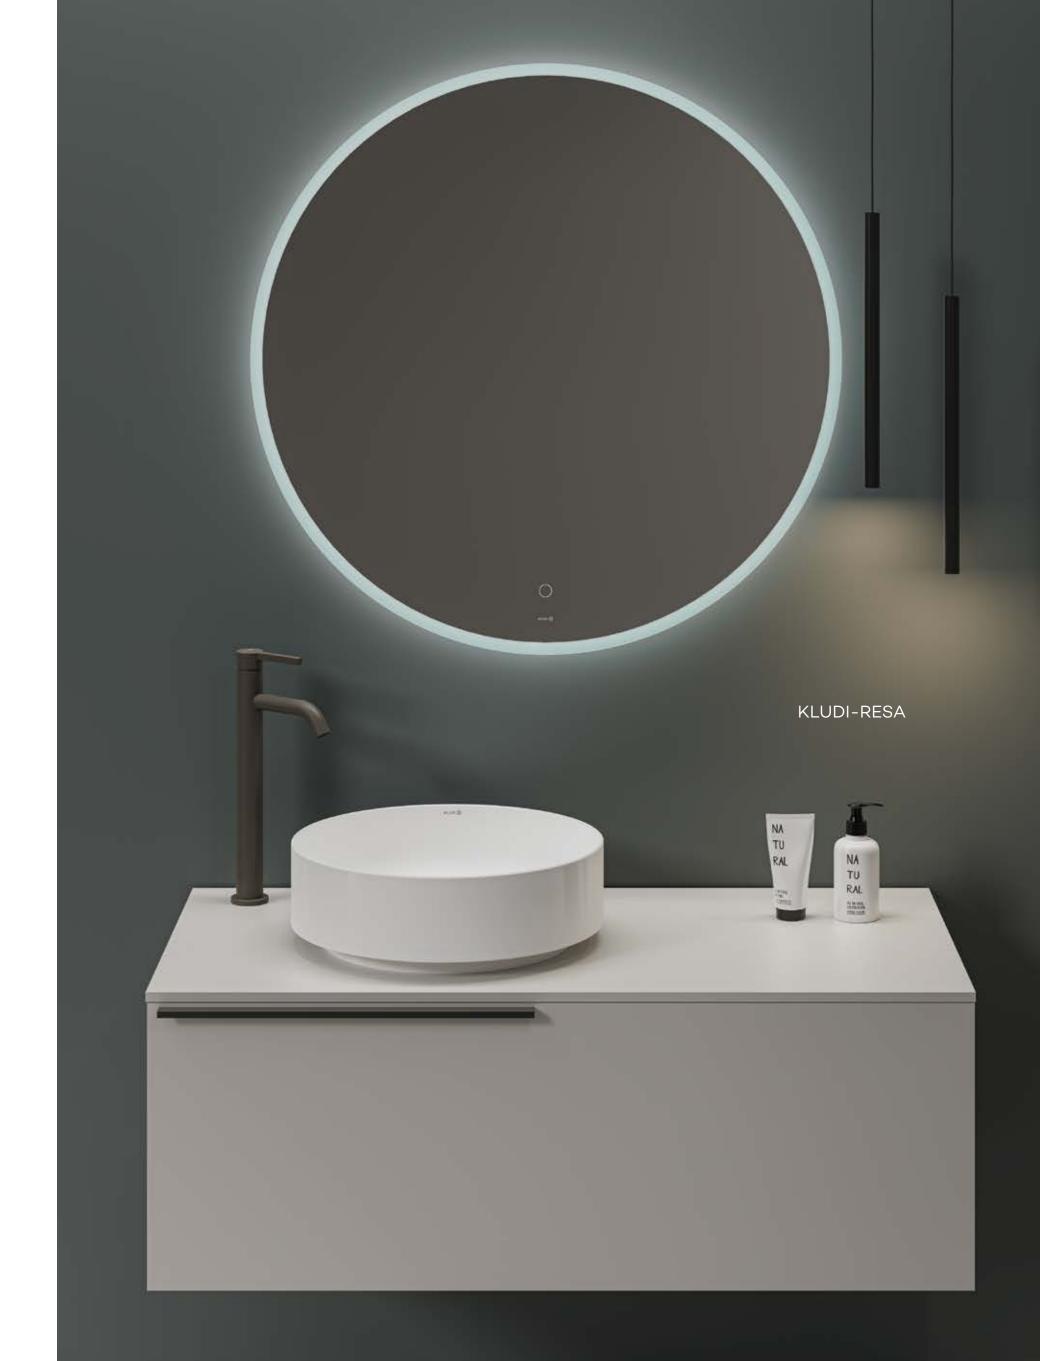

ikes a balance between geometric precision and gentle curves, inviting touch and exploration. The intuitive design facilitates a natural interaction, as hands effortlessly glide along its surfaces, encountering a seamless transition between precise shapes and curving contours.

The perfectly balanced aesthetics of KLUDI-RENON bring a contemporary flair to any bathroom setting, elevating the overall ambiance with its exceptional smoothness and modern appeal. Whether for practical functionality or aesthetic enhancement, KLUDI-RENON adds a special touch to the bathroom experience, enhancing both visual and tactile sensations.







"GEOMETRIC PRECISION AND GENTLE CURVES"



## SANITARYWARE AND FLUSHING SYSTEMS

















KLUDI-RESA S 60x40 cm MATT BLACK (39)

## COUNTERTOP WASHBASINS









### FURNITURE AND MIRRORS









### SHOWER TRAYS

#### BATHTUB REPLACEMENT





#### INSTALLATION VARIANTS

FLUSH TO FLOOR SEMI-RECESSED ON THE FLOOR

RAKSOLID FOR SHOWER TRAYS MATT WHITE (53)

RAKSOLID FOR SHOWER TRAYS MATT LIGHT DOVE (O2)





60x30 cm Finishes: Chrome, Matt White, Matt Black, Brushed Gunmetal PVD, Brushed Bronze PVD and Brushed Gold PVD





Please, do not disturb! KLUDI-ASANA is the ultimate wellness experience by KLUDI. An experience that refreshes all senses and at the same time allows a moment of "release". The large-format KLUDI-ASANA ceiling showers offer wellness with a real wow effect and the ultimate in showering comfort. They impress with their size alone, but even more so with their heavenly water experience.





44x44 cm Finishes: Chrome, Matt Wh