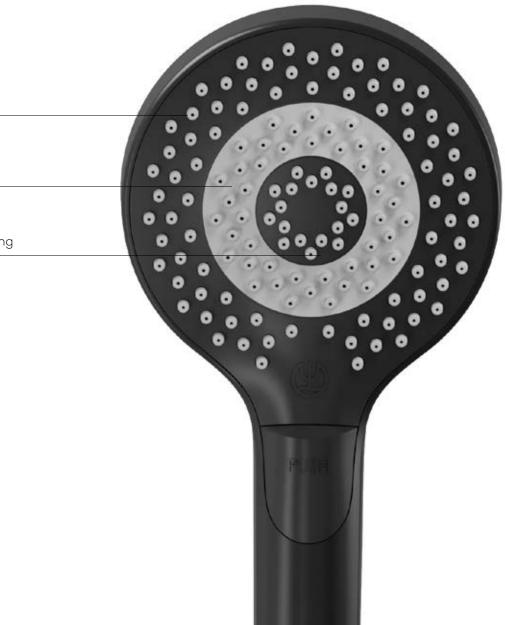

## WHAT MAKES THE PERFECT HAND SHOWER?

This question was answered by celebrity hairdresser Chris Coenen himself, his team and 100 of his customers during the course of a dynamic test phase. The developers at KLUDI have created the three new types of KLUDI-DIVE jet based on their responses. Concentrically arranged on the spray head of the three-jet hand showers, they can be easily and conveniently switched over with a button.

#### HAIR

concentrated, more water pressure, much water

#### SKIN

focused, massaging, revitalising