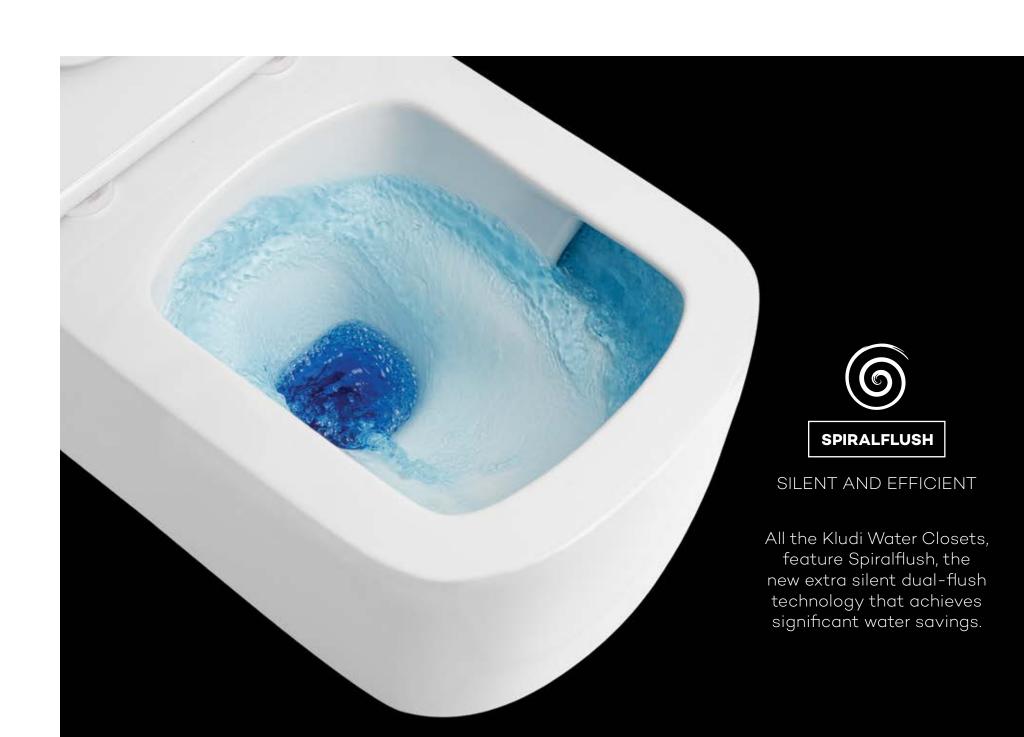

characterized by its soft yet precisely crafted forms. Its design strikes a balance between geometric precision and gentle curves, inviting touch and exploration. The intuitive design facilitates a natural interaction, as hands effortlessly glide along its surfaces, encountering a seamless transition between precise shapes and curving contours.

The perfectly balanced aesthetics of KLUDI-RENON bring a contemporary flair to any bathroom setting, elevating the overall ambiance with its exceptional smoothness and modern appeal. Whether for practical functionality or aesthetic enhancement, KLUDI-RENON adds a special touch to the bathroom experience, enhancing both visual and tactile sensations.







"GEOMETRIC PRECISION AND GENTLE CURVES"



## SANITARYWARE AND FLUSHING SYSTEMS

















KLUDI-RESA S 60x40 cm MATT BLACK (39)

## COUNTERTOP WASHBASINS









### FURNITURE AND MIRRORS









### SHOWER TRAYS

#### BATHTUB REPLACEMENT





#### INSTALLATION VARIANTS

FLUSH TO FLOOR SEMI-RECESSED ON THE FLOOR

RAKSOLID FOR SHOWER TRAYS MATT WHITE (53)

RAKSOLID FOR SHOWER TRAYS MATT LIGHT DOVE (O2)





60x30 cm Finishes: Chrome, Matt White, Matt Black, Brushed Gunmetal PVD, Brushed Bronze PVD and Brushed Gold PVD





Please, do not disturb! KLUDI-ASANA is the ultimate wellness experience by KLUDI. An experience that refreshes all senses and at the same time allows a moment of "release". The large-format KLUDI-ASANA ceiling showers offer wellness with a real wow effect and the ultimate in showering comfort. They impress with their size alone, but even more so with the