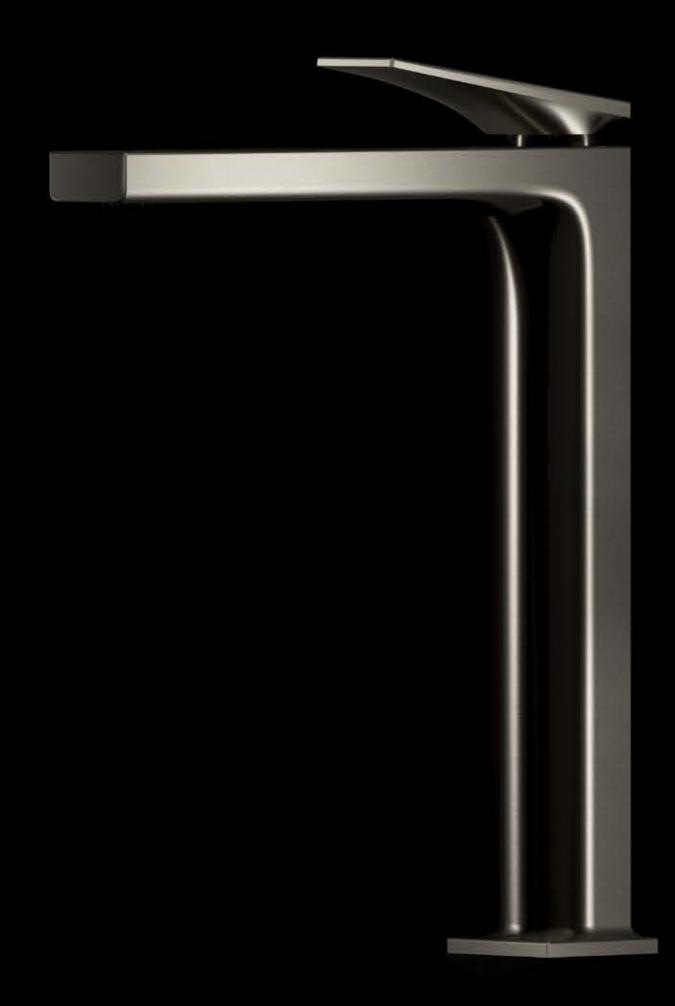

## HARMONIOUS FUSION OF FORM AND FUNCTION

KLUDI-RENON embodies a harmonious blend of comfort and functionality, characterized by its soft yet precisely crafted forms. Its design strikes a balance between geometric precision and gentle curves, inviting touch and exploration. The intuitive design facilitates a natural interaction, as hands effortlessly glide along its surfaces, encountering a seamless transition between precise shapes and curving contours.

The perfectly balanced aesthetics of KLUDI-RENON bring a contemporary flair to any bathroom setting, elevating the overall ambiance with its exceptional smoothness and modern appeal. Whether for practical functionality or aesthetic enhancement, KLUDI-RENON adds a special touch to the bathroom experience, enhancing both visual and tactile sensations.

"GEOMETRIC PRECISION AND GENTLE CURVES"