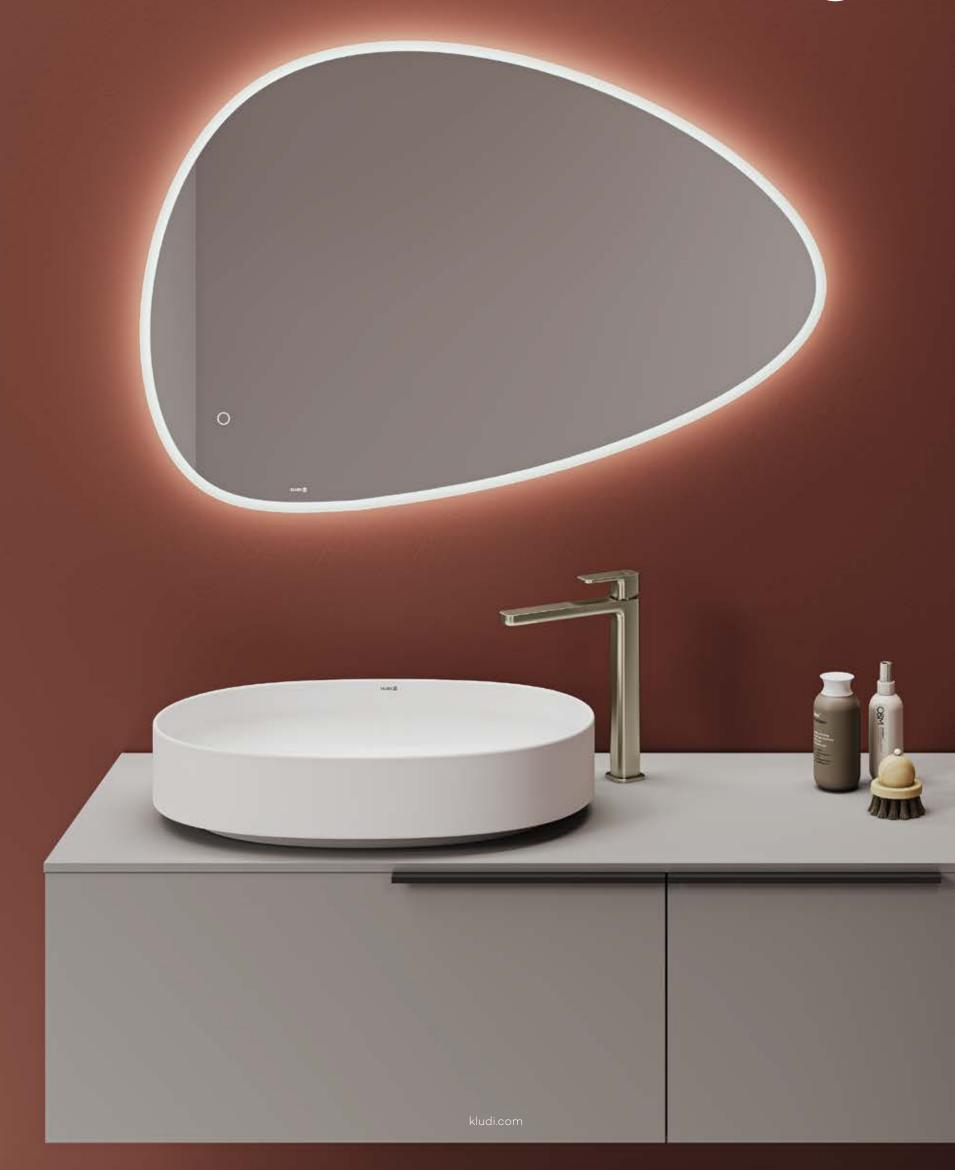

rall look and feel of the bathroom design. They must be a perfect combination of excellent functionality and modern and flawlessly shaped designs. The KLUDI accessory series, KLUDI-VELA share these advantages. The series offers its own distinct modern design language - round, square and soft. This variety allows interior designers to customize the bathroom to the smallest detail, while ensuring compatibility with the complete range of KLUDI fittings.







### "SOPHISTICATED AS I AM"

shower tray: matt black
tap: matt dove
washbasin: matt white

washbasin: matt white
vanity: matt light dove
wall paint: matt teal blue







# "MY PERSONAL IDEA OF ELEGANCE"

shower tray: matt white tap: brushed bronze pvd washbasin: matt black vanity: matt teal blue wall paint: matt light dove

KLUDI (4)