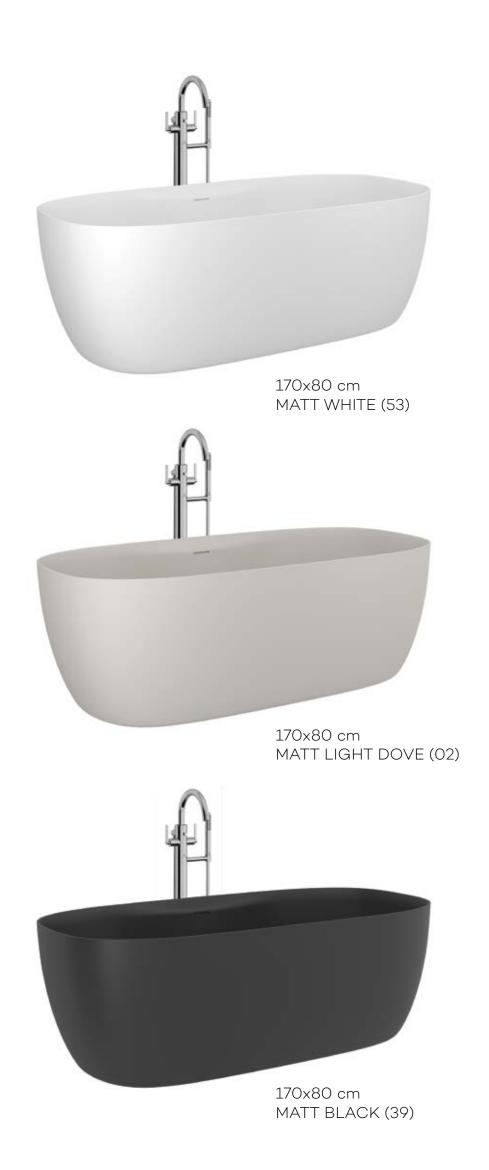

ecision and gentle curves, inviting touch and exploration. The intuitive design facilitates a natural interaction, as hands effortlessly glide along its surfaces, encountering a seamless transition between precise shapes and curving contours.

The perfectly balanced aesthetics of KLUDI-RENON bring a contemporary flair to any bathroom setting, elevating the overall ambiance with its exceptional smoothness and modern appeal. Whether for practical functionality or aesthetic enhancement, KLUDI-RENON adds a special touch to the bathroom experience, enhancing both visual and tactile sensations.







"GEOMETRIC PRECISION AND GENTLE CURVES"



## SANITARYWARE AND FLUSHING SYSTEMS

















KLUDI-RESA S 60x40 cm MATT BLACK (39)

## COUNTERTOP WASHBASINS









### FURNITURE AND MIRRORS









### SHOWER TRAYS

#### BATHTUB REPLACEMENT





#### INSTALLATION VARIANTS

FLUSH TO FLOOR SEMI-RECESSED ON THE FLOOR

RAKSOLID FOR SHOWER TRAYS MATT WHITE (53)

RAKSOLID FOR SHOWER TRAYS MATT LIGHT DOVE (O2)





60x30 cm Finishes: Chrome, Matt White, Matt Black, Brushed Gunmetal PVD, Brushed Bronze PVD and Brushed Gold PVD





Please, do not disturb! KLUDI-ASANA is the ultimate wellness experience by KLUDI. An experience that refreshes all senses and at the same time allows a moment of "release". The large-format KLUDI-ASANA ceiling showers offer wellness with a real wow effect and the ultimate in showering comfort. They impress with their size alone, but even more so with their heavenly water experience.





44x44 cm Finishes: Chrome, Matt White, Matt Black, Brushed Gunmetal P