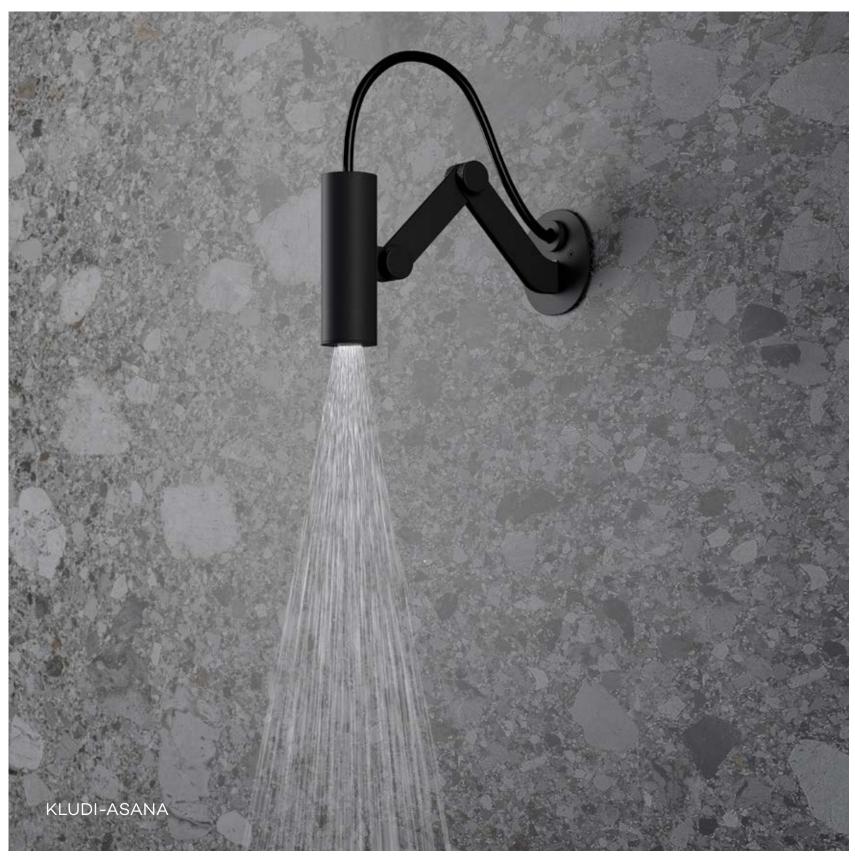

Please, do not disturb! KLUDI-ASANA is the ultimate wellness experience by KLUDI. An experience that refreshes all senses and at the same time allows a moment of "release". The large-format KLUDI-ASANA ceiling showers offer wellness with a real wow effect and the ultimate in showering comfort. They impress with their size alone, but even more so with their heavenly water experience.

44x44 cm Finishes: Chrome, Matt White, Matt Black, Brushed Gunmetal PVD, Brushed Bronze PVD and Brushed Gold PVD

Rain shower, clean jet or waterfall provide extra wellness. The special atmolight will lead you to a world of complete relaxation and will restore your mental and physical balance. KLUDI-ASANA ceiling showers are made of high-quality metal and are fully integrated into the ceiling so that they blend harmoniously into the bathroom.