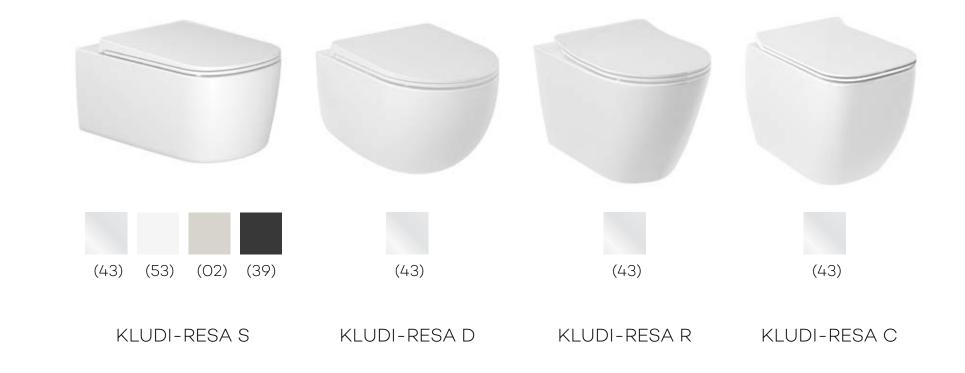

, characterized by its soft yet precisely crafted forms. Its design strikes a balance between geometric precision and gentle curves, inviting touch and exploration. The intuitive design facilitates a natural interaction, as hands effortlessly glide along its surfaces, encountering a seamless transition between precise shapes and curving contours.

The perfectly balanced aesthetics of KLUDI-RENON bring a contemporary flair to any bathroom setting, elevating the overall ambiance with its exceptional smoothness and modern appeal. Whether for practical functionality or aesthetic enhancement, KLUDI-RENON adds a special touch to the bathroom experience, enhancing both visual and tactile sensations.







"GEOMETRIC PRECISION AND GENTLE CURVES"



## SANITARYWARE AND FLUSHING SYSTEMS

















KLUDI-RESA S 60x40 cm MATT BLACK (39)

## COUNTERTOP WASHBASINS









### FURNITURE AND MIRRORS









### SHOWER TRAYS

#### BATHTUB REPLACEMENT





#### INSTALLATION VARIANTS

FLUSH TO FLOOR SEMI-RECESSED ON THE FLOOR

RAKSOLID FOR SHOWER TRAYS MATT WHITE (53)

RAKSOLID FOR SHOWER TRAYS MATT LIGHT DOVE (O2)





60x30 cm Finishes: Chrome, Matt White, Matt Black, Brushed Gunmetal PVD, Brushed Bronze PVD and Brushed Gold PVD





Please, do not disturb! KLUDI-ASANA is the ultimate wellness experience by KLUDI. An experience that refreshes all senses and at the same time allows a moment of "release". The large-format KLUDI-ASANA ceiling showers offer wellness with a real wow effect and the ultimate in showering comfort. They impress with their size alone, but even more so with t