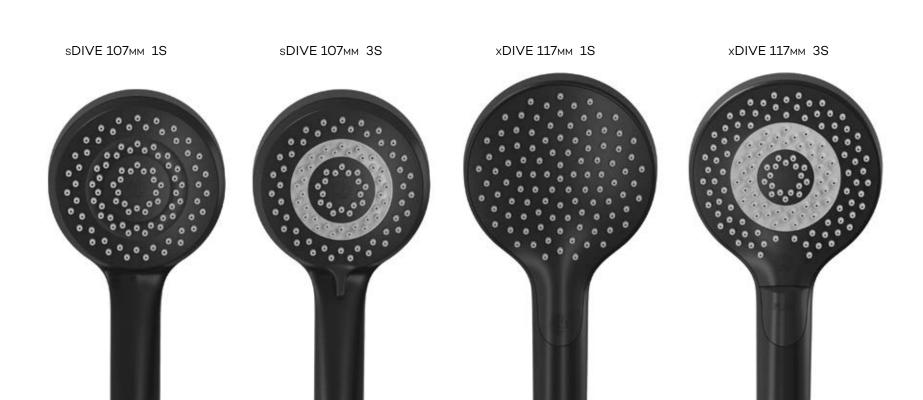

## DIVE INTO INSPIRING SHOWER WORLDS

New types of jets, incredible design ideas, tangible added value – the innovative KLUDI-DIVE shower range offers a one-of-a-kind, all-round wellness experience in the shower. KLUDI-DIVE hand showers redefine showering with the three new Body, Hair and Skin jets. The design incorporates a cleverly positioned chamfer that creates an impressively light and modern look. Available in two sizes: the sDIVE with a 107mm shower head and the xDIVE with a 117mm shower head – with either one or three jets. Stylish head showers in two designs and four new shower systems round off the range, now available also in matt black. Special watersaving options help to conserve water and energy – without sacrificing any comfort and showering pleasure.

## WHAT MAKES THE PERFECT HAND SHOWER?

This question was answered by celebrity hairdresser Chris Coenen himself, his team and 100 of his customers during the course of a dynamic test phase. The developers at KLUDI have created the three new types of KLUDI-DIVE jet based on their responses. Concentrically arranged on the spray head of the three-jet hand showers, they can be easily and conveniently switched over with a button.