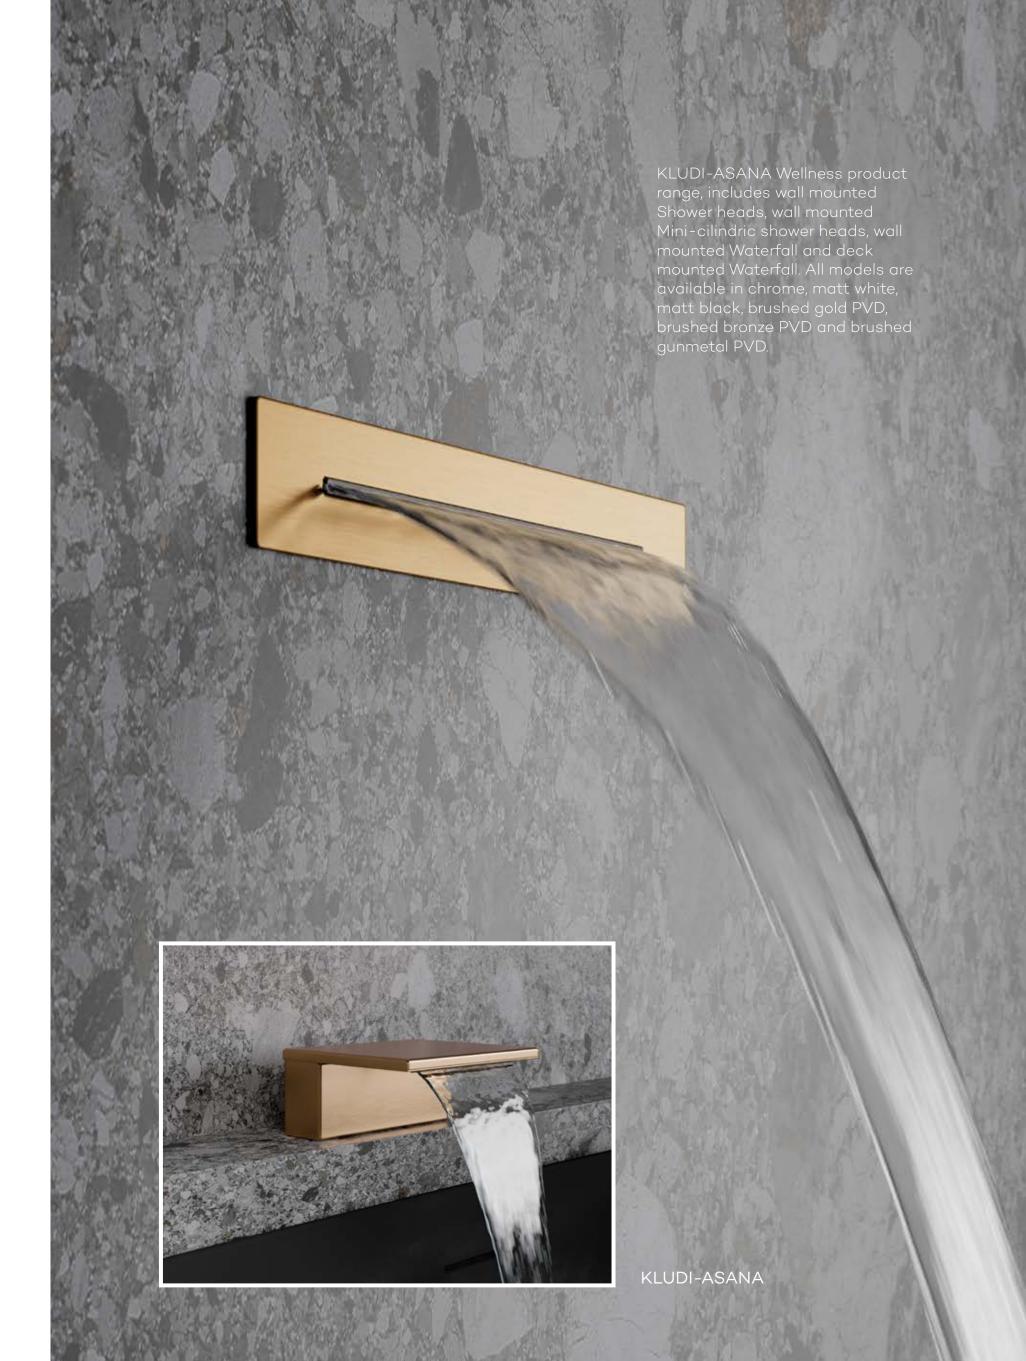

Please, do not disturb! KLUDI-ASANA is the ultimate wellness experience by KLUDI. An experience that refreshes all senses and at the same time allows a moment of "release". The large-format KLUDI-ASANA ceiling showers offer wellness with a real wow effect and the ultimate in showering comfort. They impress with their size alone, but even more so with their heavenly water experience.

44x44 cm Finishes: Chrome, Matt White, Matt Black, Brushed Gunmetal PVD, Brushed Bronze PVD and Brushed Gold PVD

Rain shower, clean jet or waterfall provide extra wellness. The special atmolight will lead you to a world of complete relaxation and will restore your mental and physical balance. KLUDI-ASANA ceiling showers are made of high-quality metal and are fully integrated into the ceiling so that they blend harmoniously into the bathroom.