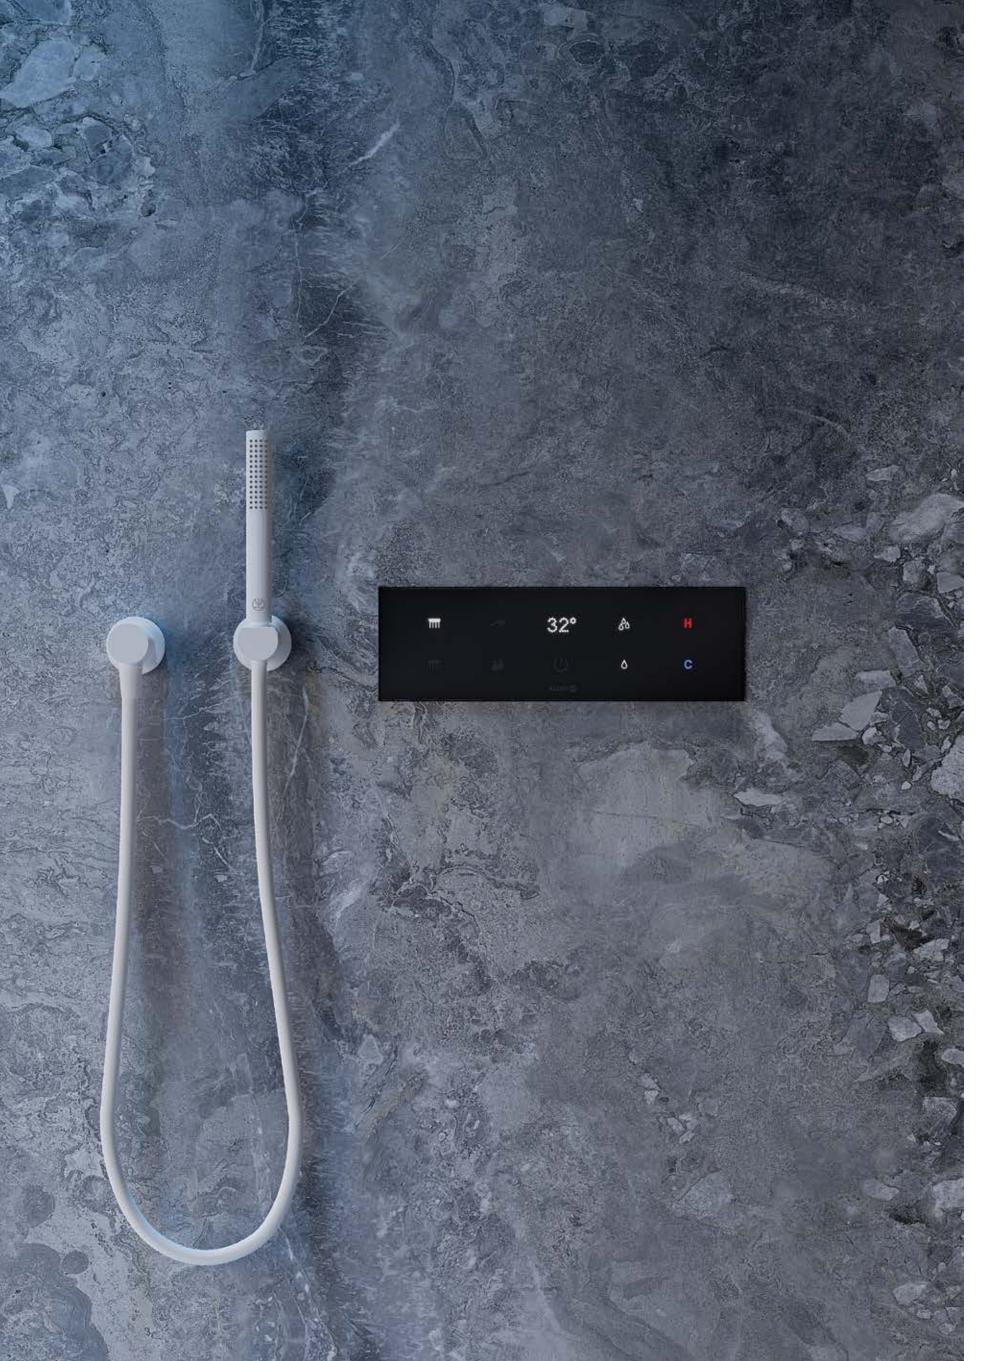

### KLUDI-TOUCHTRONIC

#### Display

Displays the temperature and the user or program selection.

KLUDI-TOUCHTRONIC, with its ultra-flat, user-friendly operating display, is the sophisticated ultimate in smart living in the shower.

KLUDI-TOUCHTRONIC, enable two or three elements in the shower to be controlled digitally by means of a high-quality touch display. Integrating the system into the home wireless network additionally allows it to be controlled using the S-FLOW App, which also offers other useful functions, including heating and consumption statistics. With KLUDI-TOUCHTRONIC you can customize your wellness experience and memorize your shower scenarios up to 3 individual users.

Consumption and energy values are displayed in the APP, allowing you to check your energy and

water saving, while the smart warm up function, will warm up all the shower outlets to the desired temperature.