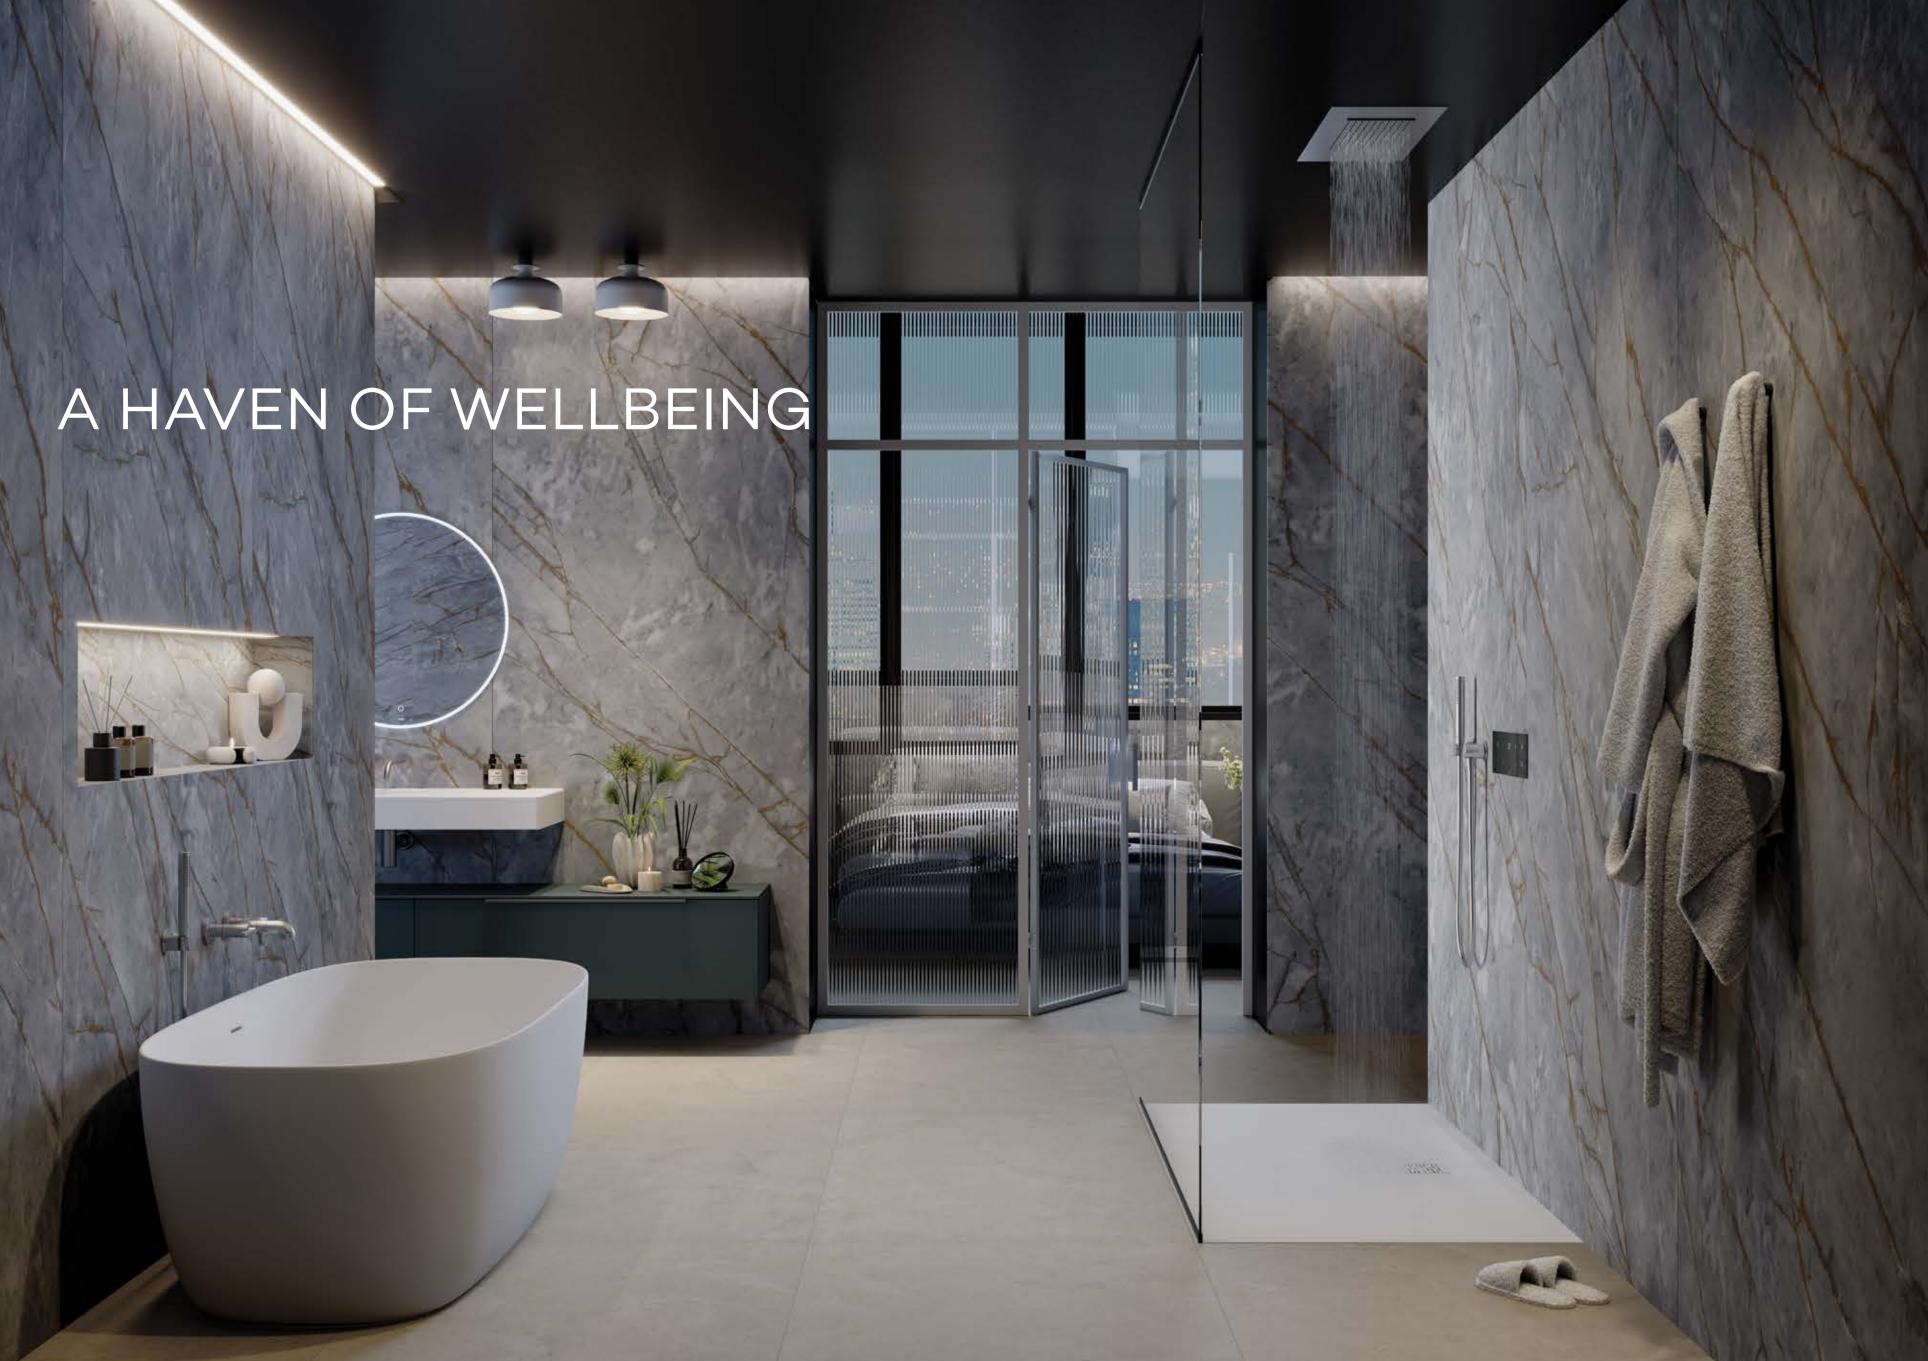

Please, do not disturb! KLUDI-ASANA is the ultimate wellness experience by KLUDI. An experience that refreshes all senses and at the same time allows a moment of "release". The large-format KLUDI-ASANA ceiling showers offer wellness with a real wow effect and the ultimate in showering comfort. They impress with their size alone, but even more so with their heavenly water experience.

44x44 cm Finishes: Chrome, Matt White, Matt Black, Brushed Gunmetal PVD, Brushed Bronze PVD and Brushed Gold PVD

Rain shower, clean jet or waterfall provide extra wellness. The special atmolight will lead you to a world of complete relaxation and will restore your mental and physical balance. KLUDI-ASANA ceiling showers are made of high-quality metal and are fully integrated into the ceiling so that they blend harmoniously into the bathroom.