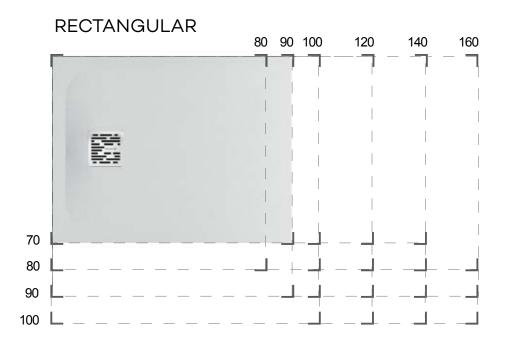

ion. The intuitive design facilitates a natural interaction, as hands effortlessly glide along its surfaces, encountering a seamless transition between precise shapes and curving contours.

The perfectly balanced aesthetics of KLUDI-RENON bring a contemporary flair to any bathroom setting, elevating the overall ambiance with its exceptional smoothness and modern appeal. Whether for practical functionality or aesthetic enhancement, KLUDI-RENON adds a special touch to the bathroom experience, enhancing both visual and tactile sensations.







"GEOMETRIC PRECISION AND GENTLE CURVES"



## SANITARYWARE AND FLUSHING SYSTEMS

















KLUDI-RESA S 60x40 cm MATT BLACK (39)

## COUNTERTOP WASHBASINS









### FURNITURE AND MIRRORS









### SHOWER TRAYS

#### BATHTUB REPLACEMENT





#### INSTALLATION VARIANTS

FLUSH TO FLOOR SEMI-RECESSED ON THE FLOOR

RAKSOLID FOR SHOWER TRAYS MATT WHITE (53)

RAKSOLID FOR SHOWER TRAYS MATT LIGHT DOVE (O2)





60x30 cm Finishes: Chrome, Matt White, Matt Black, Brushed Gunmetal PVD, Brushed Bronze PVD and Brushed Gold PVD





Please, do not disturb! KLUDI-ASANA is the ultimate wellness experience by KLUDI. An experience that refreshes all senses and at the same time allows a moment of "release". The large-format KLUDI-ASANA ceiling showers offer wellness with a real wow effect and the ultimate in showering comfort. They impress with their size alone, but even more so with their heavenly water experience.





44x44 cm Finishes: Chrome, Matt White, Matt Black, Brushed Gunmetal PVD, Brushed Bronze PVD and Brushed Gold PVD





Rain