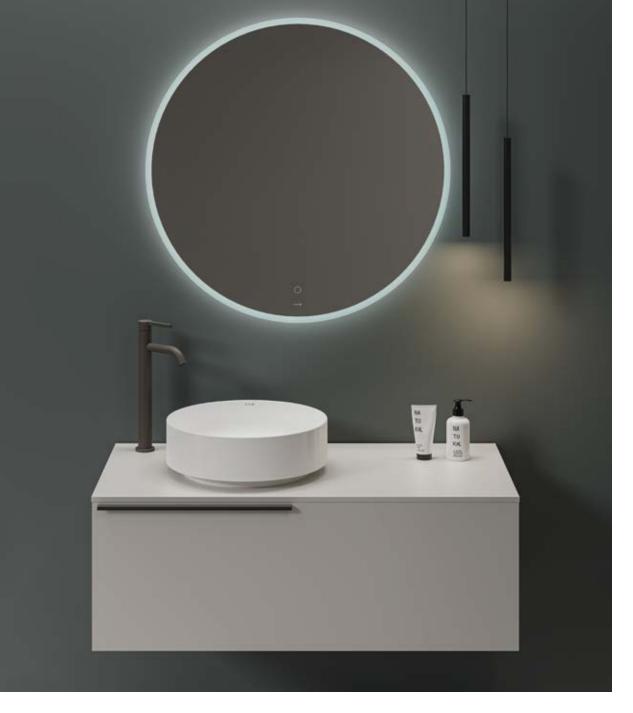

### "SOPHISTICATED AS I AM"

shower tray: matt black
tap: matt dove
washbasin: matt white

washbasin: matt white
vanity: matt light dove
wall paint: matt teal blue