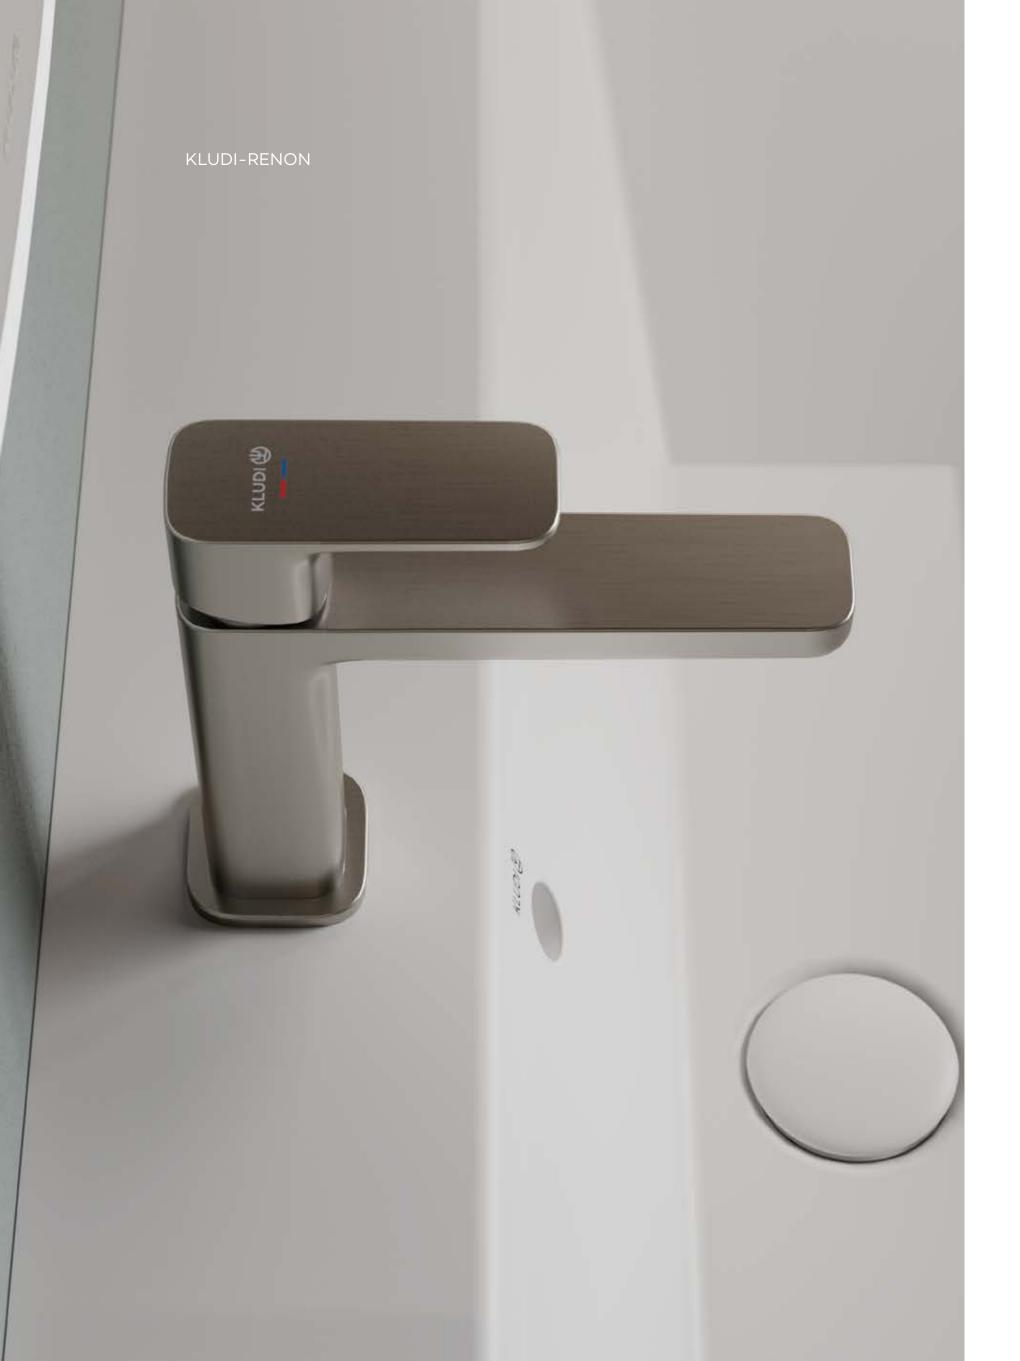

### "SOPHISTICATED AS I AM"

shower tray: matt black
tap: matt dove
washbasin: matt white

washbasin: matt white
vanity: matt light dove
wall paint: matt teal blue

# "MY PERSONAL IDEA OF ELEGANCE"

shower tray: matt white tap: brushed bronze pvd washbasin: matt black vanity: matt teal blue wall paint: matt light dove

KLUDI (4)