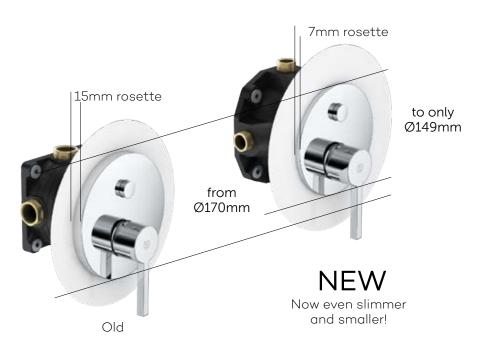

## NOTHING GETS FLATTER THAN THIS

Installing concealed solutions calls for true expertise, as there is a lot to bear in mind here.

This is where the KLUDI-SLIM.BOXX comes in, which sets various benchmarks for concealed installations.

Slim by name, slim by nature. The ready-to-install sets for the KLUDI-SLIM.BOXX have one of the flattest and smallest rosettes on the market. The slimmed down, particularly installation-friendly depth of just 75mm also allows the box to be fitted in thin drywalls. The single-piece rubber housing can be cut to length without special tools and ensures a perfect seal. Unlike thermoset plastic, which is usually used to make concealed boxes, rubber is not prone to break. Up to seven degrees of rotational offset can be effortlessly compensated for during installation. Entirely biobased, compostable alternatives to plastic are used for the packaging.