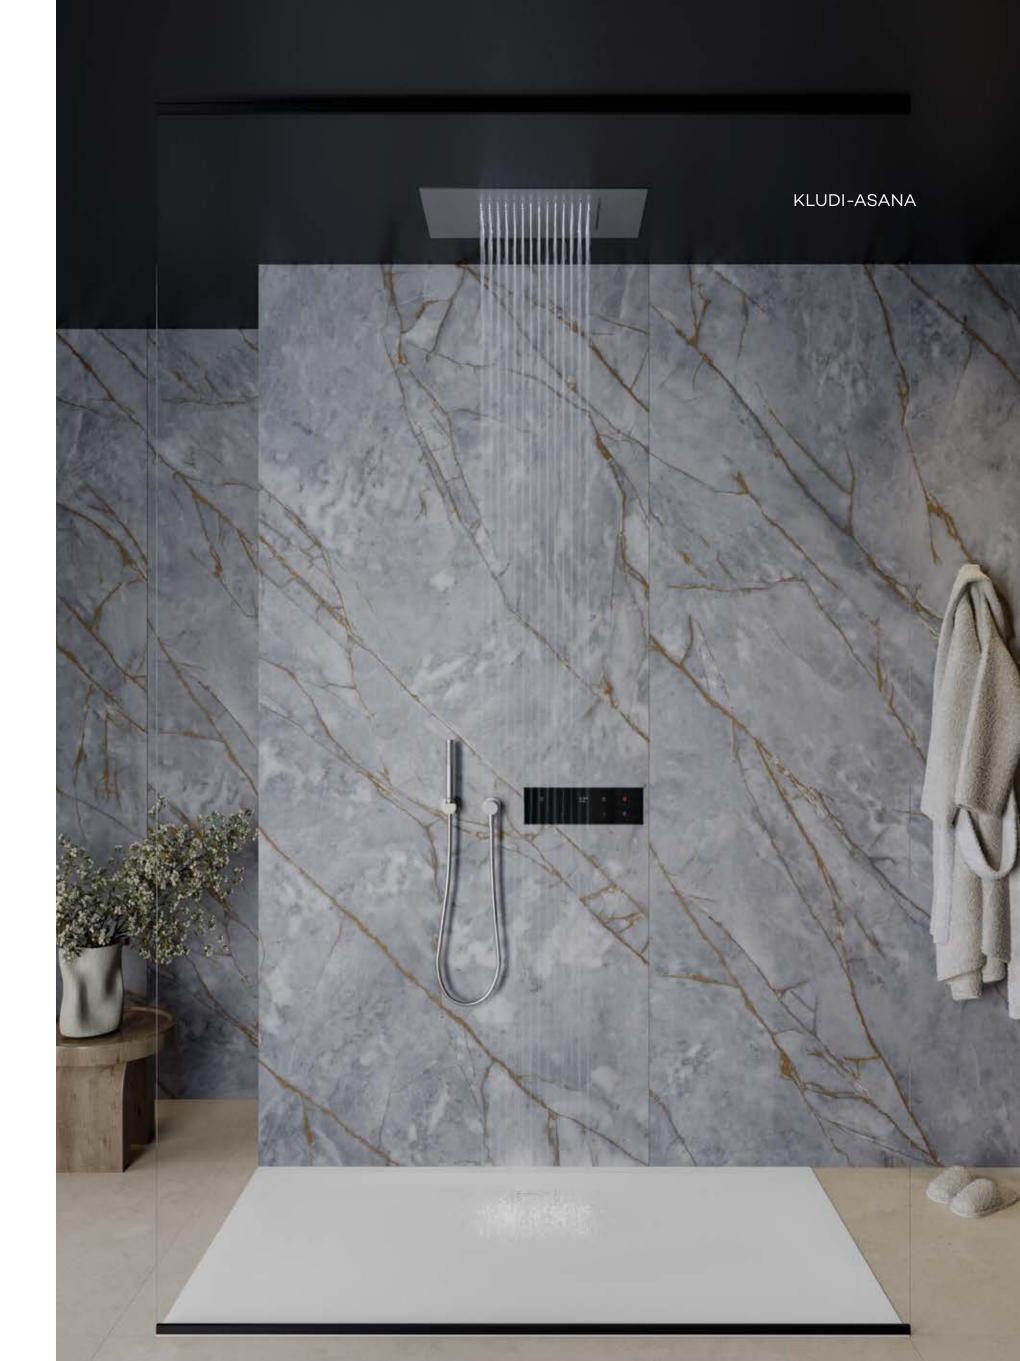

Please, do not disturb! KLUDI-ASANA is the ultimate wellness experience by KLUDI. An experience that refreshes all senses and at the same time allows a moment of "release". The large-format KLUDI-ASANA ceiling showers offer wellness with a real wow effect and the ultimate in showering comfort. They impress with their size alone, but even more so with their heavenly water experience.

44x44 cm Finishes: Chrome, Matt White, Matt Black, Brushed Gunmetal PVD, Brushed Bronze PVD and Brushed Gold PVD

Rain shower, clean jet or waterfall provide extra wellness. The special atmolight will lead you to a world of complete relaxation and will restore your mental and physical balance. KLUDI-ASANA ceiling showers are made of high-quality metal and are fully integrated into the ceiling so that they blend harmoniously into the bathroom.