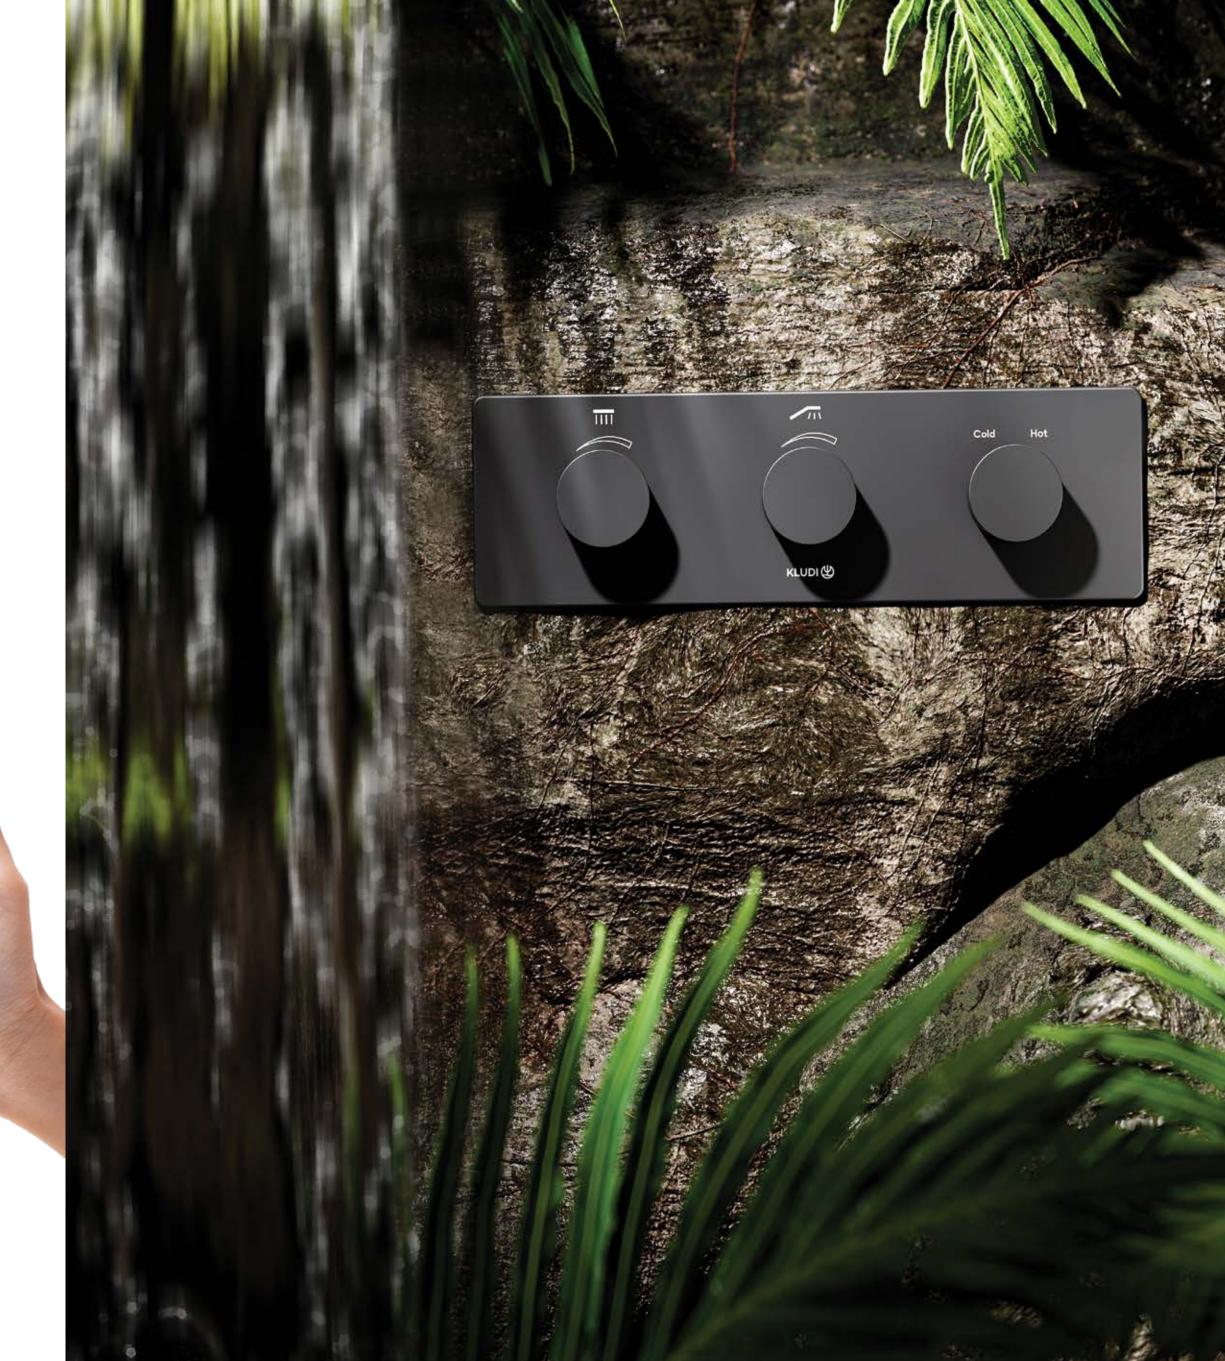

### KLUDI-PUSHTRONIC

Same as KLUDI-TOUCHTRONIC, KLUDI-PUSHTRONIC enable two or three elements in the shower to be controlled digitally with knobs that can be completely retracted. Integrating the system into the home wireless network additionally allows it to be controlled using the S-FLOW app, which also offers other useful functions, including heating, cleaning rinses and consumption statistics. Its ultra-flat and minimalistic design results in a discreet and stylish solution. Both shower control systems come with their own installation set, which includes a special concealed in-wall installation box with an electronic thermostat unit, WiFi module and connecting cables.

### DIGITAL LIFESTYLE FOR THE MODERN BATHROOM

Digitalisation and smart connections are finding their way into more and more areas of our lives. KLUDI-PUSHTRONIC and KLUDI-TOUCHTRONIC now make the shower smart as well.