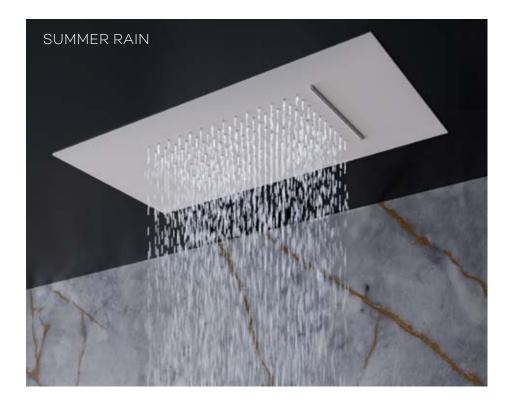

44x44 cm Finishes: Chrome, Matt White, Matt Black, Brushed Gunmetal PVD, Brushed Bronze PVD and Brushed Gold PVD

Rain shower, clean jet or waterfall provide extra wellness. The special atmolight will lead you to a world of complete relaxation and will restore your mental and physical balance. KLUDI-ASANA ceiling showers are made of high-quality metal and are fully integrated into the ceiling so that they blend harmoniously into the bathroom.