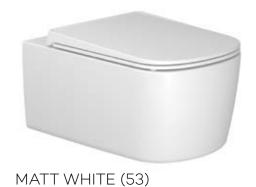

#### INSTALLATION VARIANTS

FLUSH TO FLOOR SEMI-RECESSED ON THE FLOOR

RAKSOLID FOR SHOWER TRAYS MATT WHITE (53)

RAKSOLID FOR SHOWER TRAYS MATT LIGHT DOVE (O2)

60x30 cm Finishes: Chrome, Matt White, Matt Black, Brushed Gunmetal PVD, Brushed Bronze PVD and Brushed Gold PVD