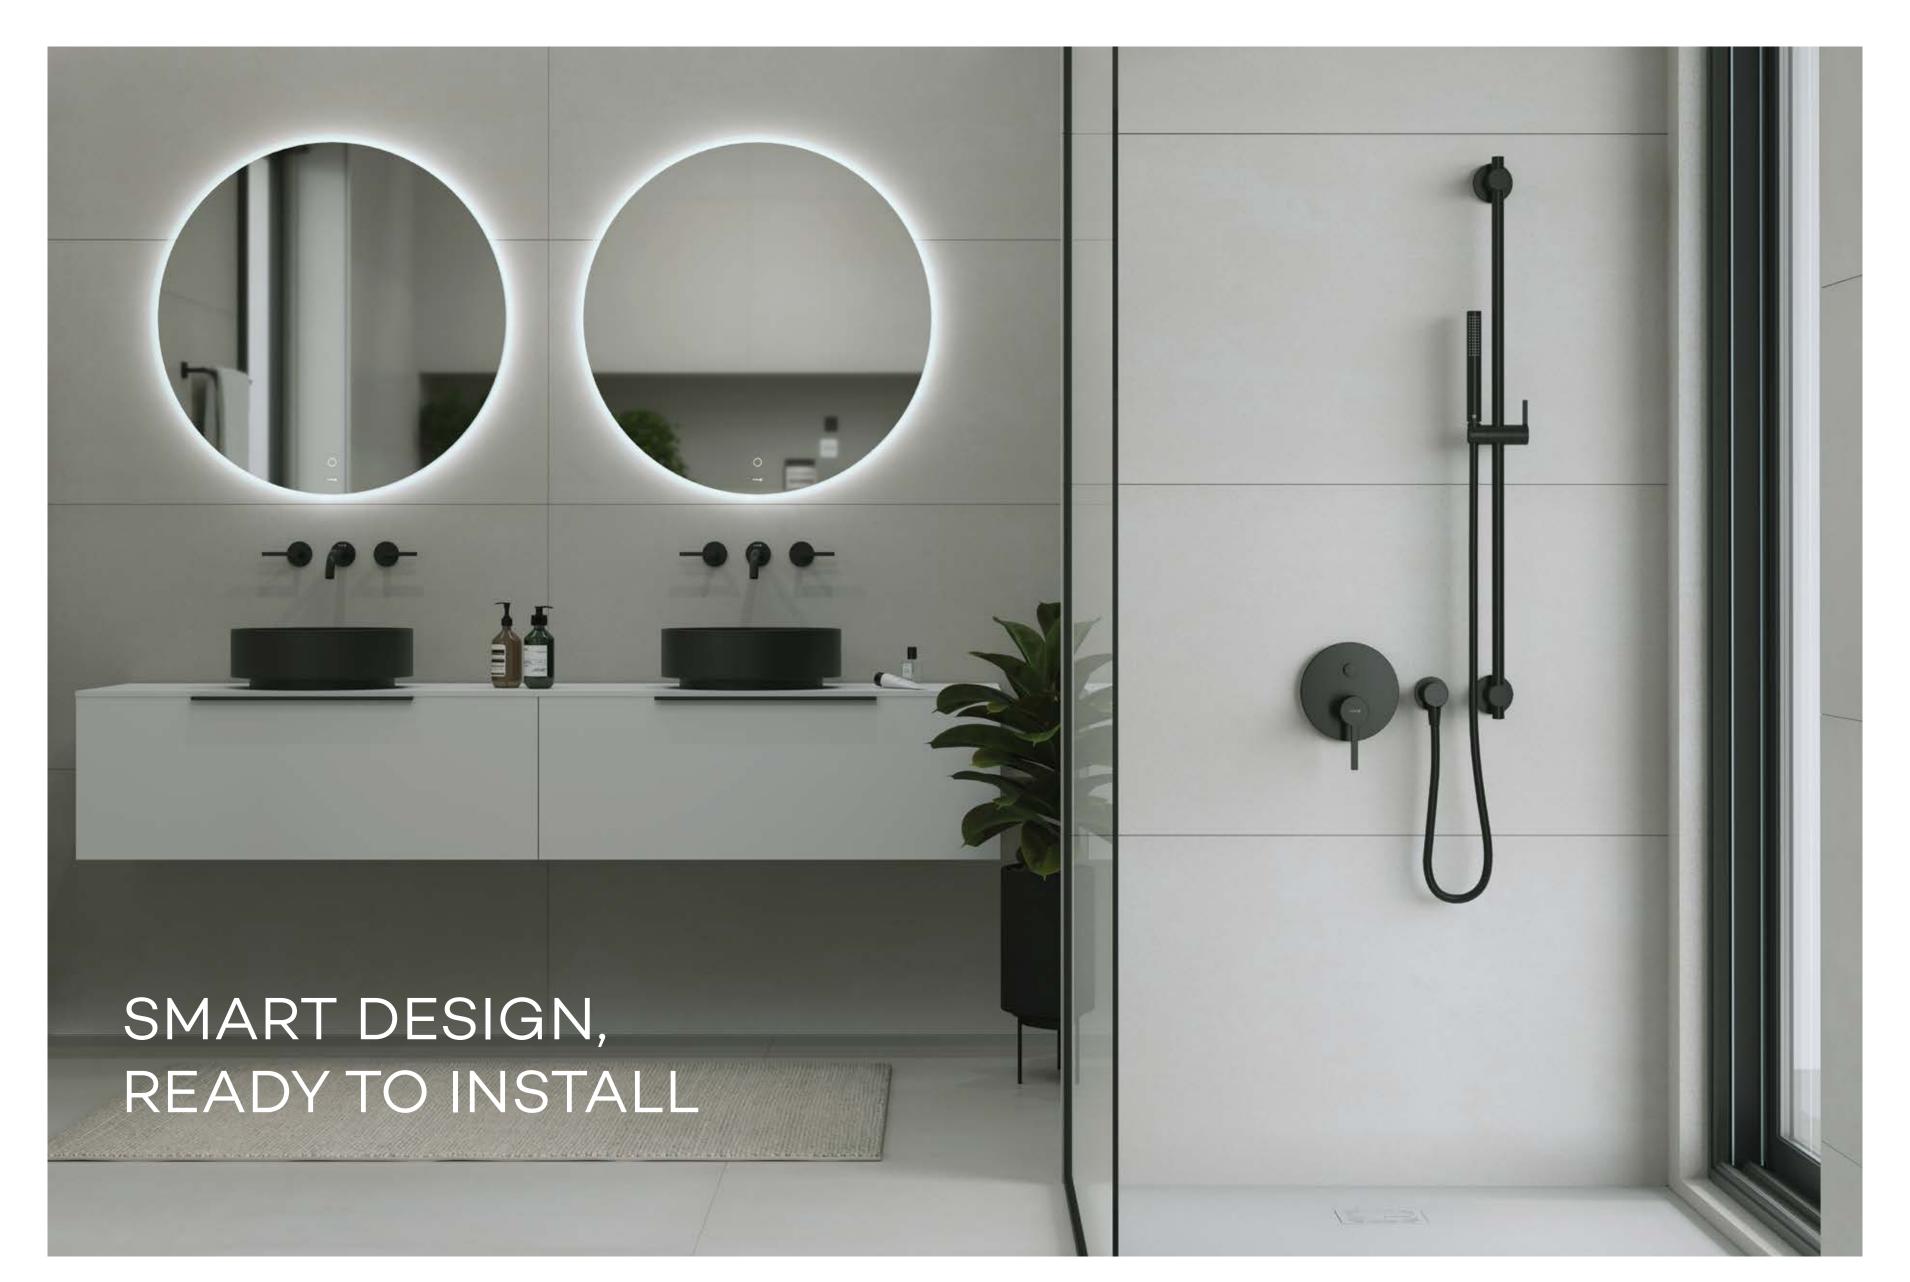

## NOTHING GETS FLATTER THAN THIS

Installing concealed solutions calls for true expertise, as there is a lot to bear in mind here.

This is where the KLUDI-SLIM.BOXX comes in, which sets various benchmarks for concealed installations.

Slim by name, slim by nature. The ready-to-install sets for the KLUDI-SLIM.BOXX have one of the flattest and smallest rosettes on the market. The slimmed down, particularly installation-friendly depth of just 75mm also allows the box to be fitted in thin drywalls. The single-piece rubber housing can be cut to length without special tools and ensures a perfect seal. Unlike thermoset plastic, which is usually used to make concealed boxes, rubber is not prone to break. Up to seven degrees of rotational offset can be effortlessly compensated for during installation. Entirely biobased, compostable alternatives to plastic are used for the packaging.