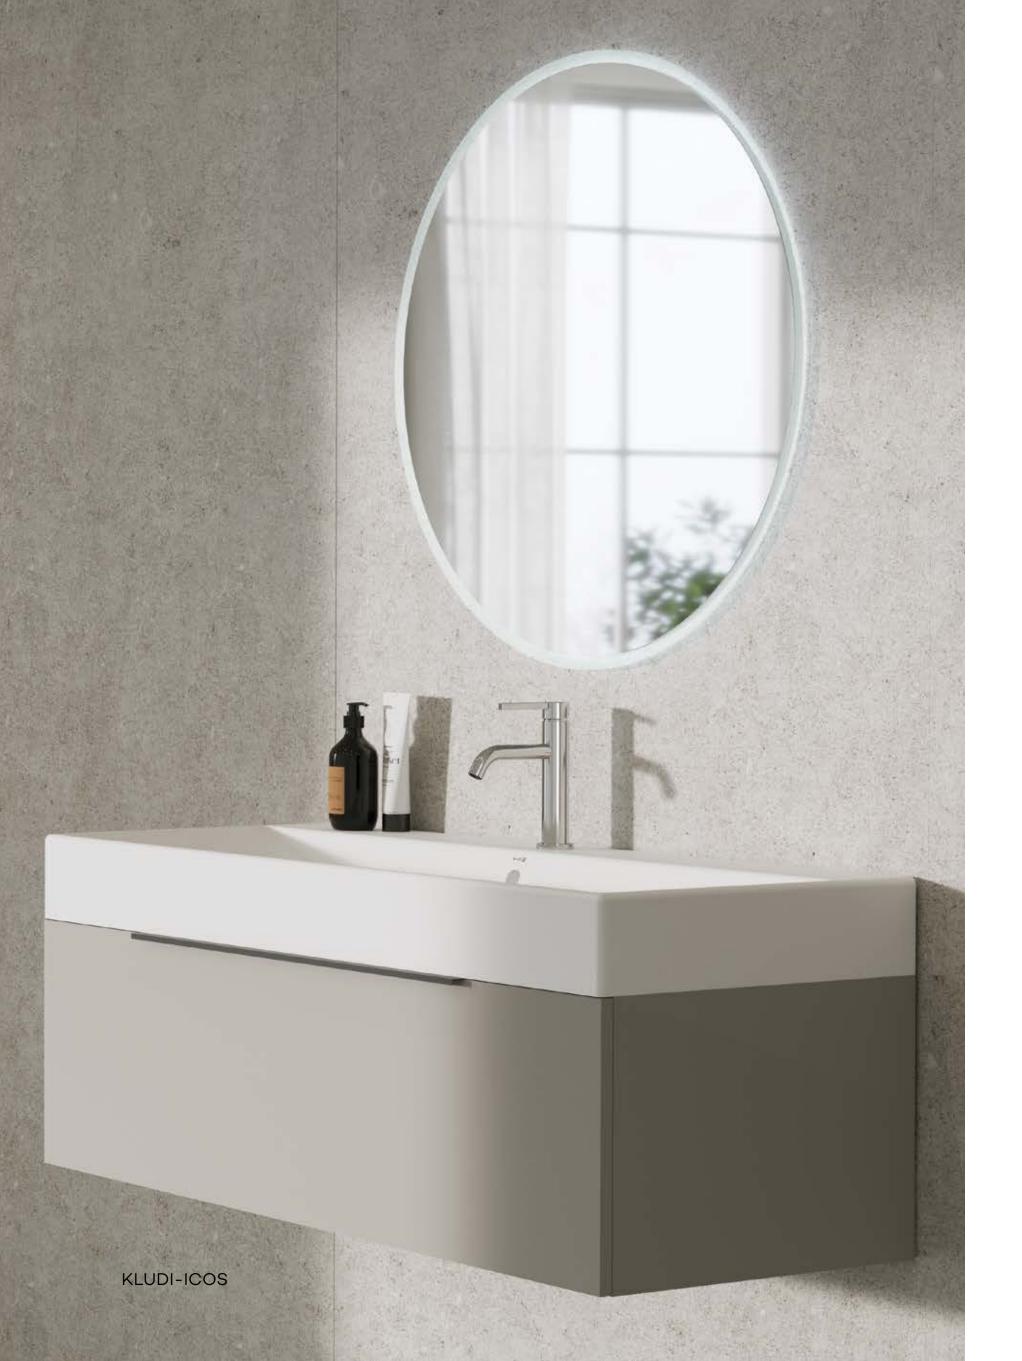

es a balance between geometric precision and gentle curves, inviting touch and exploration. The intuitive design facilitates a natural interaction, as hands effortlessly glide along its surfaces, encountering a seamless transition between precise shapes and curving contours.

The perfectly balanced aesthetics of KLUDI-RENON bring a contemporary flair to any bathroom setting, elevating the overall ambiance with its exceptional smoothness and modern appeal. Whether for practical functionality or aesthetic enhancement, KLUDI-RENON adds a special touch to the bathroom experience, enhancing both visual and tactile sensations.







"GEOMETRIC PRECISION AND GENTLE CURVES"



## SANITARYWARE AND FLUSHING SYSTEMS

















KLUDI-RESA S 60x40 cm MATT BLACK (39)

## COUNTERTOP WASHBASINS









### FURNITURE AND MIRRORS









### SHOWER TRAYS

#### BATHTUB REPLACEMENT





#### INSTALLATION VARIANTS

FLUSH TO FLOOR SEMI-RECESSED ON THE FLOOR

RAKSOLID FOR SHOWER TRAYS MATT WHITE (53)

RAKSOLID FOR SHOWER TRAYS MATT LIGHT DOVE (O2)





60x30 cm Finishes: Chrome, Matt White, Matt Black, Brushed Gunmetal PVD, Brushed Bronze PVD and Brushed Gold PVD





Please, do not disturb! KLUDI-ASANA is the ultimate wellness experience by KLUDI. An experience that refreshes all senses and at the same time allows a moment of "release". The large-format KLUDI-ASANA ceiling showers offer wellness with a real wow effect and the ultimate in showering comfort. They impress with their size alone, but even more so with their heavenly water experience.





44x44 cm Finishes: Chrome, Matt Whit