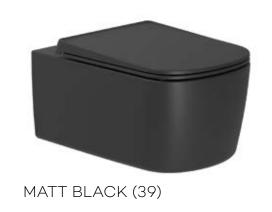

ty, characterized by its soft yet precisely crafted forms. Its design strikes a balance between geometric precision and gentle curves, inviting touch and exploration. The intuitive design facilitates a natural interaction, as hands effortlessly glide along its surfaces, encountering a seamless transition between precise shapes and curving contours.

The perfectly balanced aesthetics of KLUDI-RENON bring a contemporary flair to any bathroom setting, elevating the overall ambiance with its exceptional smoothness and modern appeal. Whether for practical functionality or aesthetic enhancement, KLUDI-RENON adds a special touch to the bathroom experience, enhancing both visual and tactile sensations.







"GEOMETRIC PRECISION AND GENTLE CURVES"



## SANITARYWARE AND FLUSHING SYSTEMS

















KLUDI-RESA S 60x40 cm MATT BLACK (39)

## COUNTERTOP WASHBASINS









### FURNITURE AND MIRRORS









### SHOWER TRAYS

#### BATHTUB REPLACEMENT





#### INSTALLATION VARIANTS

FLUSH TO FLOOR SEMI-RECESSED ON THE FLOOR

RAKSOLID FOR SHOWER TRAYS MATT WHITE (53)

RAKSOLID FOR SHOWER TRAYS MATT LIGHT DOVE (O2)





60x30 cm Finishes: Chrome, Matt White, Matt Black, Brushed Gunmetal PVD, Brushed Bronze PVD and Brushed Gold PVD





Please, do not disturb! KLUDI-ASANA is the ultimate wellness experience by KLUDI. An experience that refreshes all senses and at the same time allows a moment of "release". The large-format KLUDI-ASANA ceiling showers offer wellness with a real wow effect and the ultimate in showering comfort. They impress with their size alone, but even more so with