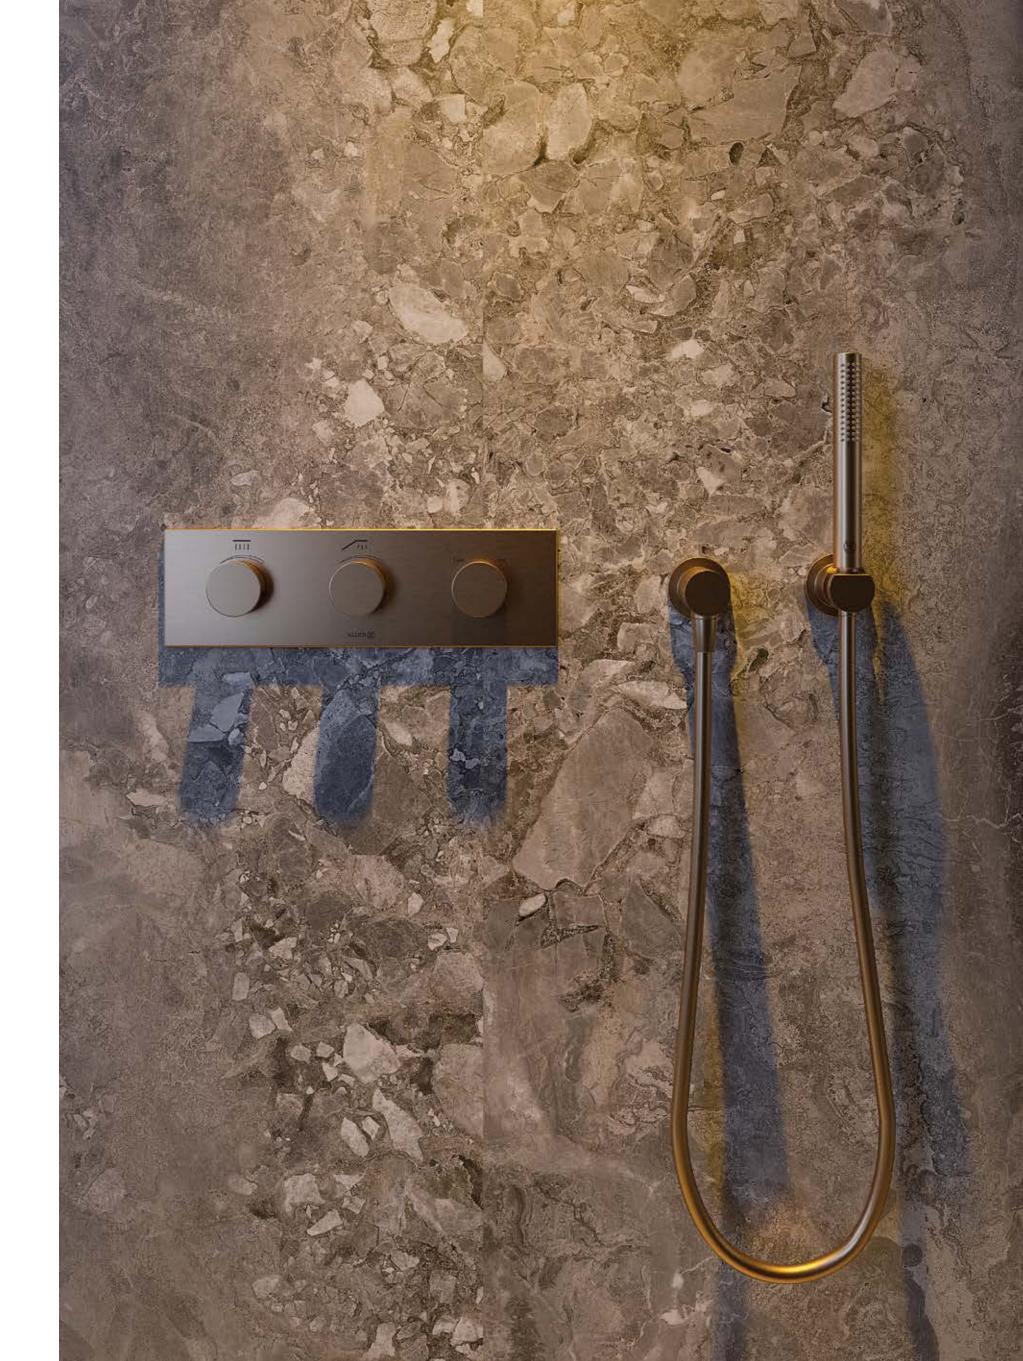

## NOTHING GETS FLATTER THAN THIS

Installing concealed solutions calls for true expertise, as there is a lot to bear in mind here.

This is where the KLUDI-SLIM.BOXX comes in, which sets various benchmarks for concealed installations.

Slim by name, slim by nature. The ready-to-install sets for the KLUDI-SLIM.BOXX have one of the flattest and smallest rosettes on the market. The slimmed down, particularly installation-friendly depth of just 75mm also allows the box to be fitted in thin drywalls. The single-piece rubber housing can be cut to length without special tools and ensures a perfect seal. Unlike thermoset plastic, which is usually used to make concealed boxes, rubber is not prone to break. Up to seven degrees of rotational offset can be effortlessly compensated for during installation. Entirely biobased, compostable alternatives to plastic are used for the packaging.