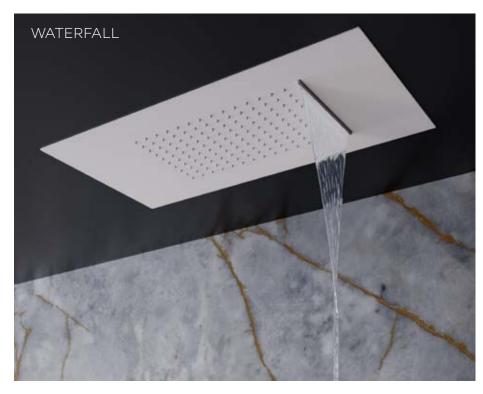

44x44 cm Finishes: Chrome, Matt White, Matt Black, Brushed Gunmetal PVD, Brushed Bronze PVD and Brushed Gold PVD

Rain shower, clean jet or waterfall provide extra wellness. The special atmolight will lead you to a world of complete relaxation and will restore your mental and physical balance. KLUDI-ASANA ceiling showers are made of high-quality metal and are fully integrated into the ceiling so that they blend harmoniously into the bathroom.