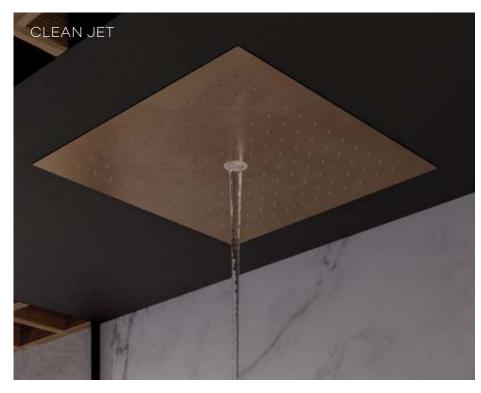

44x44 cm Finishes: Chrome, Matt White, Matt Black, Brushed Gunmetal PVD, Brushed Bronze PVD and Brushed Gold PVD

Rain shower, clean jet or waterfall provide extra wellness. The special atmolight will lead you to a world of complete relaxation and will restore your mental and physical balance. KLUDI-ASANA ceiling showers are made of high-quality metal and are fully integrated into the ceiling so that they blend harmoniously into the bathroom.