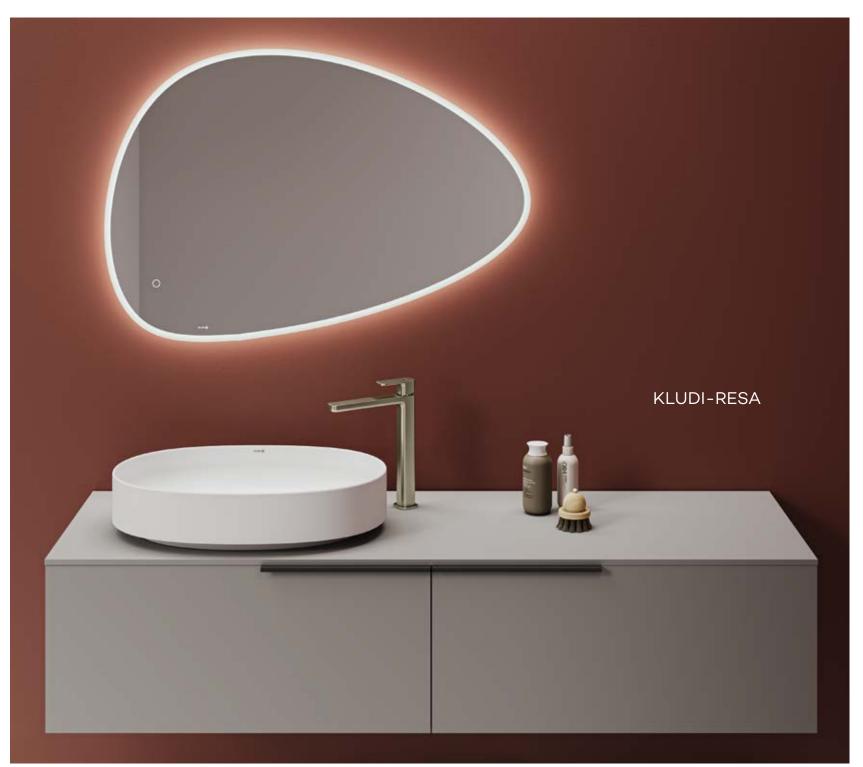

a balance between geometric precision and gentle curves, inviting touch and exploration. The intuitive design facilitates a natural interaction, as hands effortlessly glide along its surfaces, encountering a seamless transition between precise shapes and curving contours.

The perfectly balanced aesthetics of KLUDI-RENON bring a contemporary flair to any bathroom setting, elevating the overall ambiance with its exceptional smoothness and modern appeal. Whether for practical functionality or aesthetic enhancement, KLUDI-RENON adds a special touch to the bathroom experience, enhancing both visual and tactile sensations.







"GEOMETRIC PRECISION AND GENTLE CURVES"



## SANITARYWARE AND FLUSHING SYSTEMS

















KLUDI-RESA S 60x40 cm MATT BLACK (39)

## COUNTERTOP WASHBASINS









### FURNITURE AND MIRRORS









### SHOWER TRAYS

#### BATHTUB REPLACEMENT





#### INSTALLATION VARIANTS

FLUSH TO FLOOR SEMI-RECESSED ON THE FLOOR

RAKSOLID FOR SHOWER TRAYS MATT WHITE (53)

RAKSOLID FOR SHOWER TRAYS MATT LIGHT DOVE (O2)





60x30 cm Finishes: Chrome, Matt White, Matt Black, Brushed Gunmetal PVD, Brushed Bronze PVD and Brushed Gold PVD





Please, do not disturb! KLUDI-ASANA is the ultimate wellness experience by KLUDI. An experience that refreshes all senses and at the same time allows a moment of "release". The large-format KLUDI-ASANA ceiling showers offer wellness with a real wow effect and the ultimate in showering comfort. They impress with their size alone, but even more so with their heavenly water experience.





44x44 cm Finishes: Chrome, Matt White,