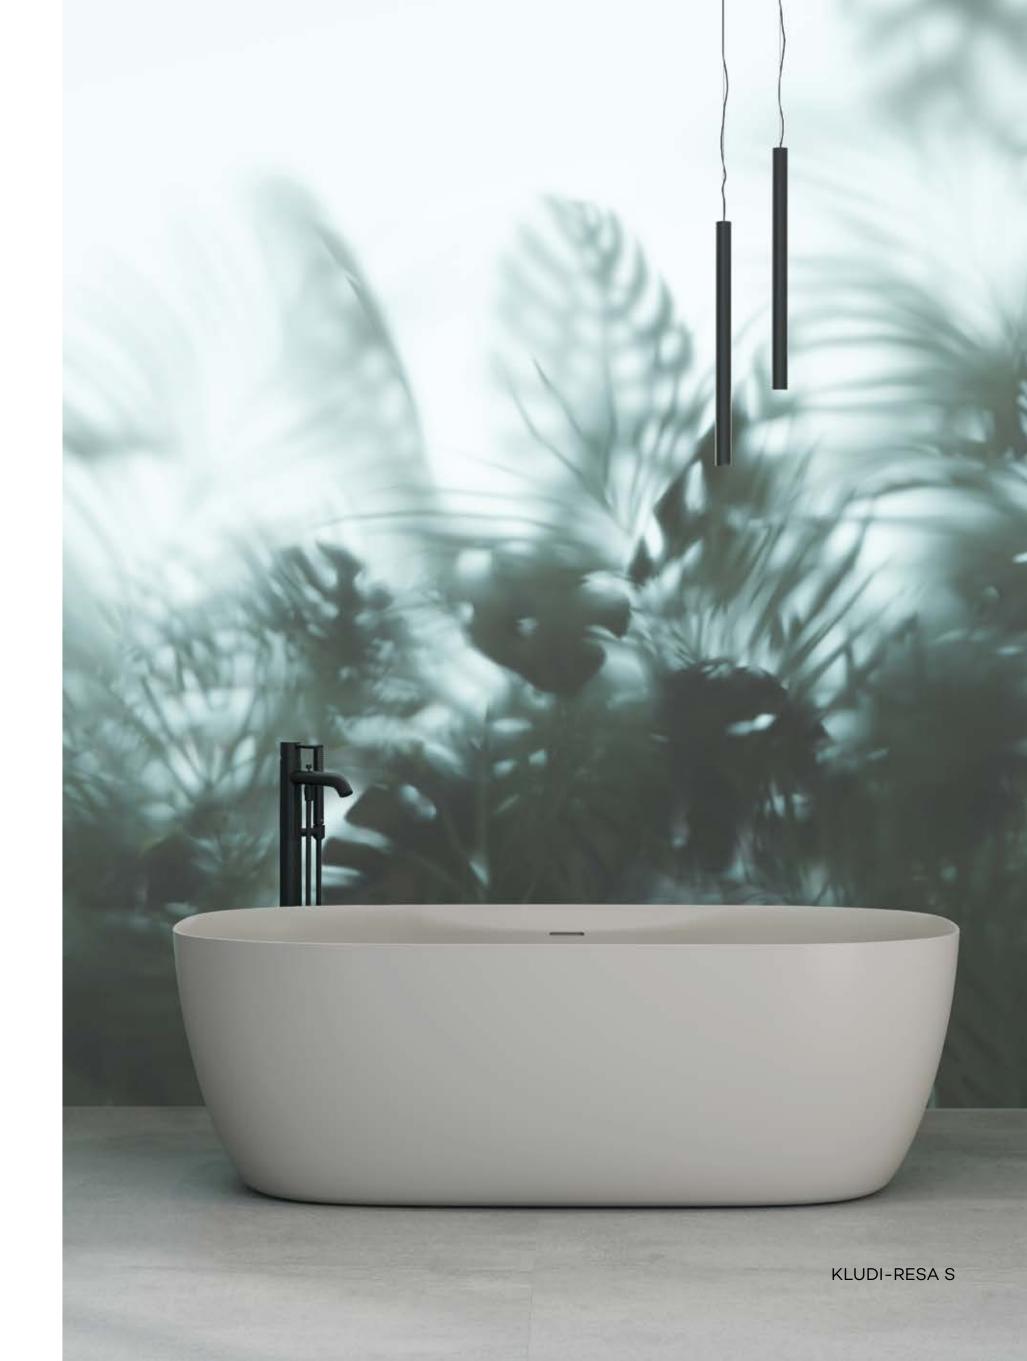

ion and gentle curves, inviting touch and exploration. The intuitive design facilitates a natural interaction, as hands effortlessly glide along its surfaces, encountering a seamless transition between precise shapes and curving contours.

The perfectly balanced aesthetics of KLUDI-RENON bring a contemporary flair to any bathroom setting, elevating the overall ambiance with its exceptional smoothness and modern appeal. Whether for practical functionality or aesthetic enhancement, KLUDI-RENON adds a special touch to the bathroom experience, enhancing both visual and tactile sensations.







"GEOMETRIC PRECISION AND GENTLE CURVES"



## SANITARYWARE AND FLUSHING SYSTEMS

















KLUDI-RESA S 60x40 cm MATT BLACK (39)

## COUNTERTOP WASHBASINS









### FURNITURE AND MIRRORS









### SHOWER TRAYS

#### BATHTUB REPLACEMENT





#### INSTALLATION VARIANTS

FLUSH TO FLOOR SEMI-RECESSED ON THE FLOOR

RAKSOLID FOR SHOWER TRAYS MATT WHITE (53)

RAKSOLID FOR SHOWER TRAYS MATT LIGHT DOVE (O2)





60x30 cm Finishes: Chrome, Matt White, Matt Black, Brushed Gunmetal PVD, Brushed Bronze PVD and Brushed Gold PVD





Please, do not disturb! KLUDI-ASANA is the ultimate wellness experience by KLUDI. An experience that refreshes all senses and at the same time allows a moment of "release". The large-format KLUDI-ASANA ceiling showers offer wellness with a real wow effect and the ultimate in showering comfort. They impress with their size alone, but even more so with their heavenly water experience.





44x44 cm Finishes: Chrome, Matt White, Matt Black, Brushed Gunmetal PVD,