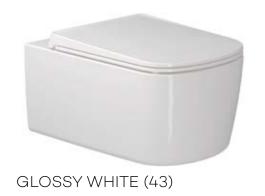

ionality, characterized by its soft yet precisely crafted forms. Its design strikes a balance between geometric precision and gentle curves, inviting touch and exploration. The intuitive design facilitates a natural interaction, as hands effortlessly glide along its surfaces, encountering a seamless transition between precise shapes and curving contours.

The perfectly balanced aesthetics of KLUDI-RENON bring a contemporary flair to any bathroom setting, elevating the overall ambiance with its exceptional smoothness and modern appeal. Whether for practical functionality or aesthetic enhancement, KLUDI-RENON adds a special touch to the bathroom experience, enhancing both visual and tactile sensations.







"GEOMETRIC PRECISION AND GENTLE CURVES"



## SANITARYWARE AND FLUSHING SYSTEMS

















KLUDI-RESA S 60x40 cm MATT BLACK (39)

## COUNTERTOP WASHBASINS









### FURNITURE AND MIRRORS









### SHOWER TRAYS

#### BATHTUB REPLACEMENT





#### INSTALLATION VARIANTS

FLUSH TO FLOOR SEMI-RECESSED ON THE FLOOR

RAKSOLID FOR SHOWER TRAYS MATT WHITE (53)

RAKSOLID FOR SHOWER TRAYS MATT LIGHT DOVE (O2)





60x30 cm Finishes: Chrome, Matt White, Matt Black, Brushed Gunmetal PVD, Brushed Bronze PVD and Brushed Gold PVD





Please, do not disturb! KLUDI-ASANA is the ultimate wellness experience by KLUDI. An experience that refreshes all senses and at the same time allows a moment of "release". The large-format KLUDI-ASANA ceiling showers offer wellness with a real wow effect and the ultimate in showering comfort. They impress with their size alone, but even more s