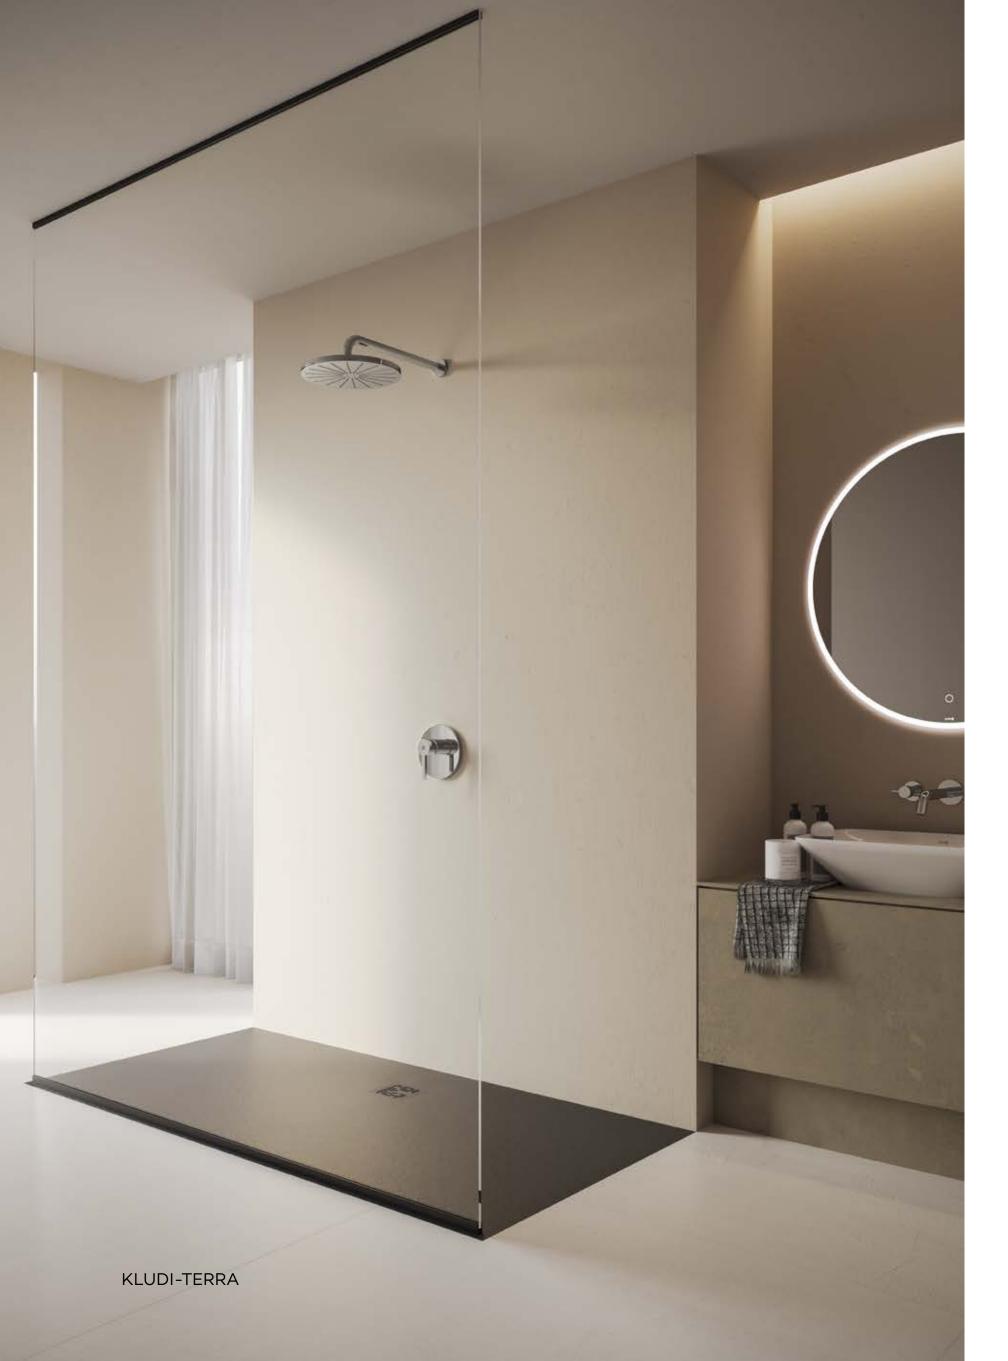

n and gentle curves, inviting touch and exploration. The intuitive design facilitates a natural interaction, as hands effortlessly glide along its surfaces, encountering a seamless transition between precise shapes and curving contours.

The perfectly balanced aesthetics of KLUDI-RENON bring a contemporary flair to any bathroom setting, elevating the overall ambiance with its exceptional smoothness and modern appeal. Whether for practical functionality or aesthetic enhancement, KLUDI-RENON adds a special touch to the bathroom experience, enhancing both visual and tactile sensations.







"GEOMETRIC PRECISION AND GENTLE CURVES"



## SANITARYWARE AND FLUSHING SYSTEMS

















KLUDI-RESA S 60x40 cm MATT BLACK (39)

## COUNTERTOP WASHBASINS









### FURNITURE AND MIRRORS









### SHOWER TRAYS

#### BATHTUB REPLACEMENT





#### INSTALLATION VARIANTS

FLUSH TO FLOOR SEMI-RECESSED ON THE FLOOR

RAKSOLID FOR SHOWER TRAYS MATT WHITE (53)

RAKSOLID FOR SHOWER TRAYS MATT LIGHT DOVE (O2)





60x30 cm Finishes: Chrome, Matt White, Matt Black, Brushed Gunmetal PVD, Brushed Bronze PVD and Brushed Gold PVD





Please, do not disturb! KLUDI-ASANA is the ultimate wellness experience by KLUDI. An experience that refreshes all senses and at the same time allows a moment of "release". The large-format KLUDI-ASANA ceiling showers offer wellness with a real wow effect and the ultimate in showering comfort. They impress with their size alone, but even more so with their heavenly water experience.





44x44 cm Finishes: Chrome, Matt White, Matt Black, Brushed Gunmetal PVD, Br