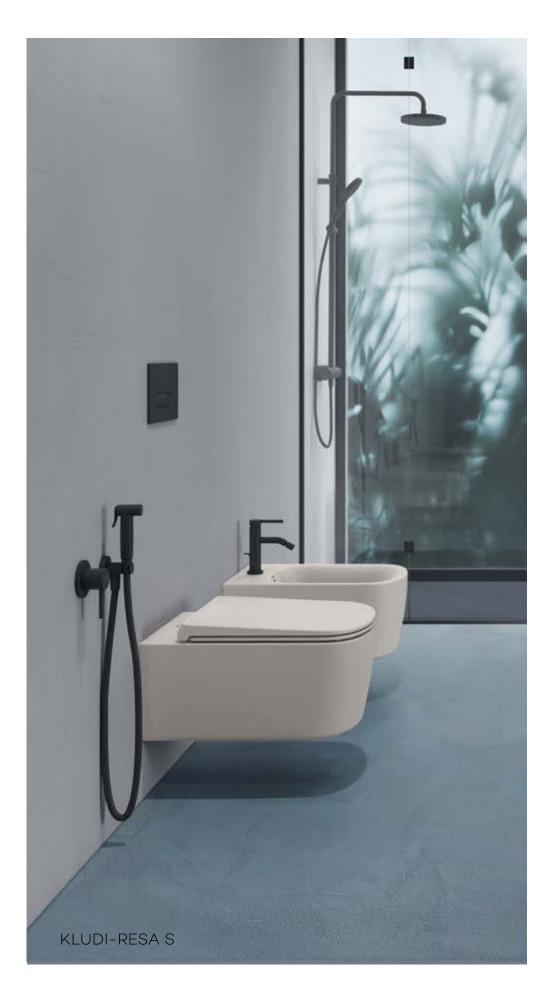

ctionality, characterized by its soft yet precisely crafted forms. Its design strikes a balance between geometric precision and gentle curves, inviting touch and exploration. The intuitive design facilitates a natural interaction, as hands effortlessly glide along its surfaces, encountering a seamless transition between precise shapes and curving contours.

The perfectly balanced aesthetics of KLUDI-RENON bring a contemporary flair to any bathroom setting, elevating the overall ambiance with its exceptional smoothness and modern appeal. Whether for practical functionality or aesthetic enhancement, KLUDI-RENON adds a special touch to the bathroom experience, enhancing both visual and tactile sensations.







"GEOMETRIC PRECISION AND GENTLE CURVES"



## SANITARYWARE AND FLUSHING SYSTEMS

















KLUDI-RESA S 60x40 cm MATT BLACK (39)

## COUNTERTOP WASHBASINS









### FURNITURE AND MIRRORS









### SHOWER TRAYS

#### BATHTUB REPLACEMENT





#### INSTALLATION VARIANTS

FLUSH TO FLOOR SEMI-RECESSED ON THE FLOOR

RAKSOLID FOR SHOWER TRAYS MATT WHITE (53)

RAKSOLID FOR SHOWER TRAYS MATT LIGHT DOVE (O2)





60x30 cm Finishes: Chrome, Matt White, Matt Black, Brushed Gunmetal PVD, Brushed Bronze PVD and Brushed Gold PVD





Please, do not disturb! KLUDI-ASANA is the ultimate wellness experience by KLUDI. An experience that refreshes all senses and at the same time allows a moment of "release". The large-format KLUDI-ASANA ceiling showers offer wellness with a real wow effect and the ultimate in showering comfort. They impress with their size alone, but even more