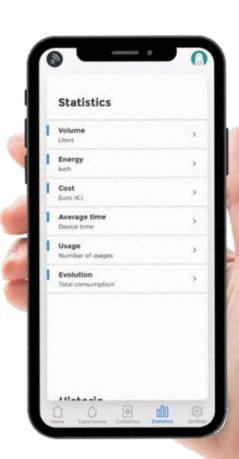

KLUDI-TOUCHTRONIC, enable two or three elements in the shower to be controlled digitally by means of a high-quality touch display. Integrating the system into the home wireless network additionally allows it to be controlled using the S-FLOW App, which also offers other useful functions, including heating and consumption statistics. With KLUDI-TOUCHTRONIC you can customize your wellness experience and memorize your shower scenarios up to 3 individual users.

Consumption and energy values are displayed in the APP, allowing you to check your energy and

water saving, while the smart warm up function, will warm up all the shower outlets to the desired temperature.

#### What the S-FLOW app can do

- Switch on and off
- Control the water quantity and temperature separately for each element
- Programme up to three individual showering parameters\*
- Pre-heat function
- Set the temperature lock
- Configure a child safety lock Maintenance functions (e.g. anti-legionella bacteria flushing, cleaning programme)
- Display various consumption values (water volume, energy consumption, etc.)
  Intuitive user interface
- Available free of charge for Android and iOS
- \* Only for KLUDI-TOUCHTRONIC