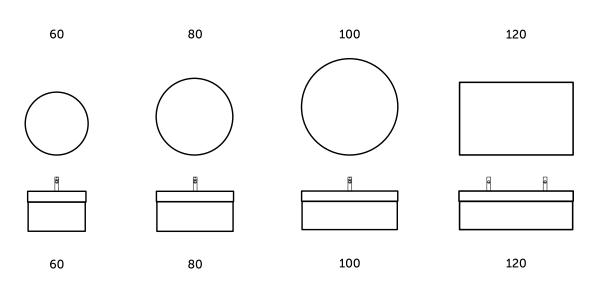

balance between geometric precision and gentle curves, inviting touch and exploration. The intuitive design facilitates a natural interaction, as hands effortlessly glide along its surfaces, encountering a seamless transition between precise shapes and curving contours.

The perfectly balanced aesthetics of KLUDI-RENON bring a contemporary flair to any bathroom setting, elevating the overall ambiance with its exceptional smoothness and modern appeal. Whether for practical functionality or aesthetic enhancement, KLUDI-RENON adds a special touch to the bathroom experience, enhancing both visual and tactile sensations.







"GEOMETRIC PRECISION AND GENTLE CURVES"



## SANITARYWARE AND FLUSHING SYSTEMS

















KLUDI-RESA S 60x40 cm MATT BLACK (39)

## COUNTERTOP WASHBASINS









### FURNITURE AND MIRRORS









### SHOWER TRAYS

#### BATHTUB REPLACEMENT





#### INSTALLATION VARIANTS

FLUSH TO FLOOR SEMI-RECESSED ON THE FLOOR

RAKSOLID FOR SHOWER TRAYS MATT WHITE (53)

RAKSOLID FOR SHOWER TRAYS MATT LIGHT DOVE (O2)





60x30 cm Finishes: Chrome, Matt White, Matt Black, Brushed Gunmetal PVD, Brushed Bronze PVD and Brushed Gold PVD





Please, do not disturb! KLUDI-ASANA is the ultimate wellness experience by KLUDI. An experience that refreshes all senses and at the same time allows a moment of "release". The large-format KLUDI-ASANA ceiling showers offer wellness with a real wow effect and the ultimate in showering comfort. They impress with their size alone, but even more so with their heavenly water experience.





44x44 cm Finishes: Chrome, Matt White, M