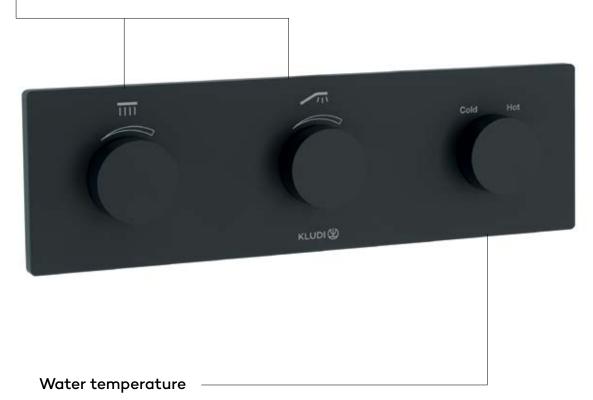

### KLUDI-PUSHTRONIC

Same as KLUDI-TOUCHTRONIC, KLUDI-PUSHTRONIC enable two or three elements in the shower to be controlled digitally with knobs that can be completely retracted. Integrating the system into the home wireless network additionally allows it to be controlled using the S-FLOW app, which also offers other useful functions, including heating, cleaning rinses and consumption statistics. Its ultra-flat and minimalistic design results in a discreet and stylish solution. Both shower control systems come with their own installation set, which includes a special concealed in-wall installation box with an electronic thermostat unit, WiFi module and connecting cables.

#### Water Volume

- Push to switch on and off the consumers (e.g. hand shower and overhead shower) both consumers can also run at the same time
- Endless turning in both directions to regulate the water volume

• Endless rotation in both directions to set the desired temperature