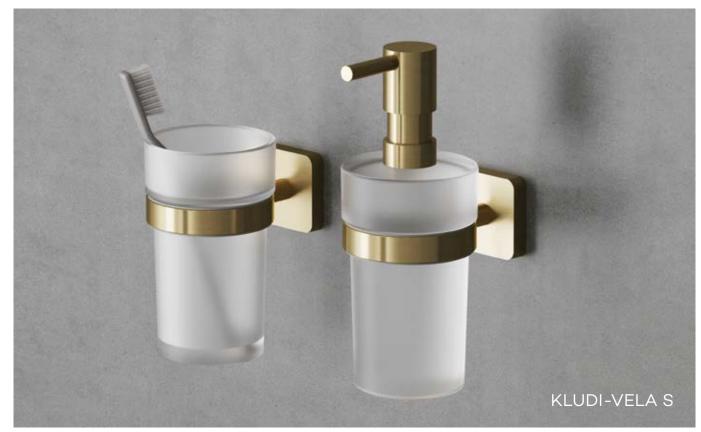

## PERFECTION IS A MATTER OF DETAIL

Bathroom accessories serve not only as functional items but also add to the overall look and feel of the bathroom design. They must be a perfect combination of excellent functionality and modern and flawlessly shaped designs. The KLUDI accessory series, KLUDI-VELA share these advantages. The series offers its own distinct modern design language - round, square and soft. This variety allows interior designers to customize the bathroom to the smallest detail, while ensuring compatibility with the complete range of KLUDI fittings.