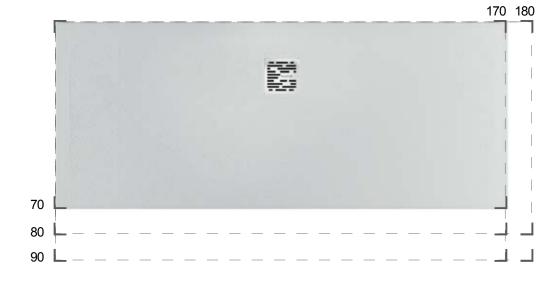

ation. The intuitive design facilitates a natural interaction, as hands effortlessly glide along its surfaces, encountering a seamless transition between precise shapes and curving contours.

The perfectly balanced aesthetics of KLUDI-RENON bring a contemporary flair to any bathroom setting, elevating the overall ambiance with its exceptional smoothness and modern appeal. Whether for practical functionality or aesthetic enhancement, KLUDI-RENON adds a special touch to the bathroom experience, enhancing both visual and tactile sensations.







"GEOMETRIC PRECISION AND GENTLE CURVES"



## SANITARYWARE AND FLUSHING SYSTEMS

















KLUDI-RESA S 60x40 cm MATT BLACK (39)

## COUNTERTOP WASHBASINS









### FURNITURE AND MIRRORS









### SHOWER TRAYS

#### BATHTUB REPLACEMENT





#### INSTALLATION VARIANTS

FLUSH TO FLOOR SEMI-RECESSED ON THE FLOOR

RAKSOLID FOR SHOWER TRAYS MATT WHITE (53)

RAKSOLID FOR SHOWER TRAYS MATT LIGHT DOVE (O2)





60x30 cm Finishes: Chrome, Matt White, Matt Black, Brushed Gunmetal PVD, Brushed Bronze PVD and Brushed Gold PVD





Please, do not disturb! KLUDI-ASANA is the ultimate wellness experience by KLUDI. An experience that refreshes all senses and at the same time allows a moment of "release". The large-format KLUDI-ASANA ceiling showers offer wellness with a real wow effect and the ultimate in showering comfort. They impress with their size alone, but even more so with their heavenly water experience.





44x44 cm Finishes: Chrome, Matt White, Matt Black, Brushed Gunmetal PVD, Brushed Bronze PVD and Brushed Gold PVD





Rai