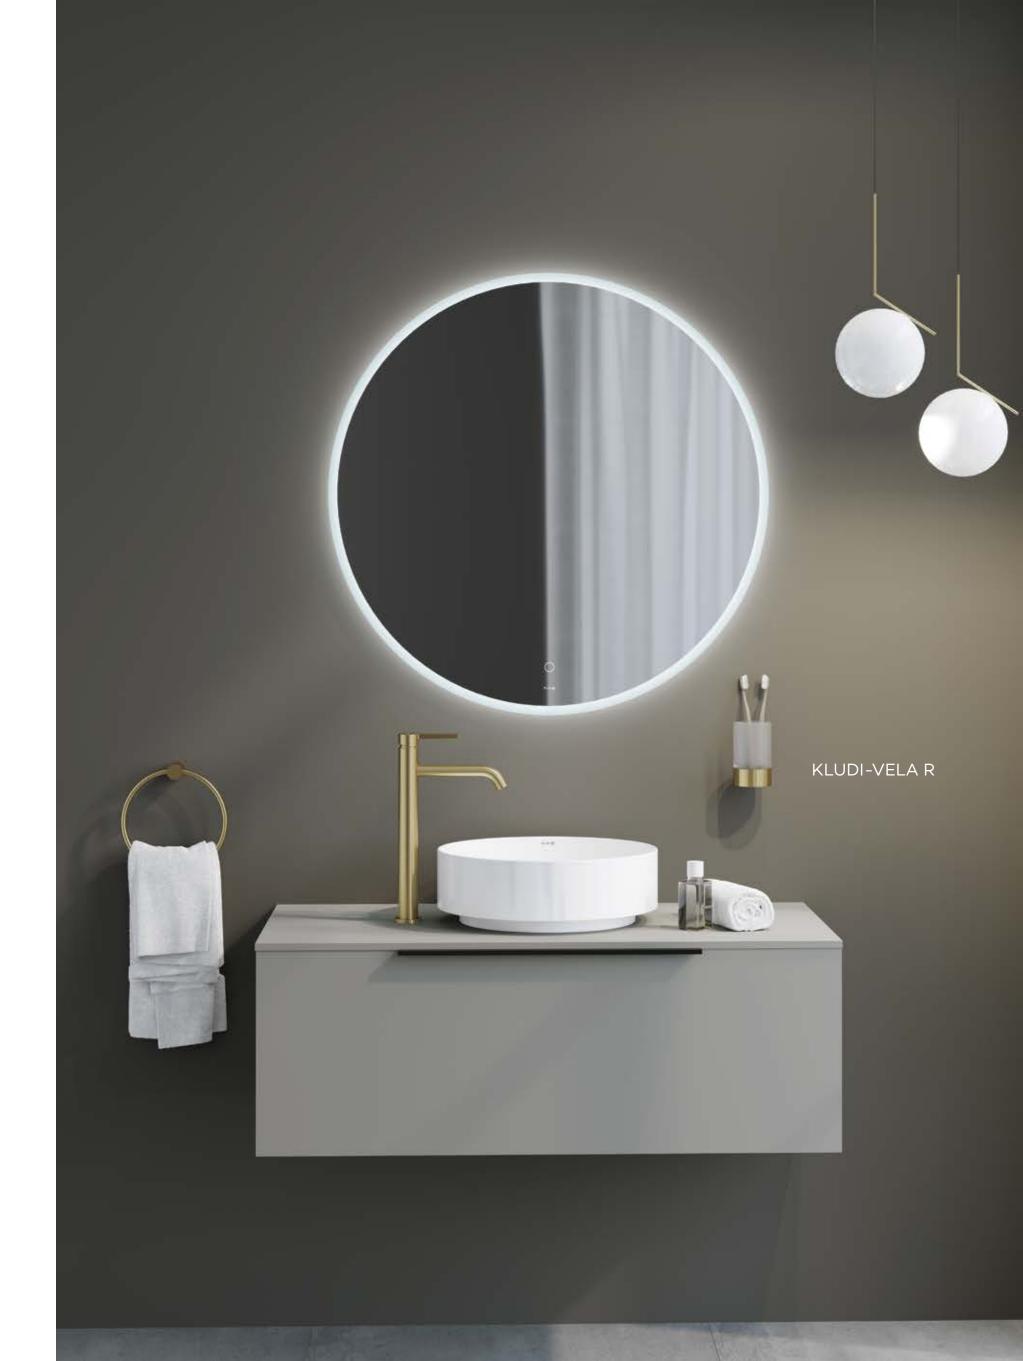

## PERFECTION IS A MATTER OF DETAIL

Bathroom accessories serve not only as functional items but also add to the overall look and feel of the bathroom design. They must be a perfect combination of excellent functionality and modern and flawlessly shaped designs. The KLUDI accessory series, KLUDI-VELA share these advantages. The series offers its own distinct modern design language - round, square and soft. This variety allows interior designers to customize the bathroom to the smallest detail, while ensuring compatibility with the complete range of KLUDI fittings.