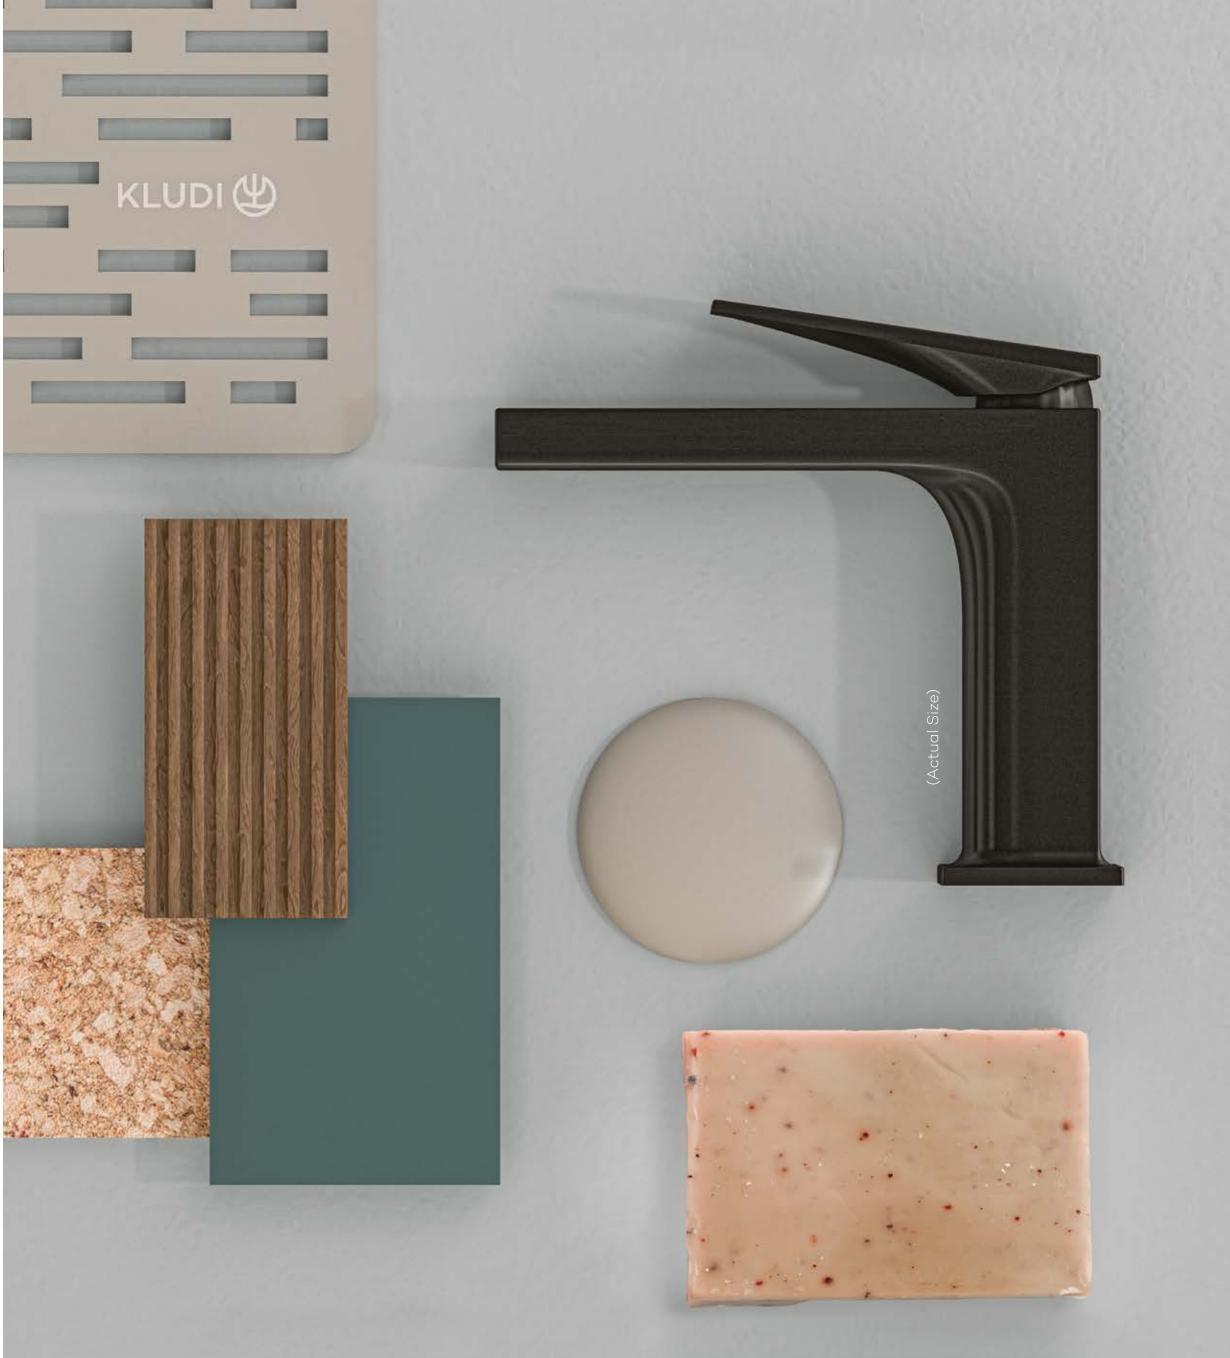

## HARMONIOUS FUSION OF FORM AND FUNCTION

KLUDI-RENON embodies a harmonious blend of comfort and functionality, characterized by its soft yet precisely crafted forms. Its design strikes a balance between geometric precision and gentle curves, inviting touch and exploration. The intuitive design facilitates a natural interaction, as hands effortlessly glide along its surfaces, encountering a seamless transition between precise shapes and curving contours.

The perfectly balanced aesthetics of KLUDI-RENON bring a contemporary flair to any bathroom setting, elevating the overall ambiance with its exceptional smoothness and modern appeal. Whether for practical functionality or aesthetic enhancement, KLUDI-RENON adds a special touch to the bathroom experience, enhancing both visual and tactile sensations.

"GEOMETRIC PRECISION AND GENTLE CURVES"