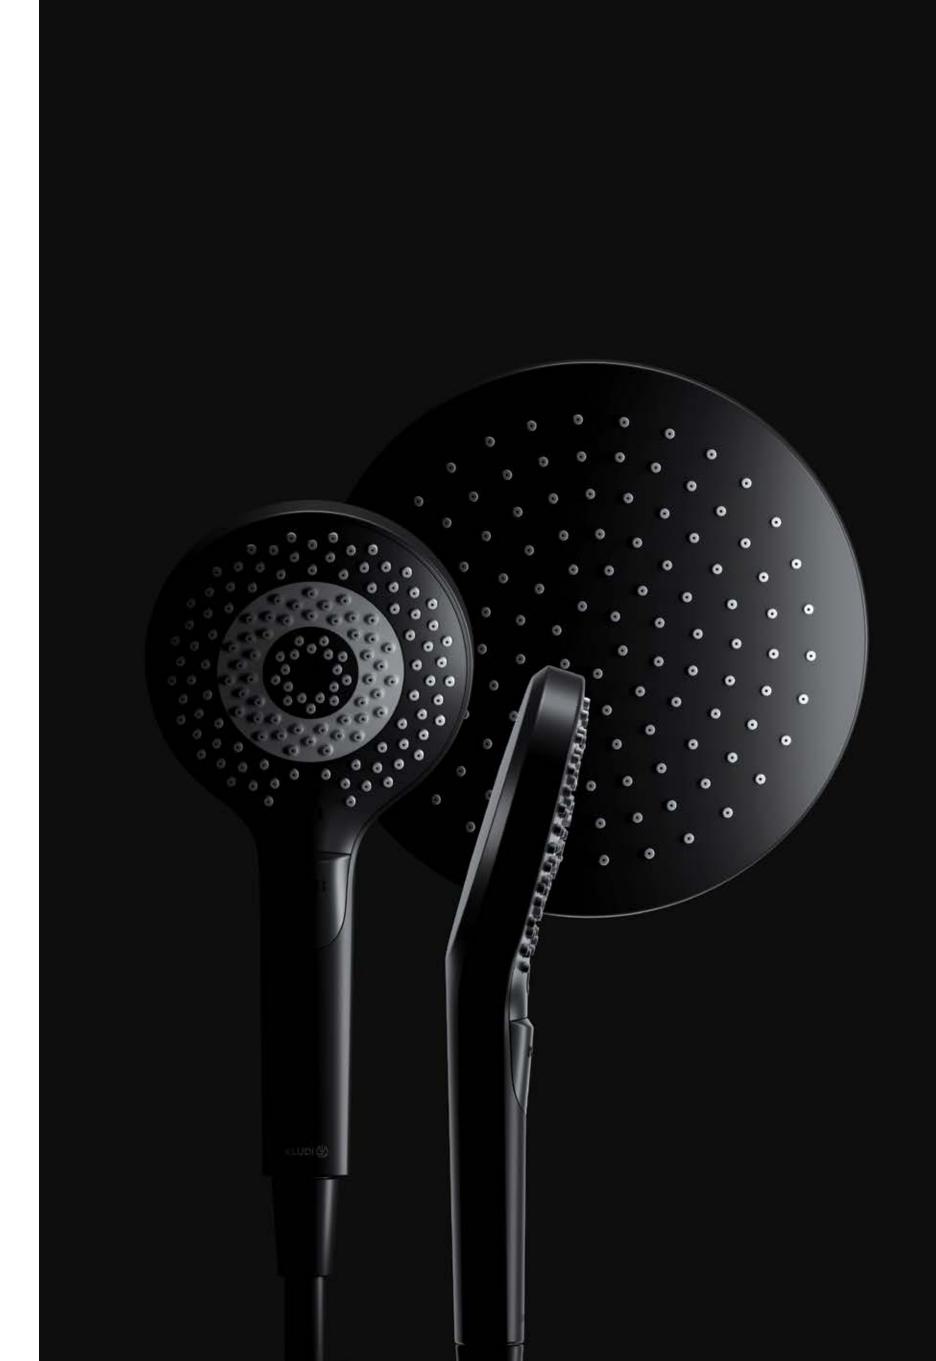

## DIVE INTO INSPIRING SHOWER WORLDS

New types of jets, incredible design ideas, tangible added value – the innovative KLUDI-DIVE shower range offers a one-of-a-kind, all-round wellness experience in the shower. KLUDI-DIVE hand showers redefine showering with the three new Body, Hair and Skin jets. The design incorporates a cleverly positioned chamfer that creates an impressively light and modern look. Available in two sizes: the sDIVE with a 107mm shower head and the xDIVE with a 117mm shower head – with either one or three jets. Stylish head showers in two designs and four new shower systems round off the range, now available also in matt black. Special watersaving options help to conserve water and energy – without sacrificing any comfort and showering pleasure.