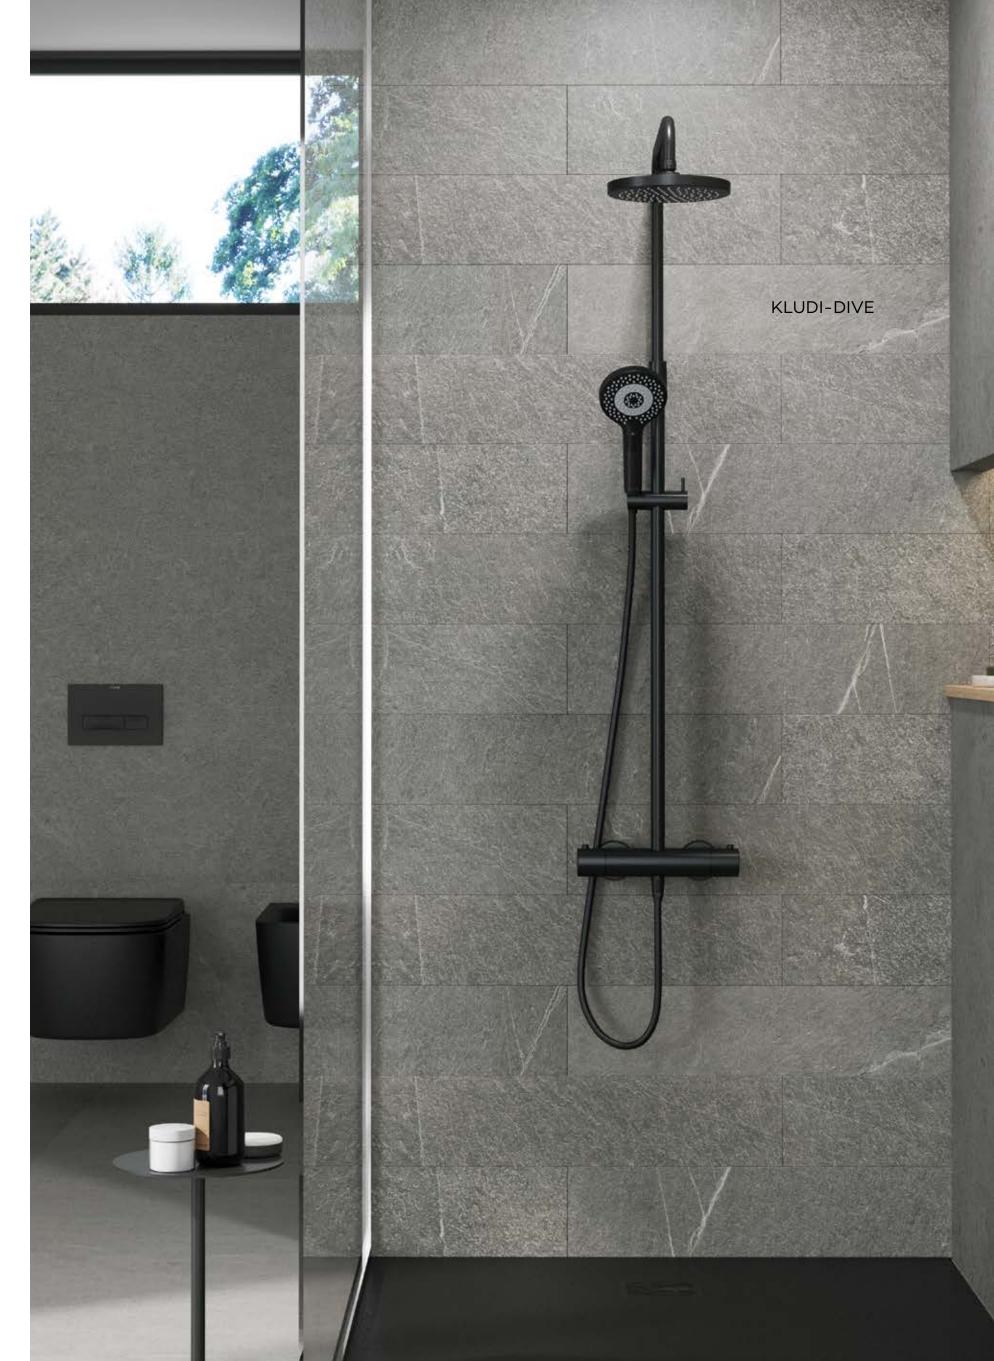

## DIVE INTO INSPIRING SHOWER WORLDS

New types of jets, incredible design ideas, tangible added value – the innovative KLUDI-DIVE shower range offers a one-of-a-kind, all-round wellness experience in the shower. KLUDI-DIVE hand showers redefine showering with the three new Body, Hair and Skin jets. The design incorporates a cleverly positioned chamfer that creates an impressively light and modern look. Available in two sizes: the sDIVE with a 107mm shower head and the xDIVE with a 117mm shower head – with either one or three jets. Stylish head showers in two designs and four new shower systems round off the range, now available also in matt black. Special watersaving options help to conserve water and energy – without sacrificing any comfort and showering pleasure.