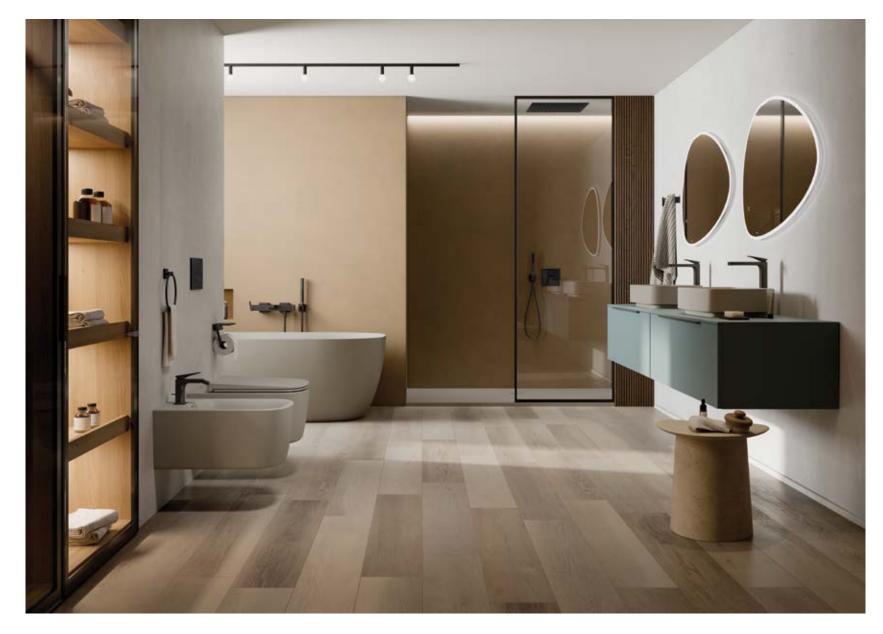

### "SOPHISTICATED AS I AM"

shower tray: matt black
tap: matt dove
washbasin: matt white

washbasin: matt white
vanity: matt light dove
wall paint: matt teal blue

# "MY PERSONAL IDEA OF ELEGANCE"

shower tray: matt white tap: brushed bronze pvd washbasin: matt black vanity: matt teal blue wall paint: matt light dove

KLUDI (4)