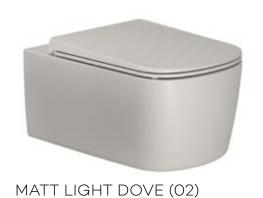

#### INSTALLATION VARIANTS

FLUSH TO FLOOR SEMI-RECESSED ON THE FLOOR

RAKSOLID FOR SHOWER TRAYS MATT WHITE (53)

RAKSOLID FOR SHOWER TRAYS MATT LIGHT DOVE (O2)

60x30 cm Finishes: Chrome, Matt White, Matt Black, Brushed Gunmetal PVD, Brushed Bronze PVD and Brushed Gold PVD