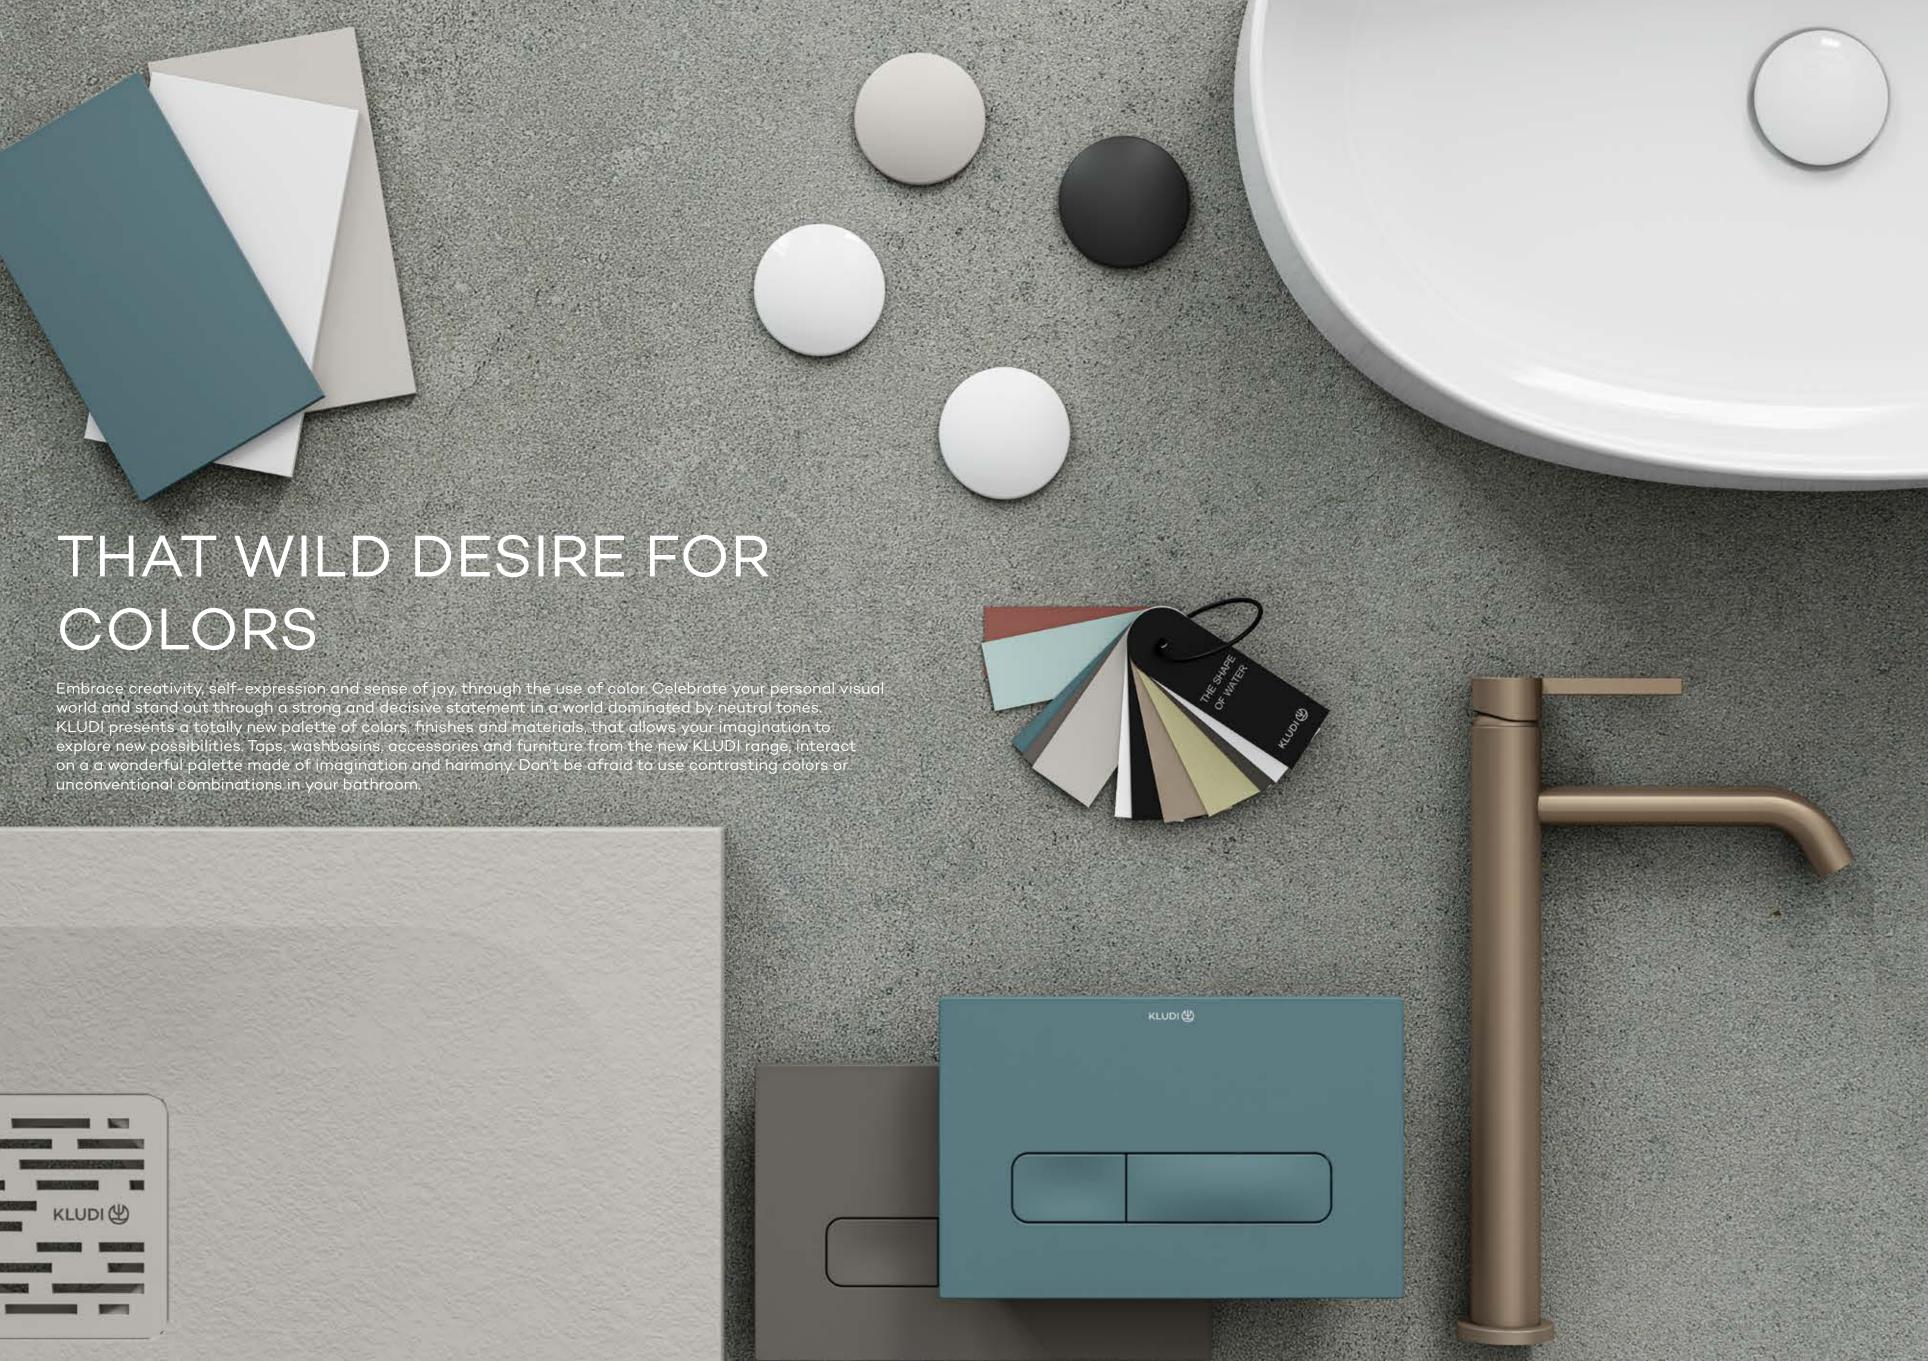

### "SOPHISTICATED AS I AM"

shower tray: matt black
tap: matt dove
washbasin: matt white

washbasin: matt white
vanity: matt light dove
wall paint: matt teal blue

# "MY PERSONAL IDEA OF ELEGANCE"

shower tray: matt white tap: brushed bronze pvd washbasin: matt black vanity: matt teal blue wall paint: matt light dove

KLUDI (4)