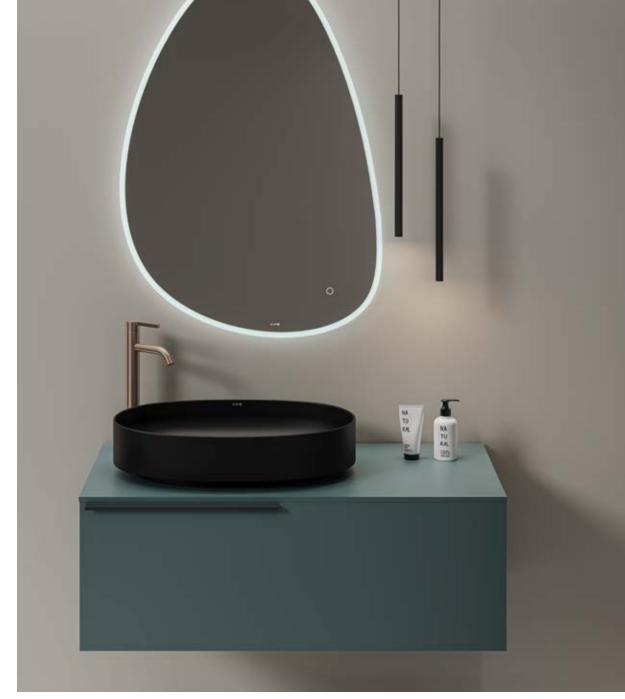

# "MY PERSONAL IDEA OF ELEGANCE"

shower tray: matt white tap: brushed bronze pvd washbasin: matt black vanity: matt teal blue wall paint: matt light dove

KLUDI (4)