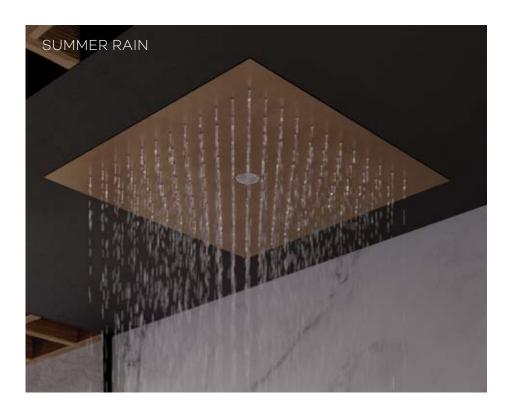

44x44 cm Finishes: Chrome, Matt White, Matt Black, Brushed Gunmetal PVD, Brushed Bronze PVD and Brushed Gold PVD

Rain shower, clean jet or waterfall provide extra wellness. The special atmolight will lead you to a world of complete relaxation and will restore your mental and physical balance. KLUDI-ASANA ceiling showers are made of high-quality metal and are fully integrated into the ceiling so that they blend harmoniously into the bathroom.