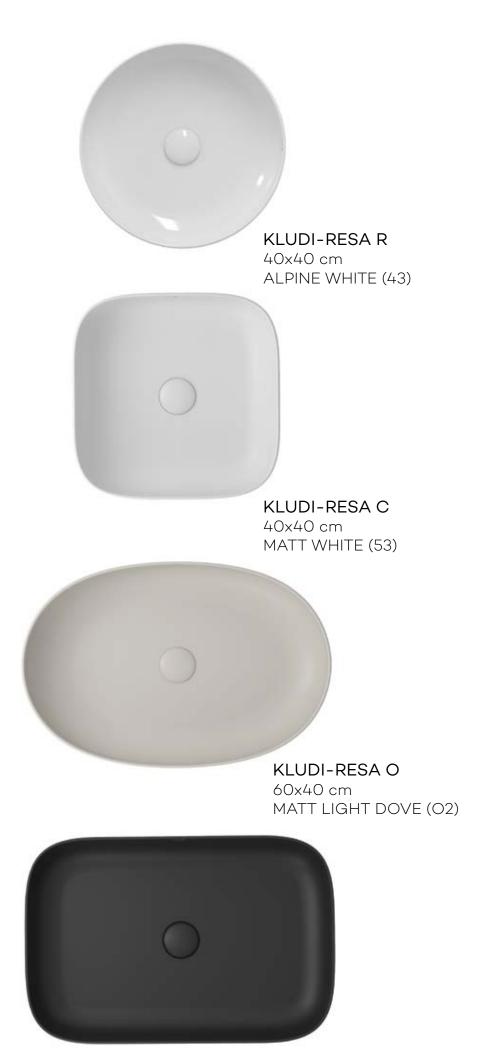

aracterized by its soft yet precisely crafted forms. Its design strikes a balance between geometric precision and gentle curves, inviting touch and exploration. The intuitive design facilitates a natural interaction, as hands effortlessly glide along its surfaces, encountering a seamless transition between precise shapes and curving contours.

The perfectly balanced aesthetics of KLUDI-RENON bring a contemporary flair to any bathroom setting, elevating the overall ambiance with its exceptional smoothness and modern appeal. Whether for practical functionality or aesthetic enhancement, KLUDI-RENON adds a special touch to the bathroom experience, enhancing both visual and tactile sensations.







"GEOMETRIC PRECISION AND GENTLE CURVES"



## SANITARYWARE AND FLUSHING SYSTEMS

















KLUDI-RESA S 60x40 cm MATT BLACK (39)

## COUNTERTOP WASHBASINS









### FURNITURE AND MIRRORS









### SHOWER TRAYS

#### BATHTUB REPLACEMENT





#### INSTALLATION VARIANTS

FLUSH TO FLOOR SEMI-RECESSED ON THE FLOOR

RAKSOLID FOR SHOWER TRAYS MATT WHITE (53)

RAKSOLID FOR SHOWER TRAYS MATT LIGHT DOVE (O2)





60x30 cm Finishes: Chrome, Matt White, Matt Black, Brushed Gunmetal PVD, Brushed Bronze PVD and Brushed Gold PVD





Please, do not disturb! KLUDI-ASANA is the ultimate wellness experience by KLUDI. An experience that refreshes all senses and at the same time allows a moment of "release". The large-format KLUDI-ASANA ceiling showers offer wellness with a real wow effect and the ultimate in showering comfort. They impress with their size alone, but even more so with their