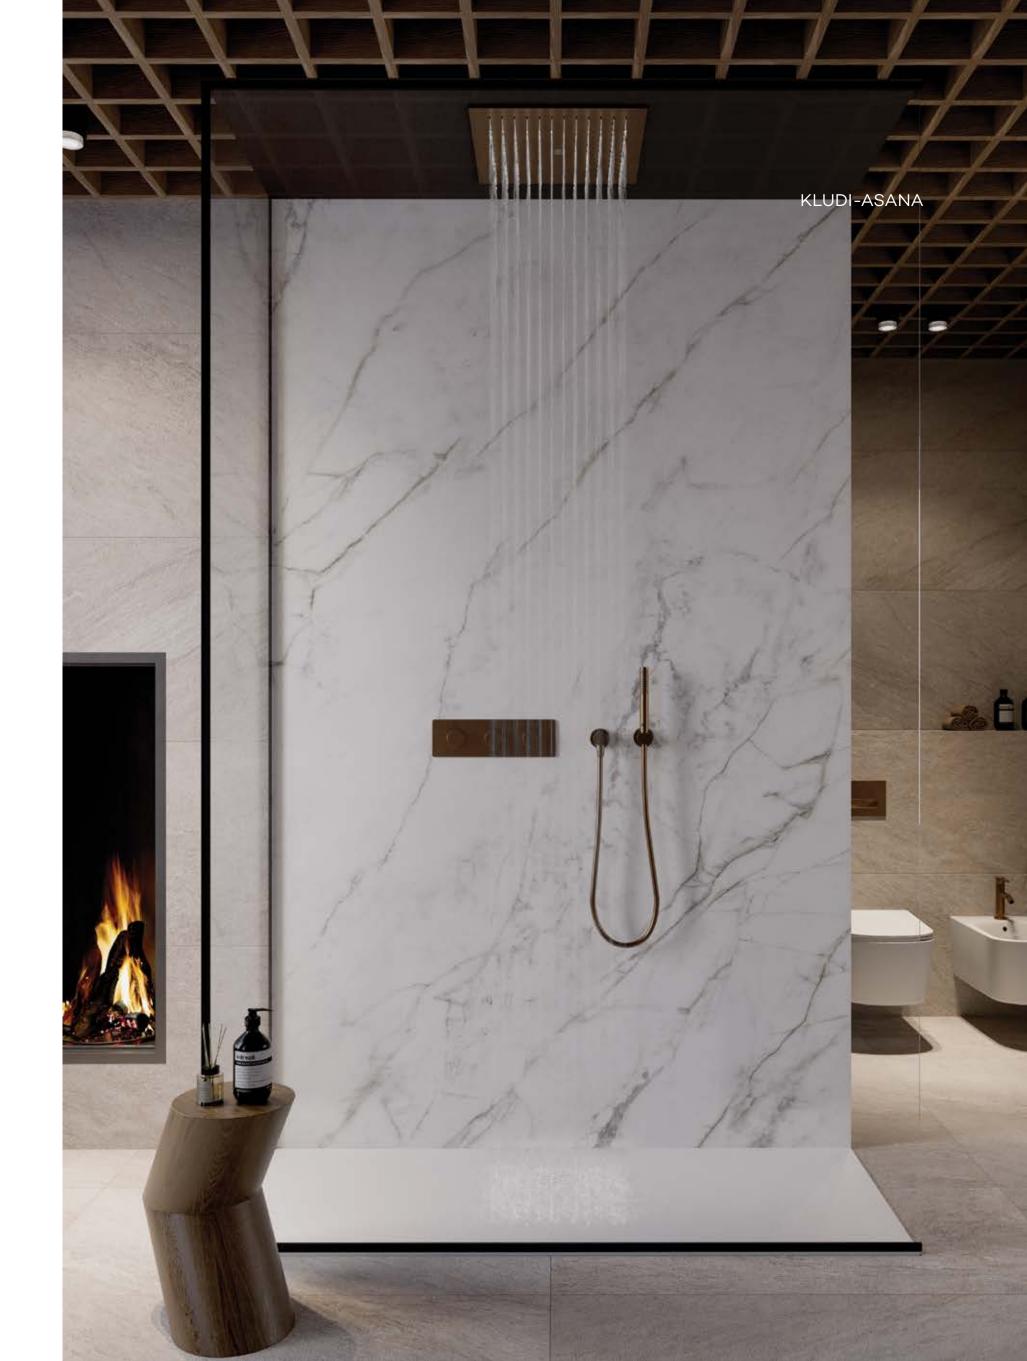

Please, do not disturb! KLUDI-ASANA is the ultimate wellness experience by KLUDI. An experience that refreshes all senses and at the same time allows a moment of "release". The large-format KLUDI-ASANA ceiling showers offer wellness with a real wow effect and the ultimate in showering comfort. They impress with their size alone, but even more so with their heavenly water experience.

44x44 cm Finishes: Chrome, Matt White, Matt Black, Brushed Gunmetal PVD, Brushed Bronze PVD and Brushed Gold PVD

Rain shower, clean jet or waterfall provide extra wellness. The special atmolight will lead you to a world of complete relaxation and will restore your mental and physical balance. KLUDI-ASANA ceiling showers are made of high-quality metal and are fully integrated into the ceiling so that they blend harmoniously into the bathroom.