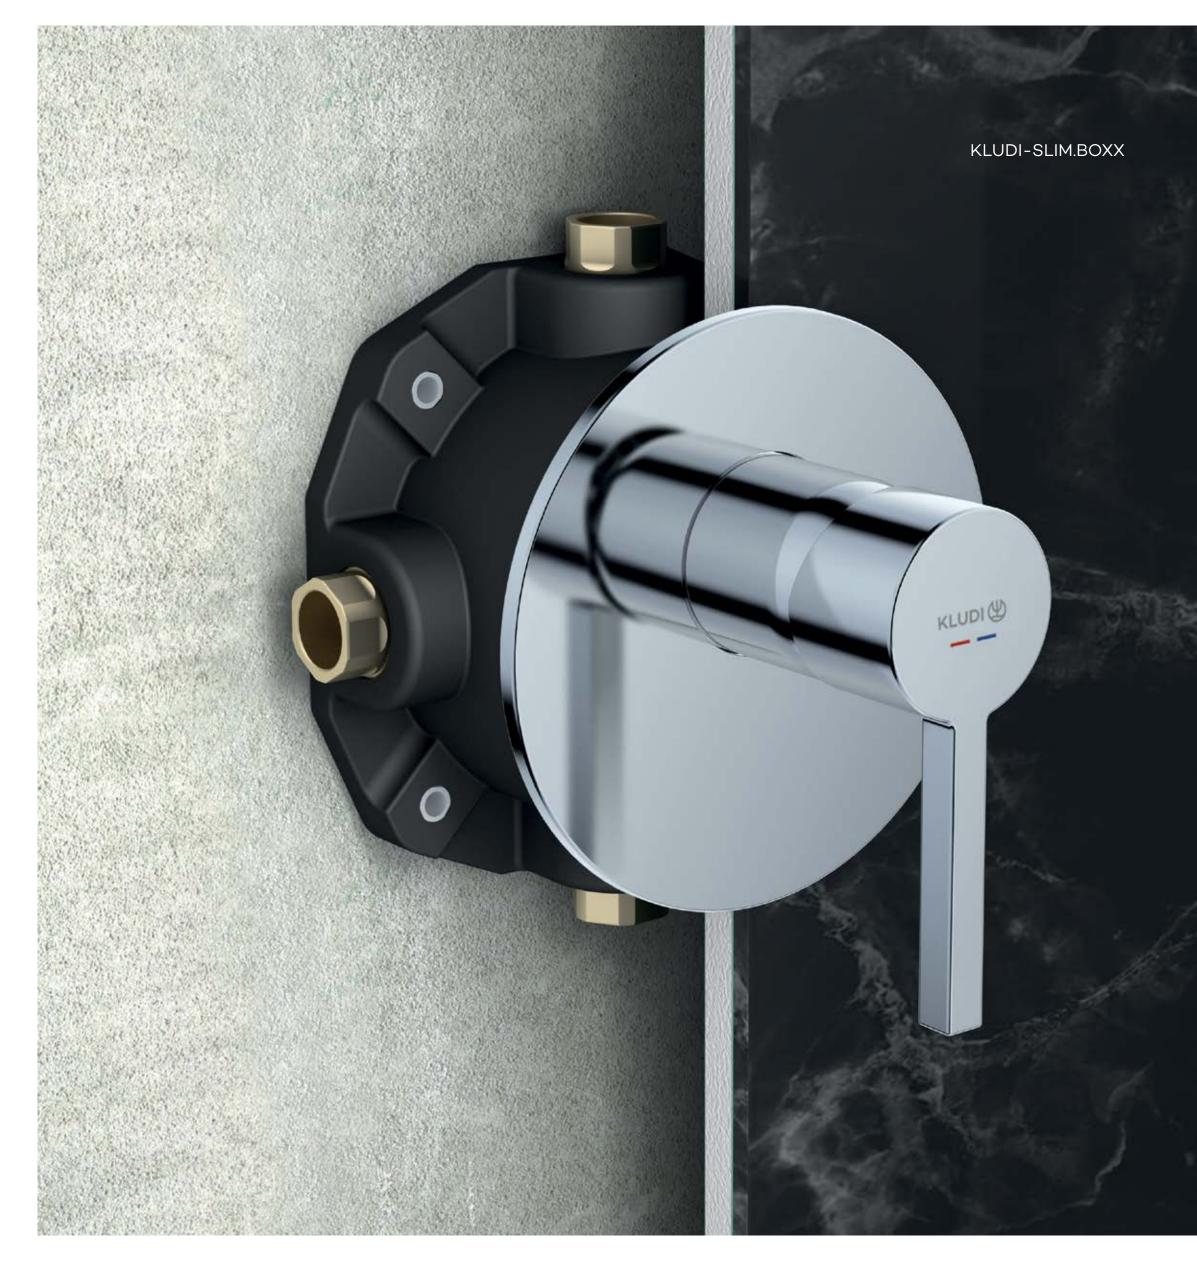

## NOTHING GETS FLATTER THAN THIS

Installing concealed solutions calls for true expertise, as there is a lot to bear in mind here.

This is where the KLUDI-SLIM.BOXX comes in, which sets various benchmarks for concealed installations.

Slim by name, slim by nature. The ready-to-install sets for the KLUDI-SLIM.BOXX have one of the flattest and smallest rosettes on the market. The slimmed down, particularly installation-friendly depth of just 75mm also allows the box to be fitted in thin drywalls. The single-piece rubber housing can be cut to length without special tools and ensures a perfect seal. Unlike thermoset plastic, which is usually used to make concealed boxes, rubber is not prone to break. Up to seven degrees of rotational offset can be effortlessly compensated for during installation. Entirely biobased, compostable alternatives to plastic are used for the packaging.