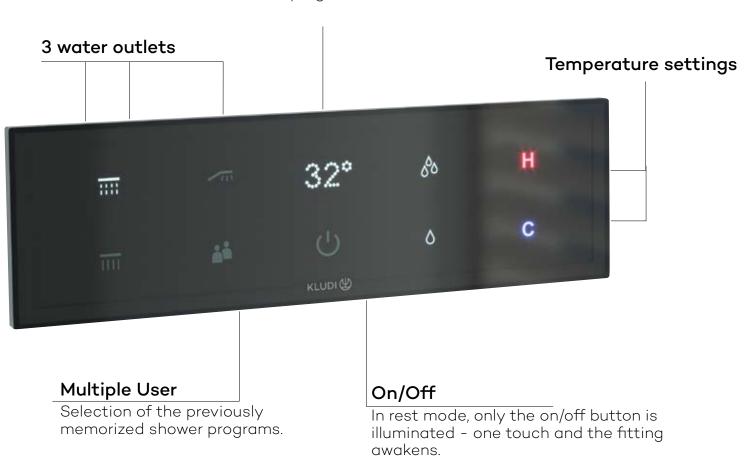

### KLUDI-TOUCHTRONIC

#### Display

Displays the temperature and the user or program selection.

KLUDI-TOUCHTRONIC, with its ultra-flat, user-friendly operating display, is the sophisticated ultimate in smart living in the shower.

KLUDI-TOUCHTRONIC, enable two or three elements in the shower to be controlled digitally by means of a high-quality touch display. Integrating the system into the home wireless network additionally allows it to be controlled using the S-FLOW App, which also offers other useful functions, including heating and consumption statistics. With KLUDI-TOUCHTRONIC you can customize your wellness experience and memorize your shower scenarios up to 3 individual users.

Consumption and energy values are displayed in the APP, allowing you to check your energy and

water saving, while the smart warm up function, will warm up all the shower outlets to the desired temperature.