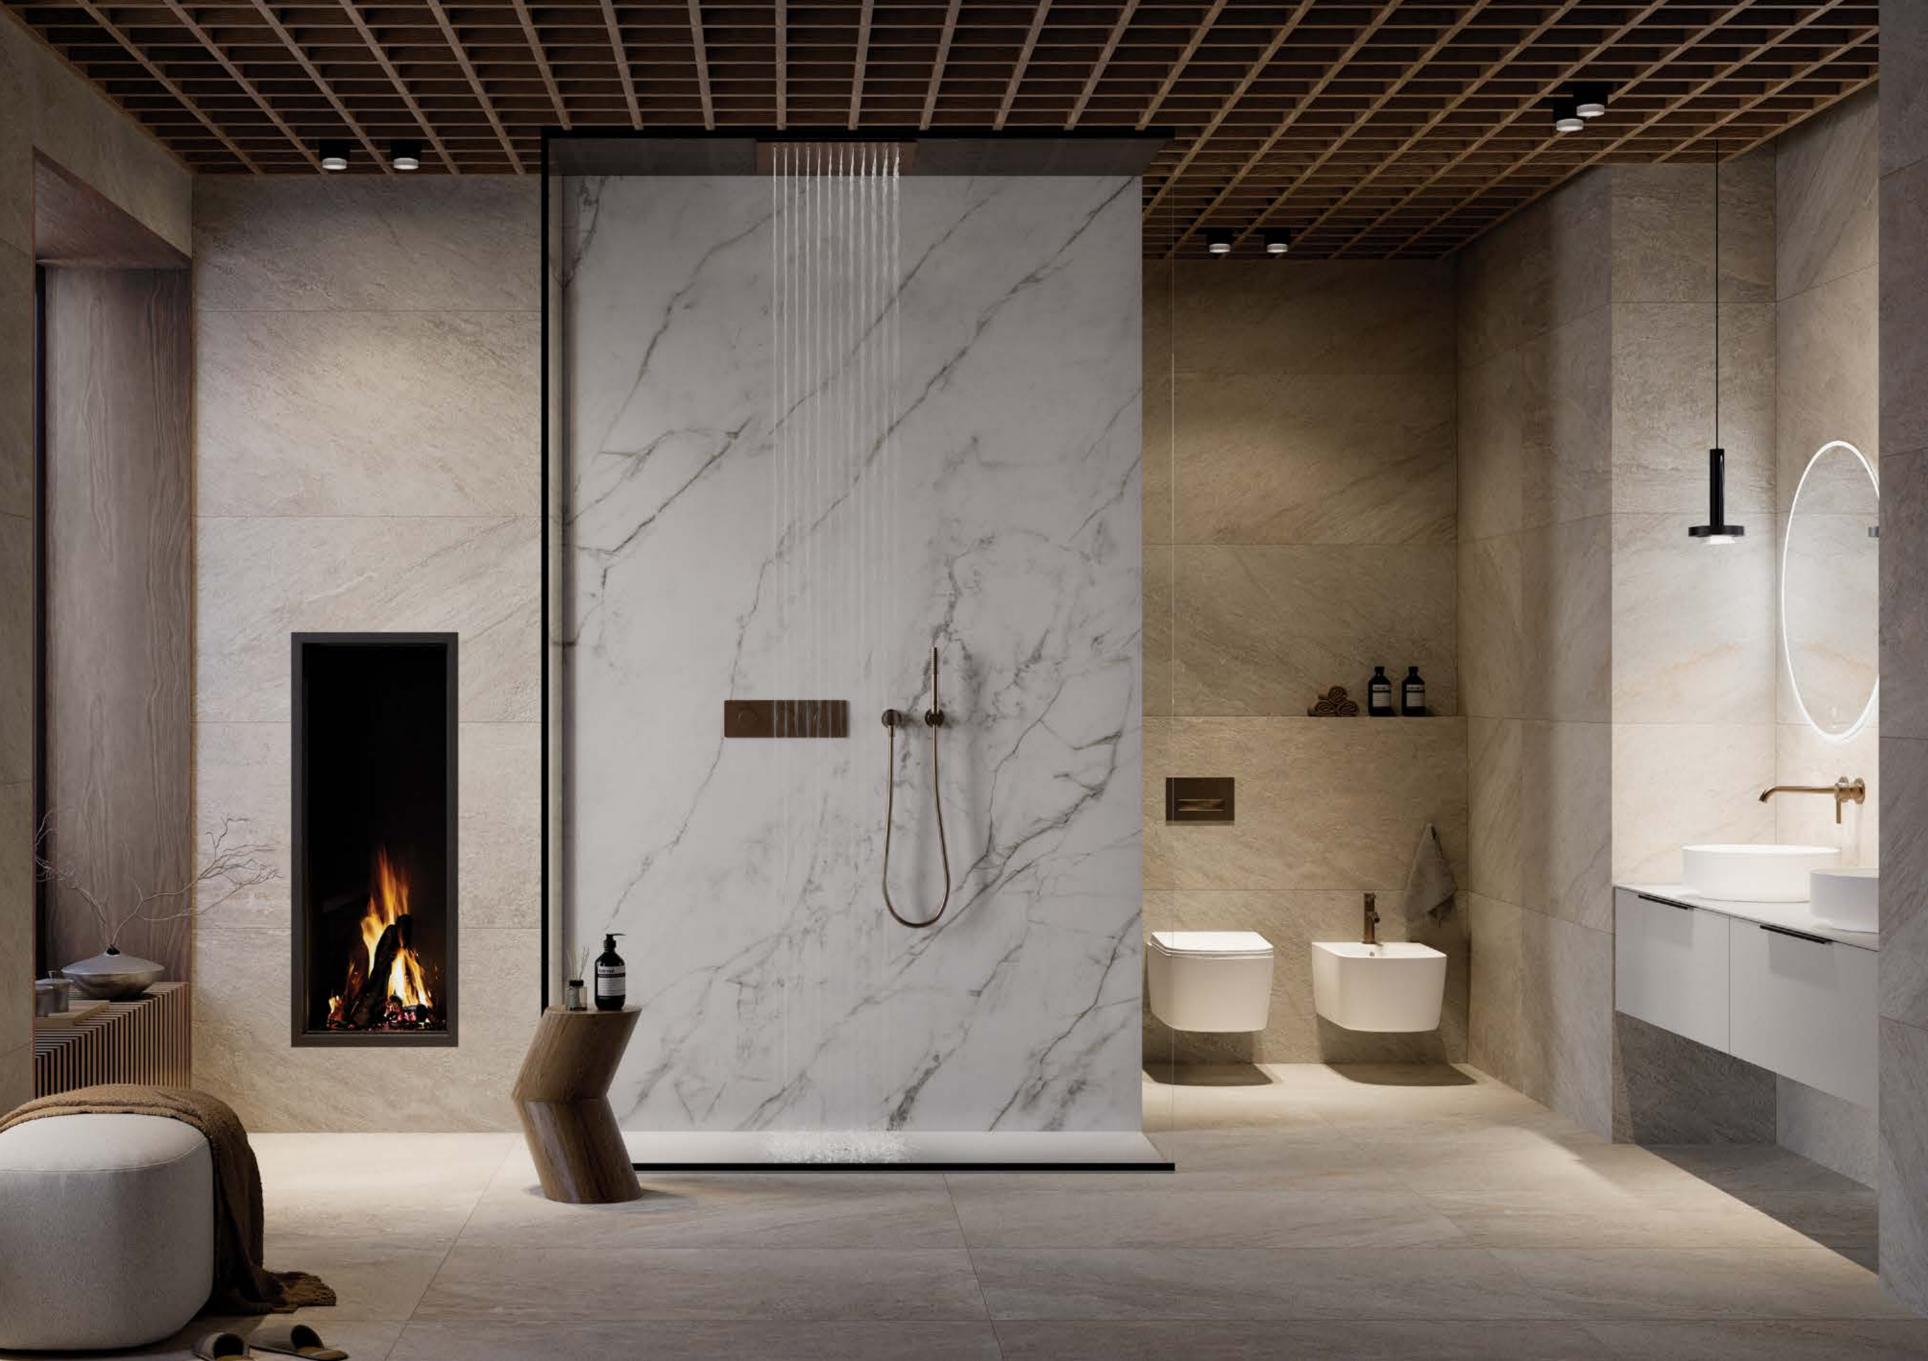

Please, do not disturb! KLUDI-ASANA is the ultimate wellness experience by KLUDI. An experience that refreshes all senses and at the same time allows a moment of "release". The large-format KLUDI-ASANA ceiling showers offer wellness with a real wow effect and the ultimate in showering comfort. They impress with their size alone, but even more so with their heavenly water experience.

44x44 cm Finishes: Chrome, Matt White, Matt Black, Brushed Gunmetal PVD, Brushed Bronze PVD and Brushed Gold PVD

Rain shower, clean jet or waterfall provide extra wellness. The special atmolight will lead you to a world of complete relaxation and will restore your mental and physical balance. KLUDI-ASANA ceiling showers are made of high-quality metal and are fully integrated into the ceiling so that they blend harmoniously into the bathroom.