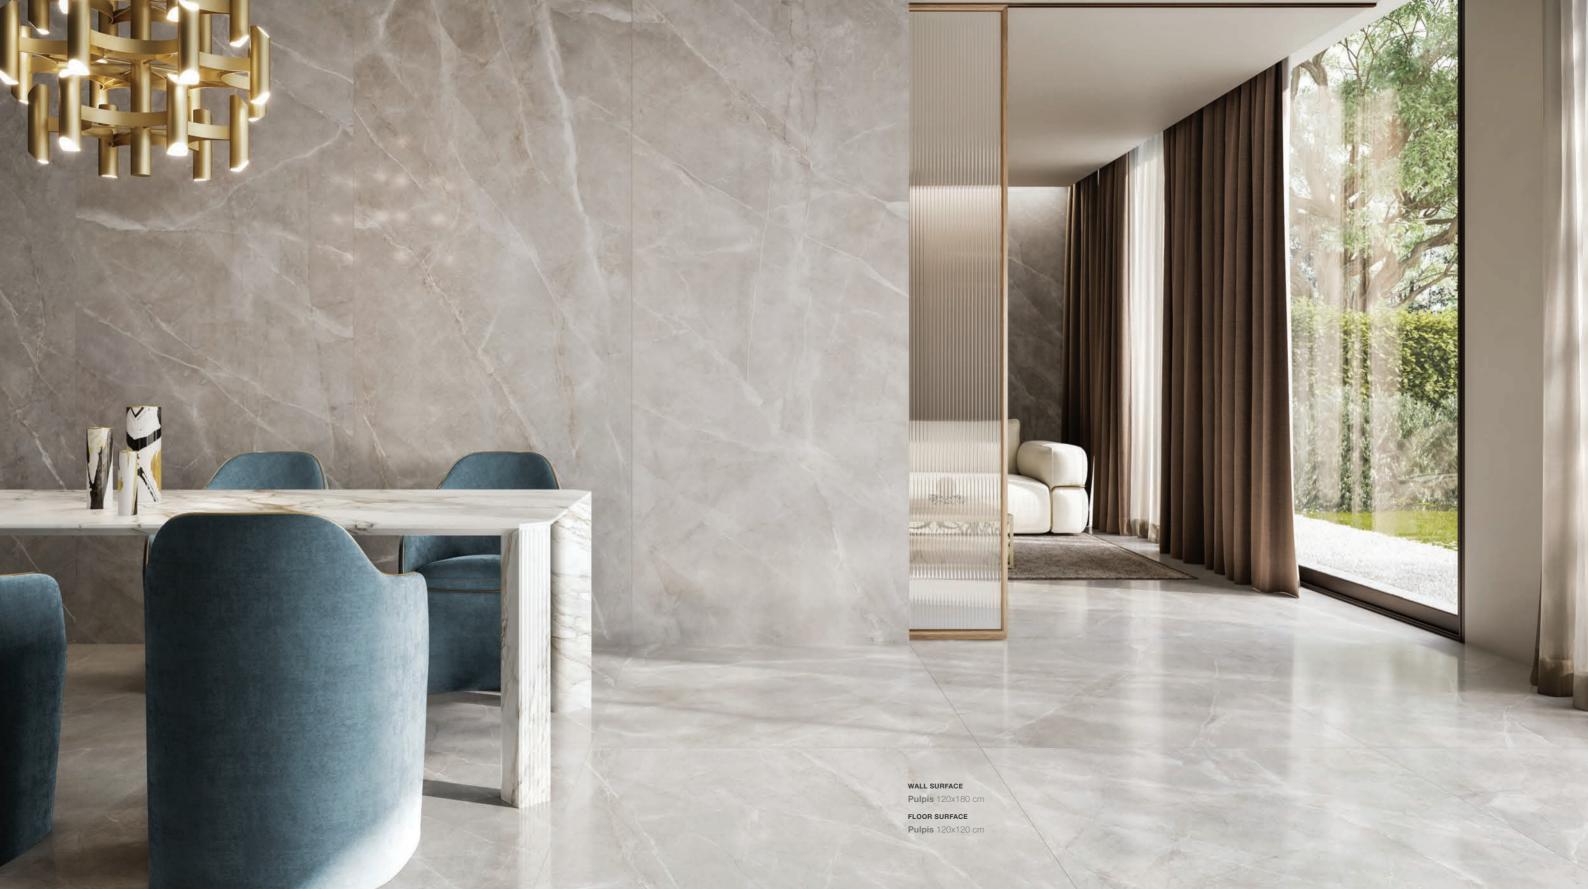

### ROYAL

BATHROOM & SURFACE COLLECTIONS

With its exquisite design craftsmanship and uncompromising attention to detail, the ELIE SAAB Royal Collection adds a commanding elegance to any contemporary living space.

Freestanding bathtub in matt white RAKSOLID with external lacquering in matt gold, 177x80cm. Freestanding bathtub faucet with hand shower, in matt gold PVD finish. 30cm diam. shower head, shower mixer with diverter for hand shower and robe hook in matt gold PVD finish.

#### WALL SURFACE

Pulpis 120x180 cm

WALL SURFACE

Pulpis 120x180 cm

FLOOR SURFACE

Pulpis 120x120 cm