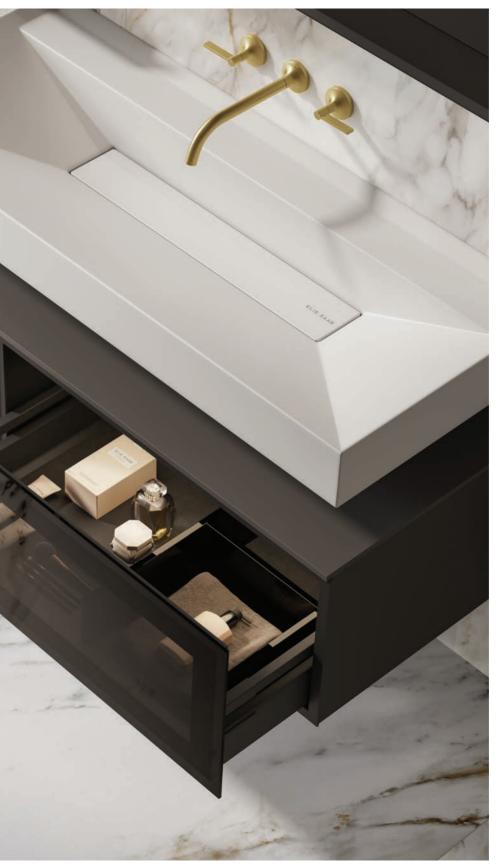

### GLAMOUR

BATHROOM & SURFACE COLLECTIONS

With its stunning and sophisticated onyx, palissandro and dark marble finishes, the ELIE SAAB Glamour Collection makes a stylish fashion statement in any room.

Wall hung washbasin in RAKSOLID matt white, 120x50cm. Matt gray bathroom cabinet with STOPSOL mirror glass front, 235x50cm. 3-hole wall mounted faucet in matt gold PVD finish. Black aluminum shelf with towel holder, 60cm. Backlit mirror with frame and front lighting, touchless controls, 180x90cm. 30cm diam. shower head, shower mixer with diverter for hand shower in matt gold PVD finish.

#### WALL SURFACE

White Onyx 60x120 cm White Onyx Decor 120x280 cm Black Cafè 60x120 cm Listello 10x120 cm

FLOOR SURFACE

Black Cafè 120x120 cm

Wall hung washbasin in RAKSOLID matt white, 120x50cm. Matt gray bathroom cabinet with STOPSOL mirror glass front, 235x50cm. 3-hole wall mounted faucet in matt gold PVD finish. Black aluminum shelf with towel holder, 60cm.