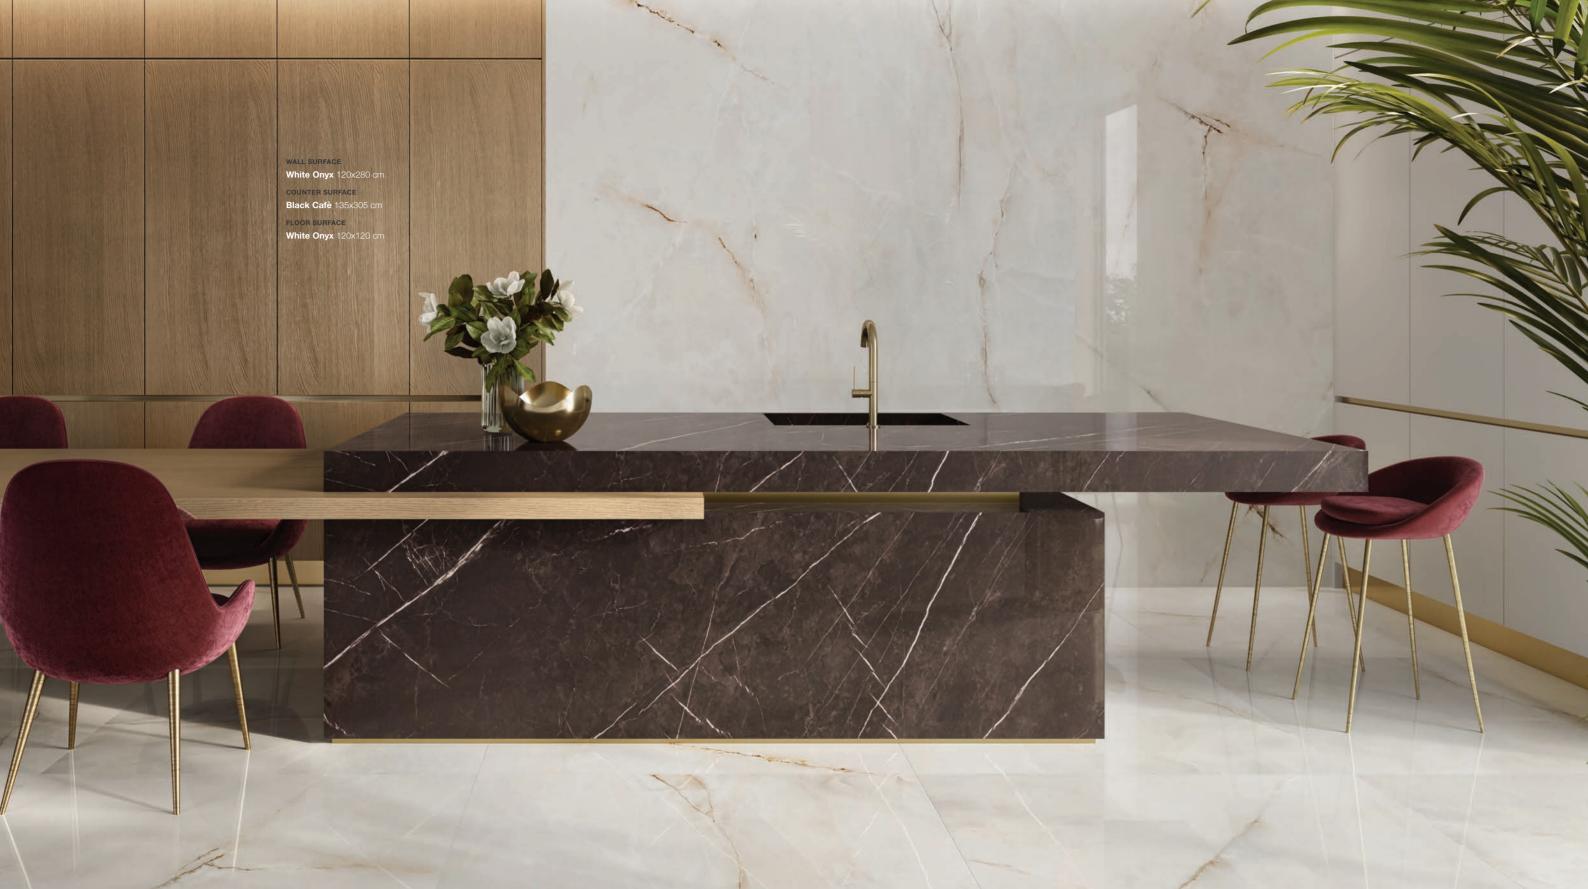

### SOFT LUX

BATHROOM & SURFACE COLLECTIONS

With its golden and gleaming qualities and elegant marble textures, the ELIE SAAB Soft Lux Collection adds a truly luxurious decadence to any living environment.

FLOOR SURFACE
Oak Wood Natural 19.5x120 cm

WALL SURFACE

Calacatta Borghini 120x280 cm

COUNTER SURFACE

Calacatta Borghini 135x305 cm

FLOOR SURFACE

Calacatta Borghini 120x120 cm

Wall hung washbasin in RAKSOLID matt white, 120x50cm. Matt gray bathroom cabinet with STOPSOL mirror glass front, 195x50cm. 3-hole wall mounted faucet in matt gold PVD finish. Black aluminum shelf with towel holder, 60cm. Backlit mirror with frame and front lighting, touchless controls, 120x90cm.