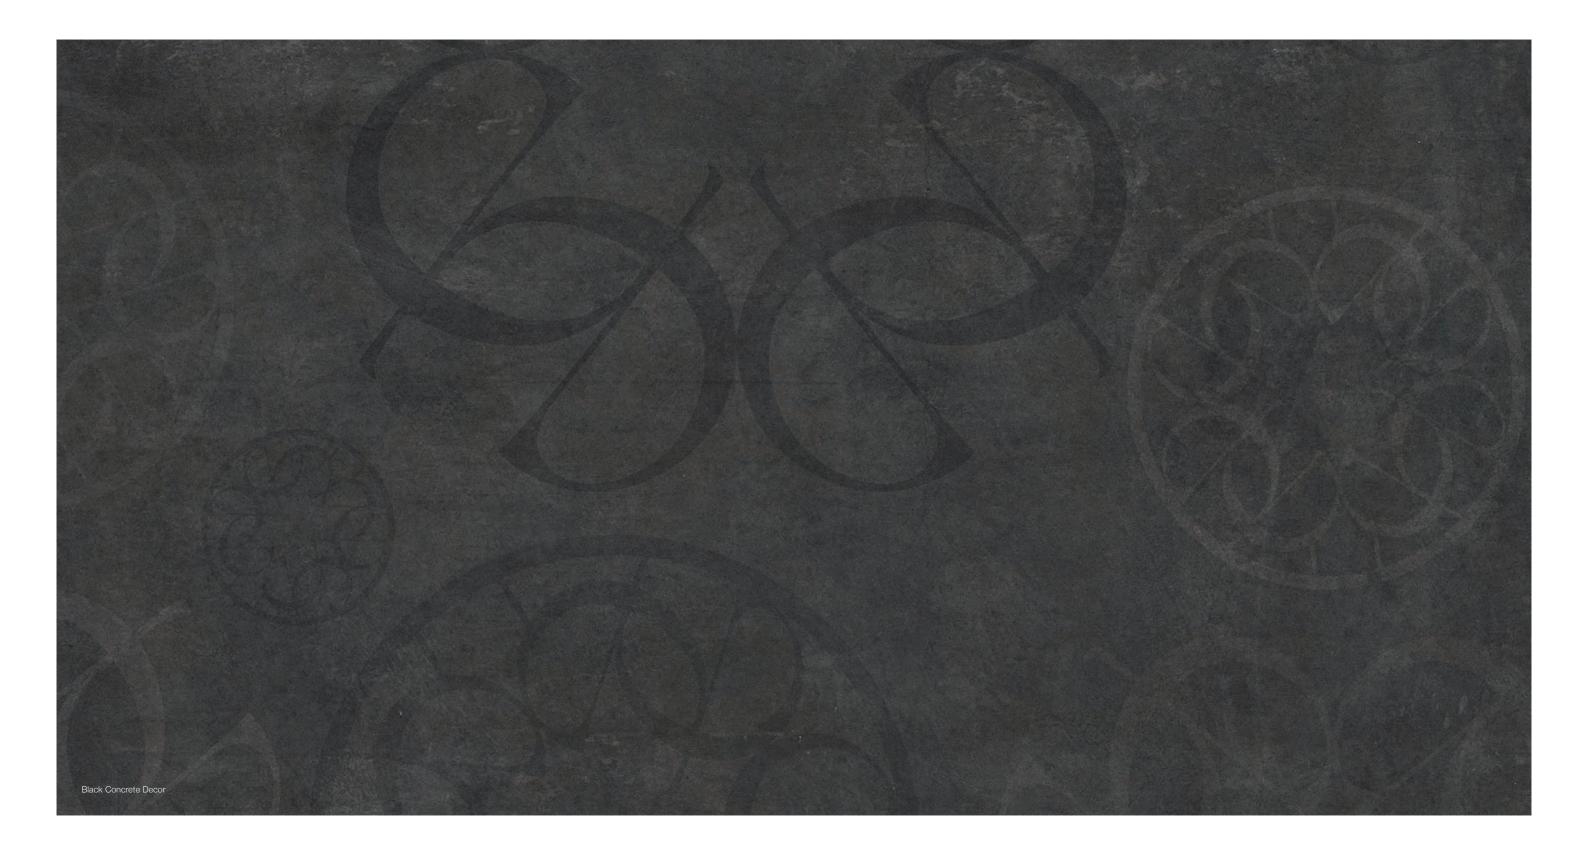

### LIQUID METAL

BATHROOM & SURFACE COLLECTIONS

With its spontaneous and striking gold with concrete finishes, the juxtapositional qualities of the ELIE SAAB Liquid Metal Collection add a unique touch to any interior.

Back to wall bidet and RIMLESS WC in matt white finish, with soft close seat & cover. Dual flush push plate in matt gold finish. Shataff in matt gold PVD finish.

3-hole bidet faucet in matt gold PVD finish.

#### WALL SURFACE

Black Concrete Decor 120x180 cm