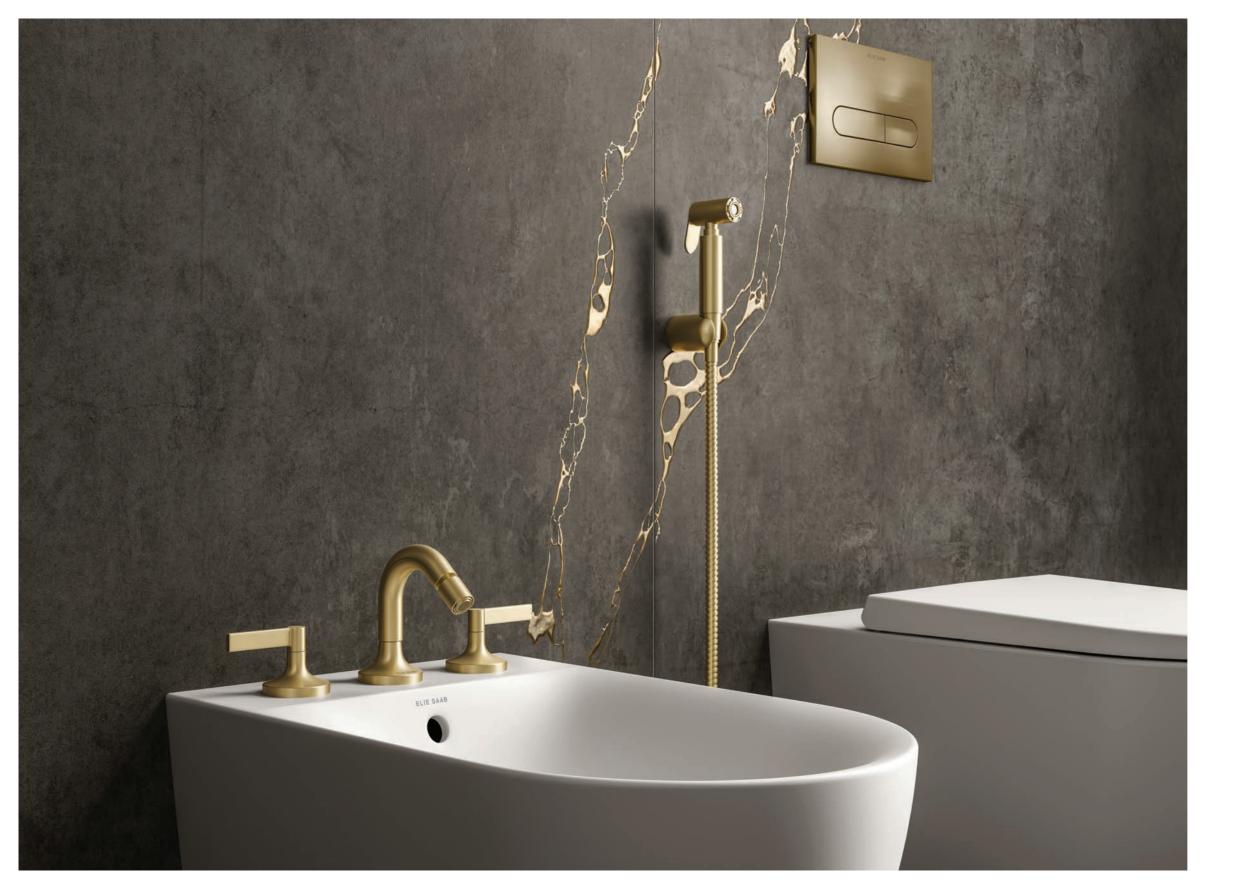

### LIQUID METAL

BATHROOM & SURFACE COLLECTIONS

With its spontaneous and striking gold with concrete finishes, the juxtapositional qualities of the ELIE SAAB Liquid Metal Collection add a unique touch to any interior.

Back to wall bidet and RIMLESS WC in matt white finish, with soft close seat & cover. Dual flush push plate in matt gold finish. Shataff in matt gold PVD finish.

3-hole bidet faucet in matt gold PVD finish.

#### WALL SURFACE

Black Concrete Decor 120x180 cm