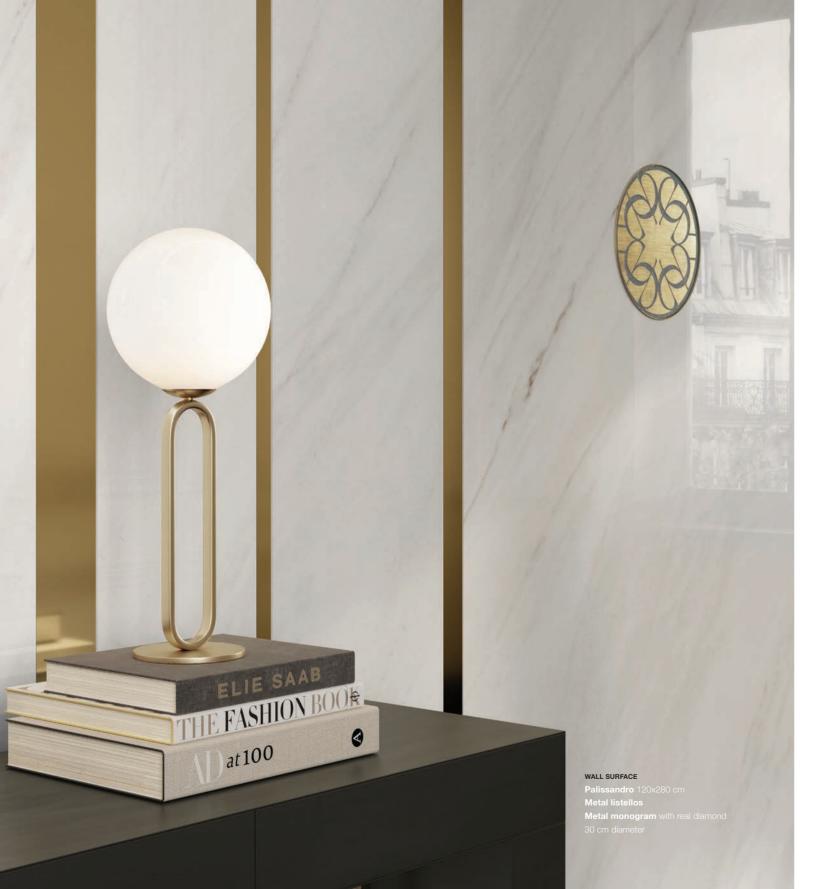

### GLAMOUR

BATHROOM & SURFACE COLLECTIONS

With its stunning and sophisticated onyx, palissandro and dark marble finishes, the ELIE SAAB Glamour Collection makes a stylish fashion statement in any room.

#### WALL SURFACE

White Onyx 60x120 cm White Onyx Decor 120x280 cm Black Cafè 60x120 cm Listello 10x120 cm

FLOOR SURFACE

Black Cafè 120x120 cm

Wall hung washbasin in RAKSOLID matt white, 120x50cm. Matt gray bathroom cabinet with STOPSOL mirror glass front, 235x50cm. 3-hole wall mounted faucet in matt gold PVD finish. Black aluminum shelf with towel holder, 60cm.