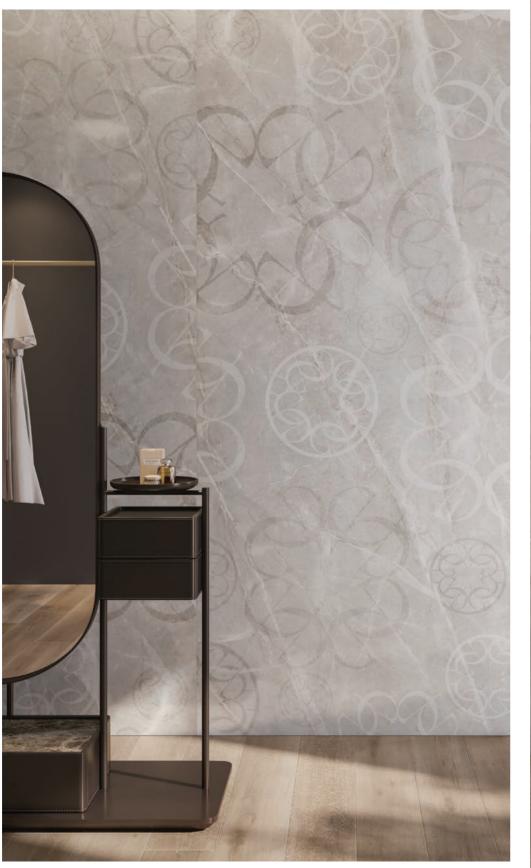

### GLAMOUR

BATHROOM & SURFACE COLLECTIONS

With its stunning and sophisticated onyx, palissandro and dark marble finishes, the ELIE SAAB Glamour Collection makes a stylish fashion statement in any room.

#### WALL SURFACE

White Onyx 60x120 cm White Onyx Decor 120x280 cm Black Cafè 60x120 cm Listello 10x120 cm

FLOOR SURFACE

Black Cafè 120x120 cm

Wall hung washbasin in RAKSOLID matt white, 120x50cm. Matt gray bathroom cabinet with STOPSOL mirror glass front, 235x50cm. 3-hole wall mounted faucet in matt gold PVD finish. Black aluminum shelf with towel holder, 60cm.