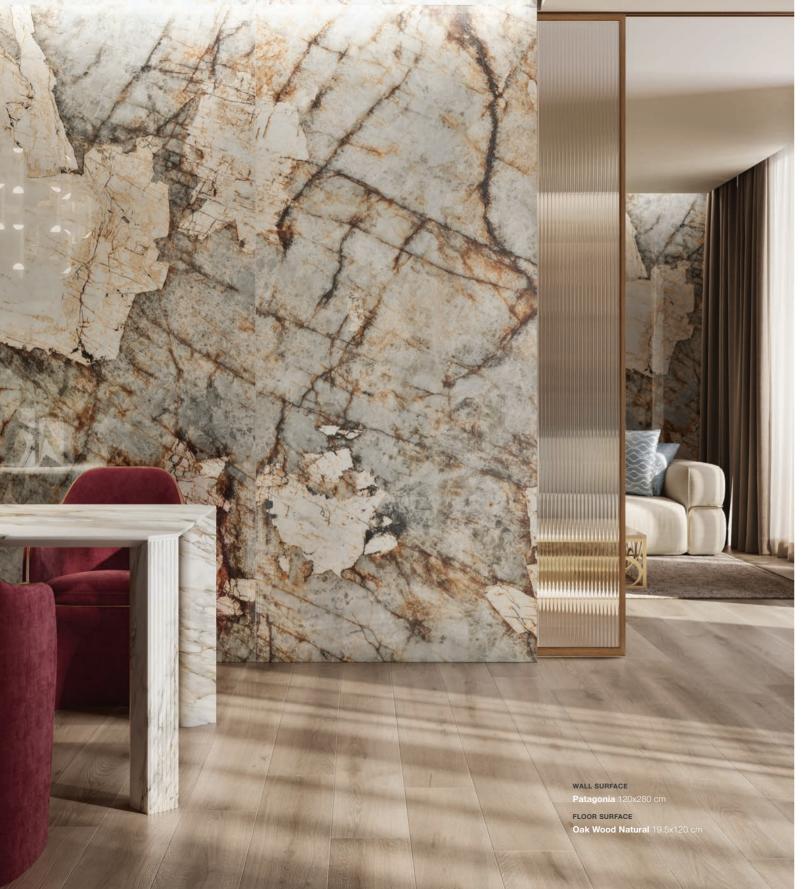

#### FLOOR SURFACE

Oak Wood Stained 19.5x120 cm

Pulpis Decor 120x180 cm

FLOOR SURFACE

Oak Wood Natural 19.5x120 cm Oak Wood Natural 19.5x120 cm

Drop-in washbasin in RAKSOLID matt white, 80x50cm. 3-hole faucet in matt gold PVD finish. Backlit mirror with no frame, 80x90cm.