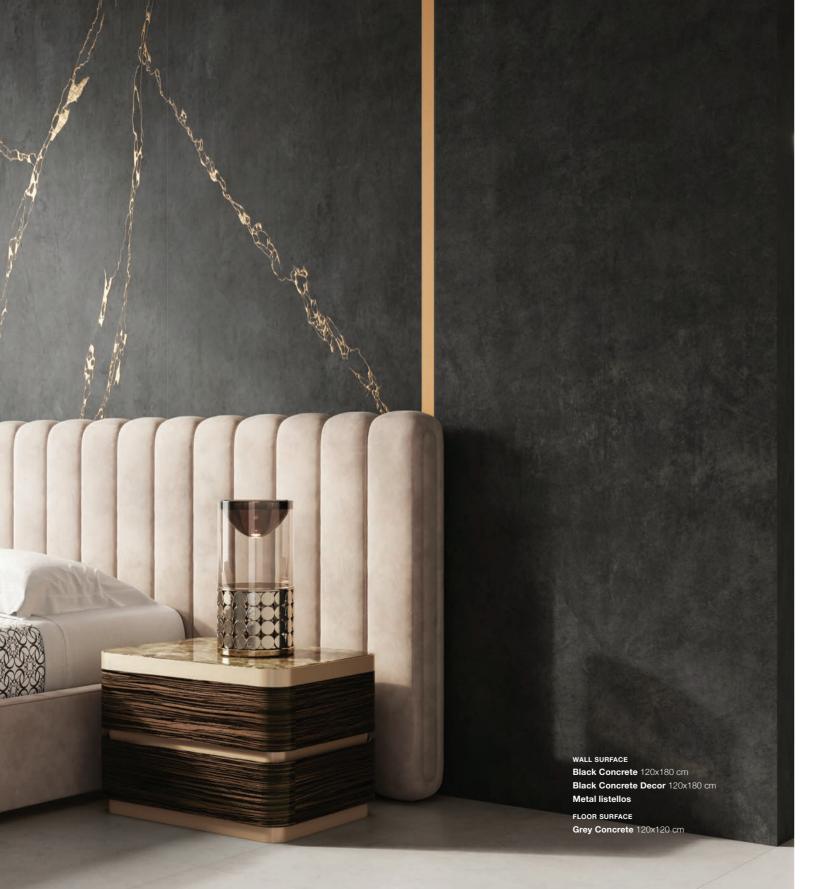

### LIQUID METAL

BATHROOM & SURFACE COLLECTIONS

With its spontaneous and striking gold with concrete finishes, the juxtapositional qualities of the ELIE SAAB Liquid Metal Collection add a unique touch to any interior.

#### WALL SURFACE

Black Concrete Decor 120x180 cm