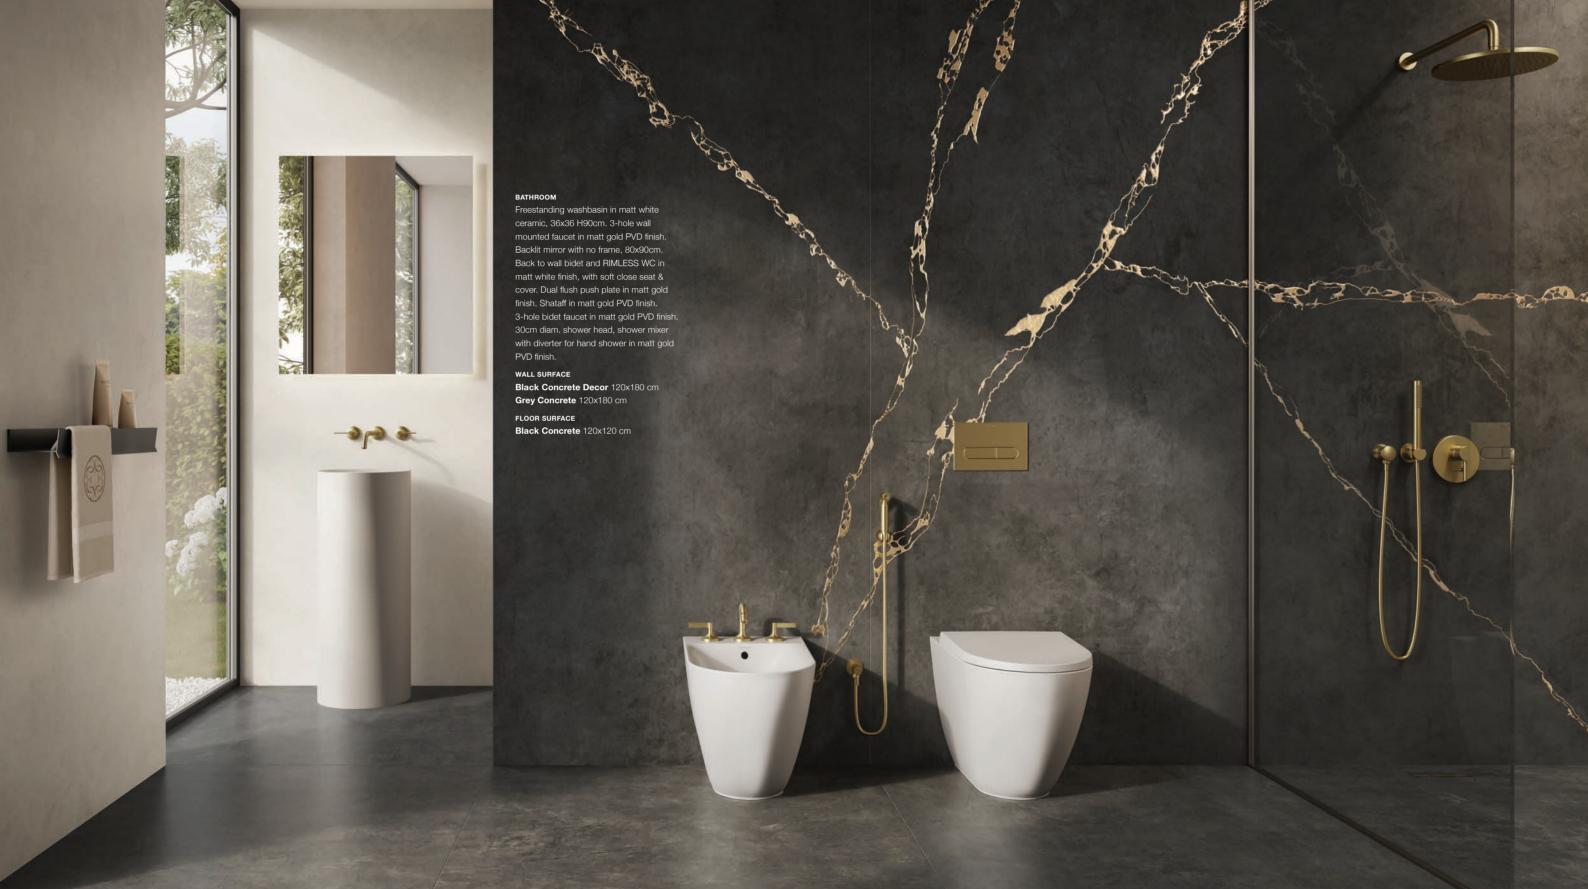

### LIQUID METAL

BATHROOM & SURFACE COLLECTIONS

With its spontaneous and striking gold with concrete finishes, the juxtapositional qualities of the ELIE SAAB Liquid Metal Collection add a unique touch to any interior.

Back to wall bidet and RIMLESS WC in matt white finish, with soft close seat & cover. Dual flush push plate in matt gold finish. Shataff in matt gold PVD finish.

3-hole bidet faucet in matt gold PVD finish.

#### WALL SURFACE

Black Concrete Decor 120x180 cm