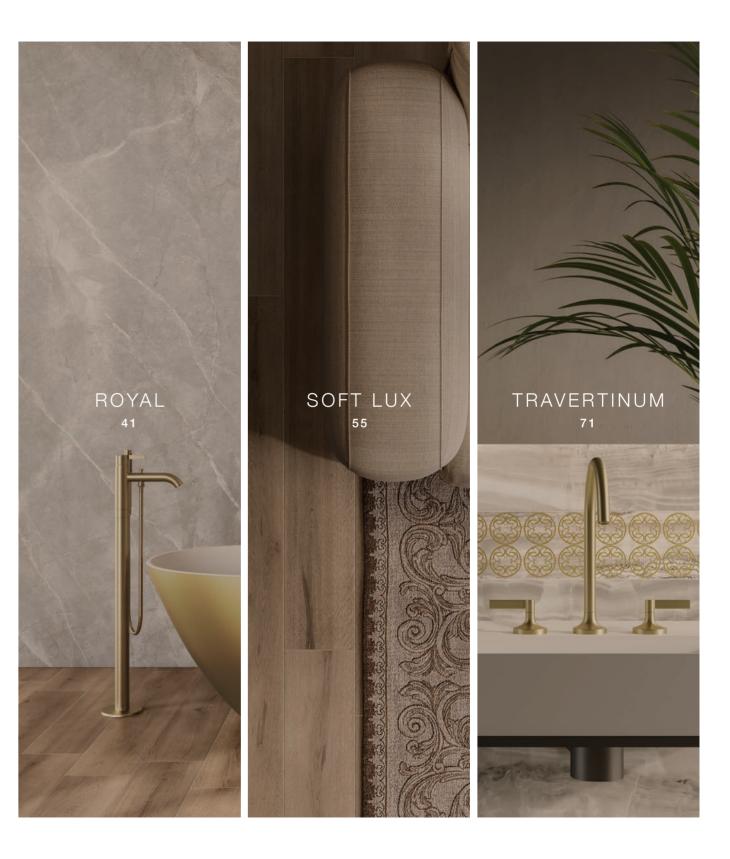

### ROYAL

BATHROOM & SURFACE COLLECTIONS

With its exquisite design craftsmanship and uncompromising attention to detail, the ELIE SAAB Royal Collection adds a commanding elegance to any contemporary living space.

Freestanding bathtub in matt white RAKSOLID with external lacquering in matt gold, 177x80cm. Freestanding bathtub faucet with hand shower, in matt gold PVD finish. 30cm diam. shower head, shower mixer with diverter for hand shower and robe hook in matt gold PVD finish.

#### WALL SURFACE

Pulpis 120x180 cm

### SOFT LUX

BATHROOM & SURFACE COLLECTIONS

With its golden and gleaming qualities and elegant marble textures, the ELIE SAAB Soft Lux Collection adds a truly luxurious decadence to any living environment.

### TRAVERTINUM

BATHROOM & SURFACE COLLECTIONS

With its organic textures and timeless golden accents, the ELIE SAAB Travertinum Collection adds a natural charm and enduring elegance to any living environment.

WALL SURFACE

Travertinum 120x280 cm

FLOOR SURFACE

Travertinum 120x120 cm

WALL SURFACE

Travertinum 120x280 cm

FLOOR SURFACE

Travertinum 120x120 cm