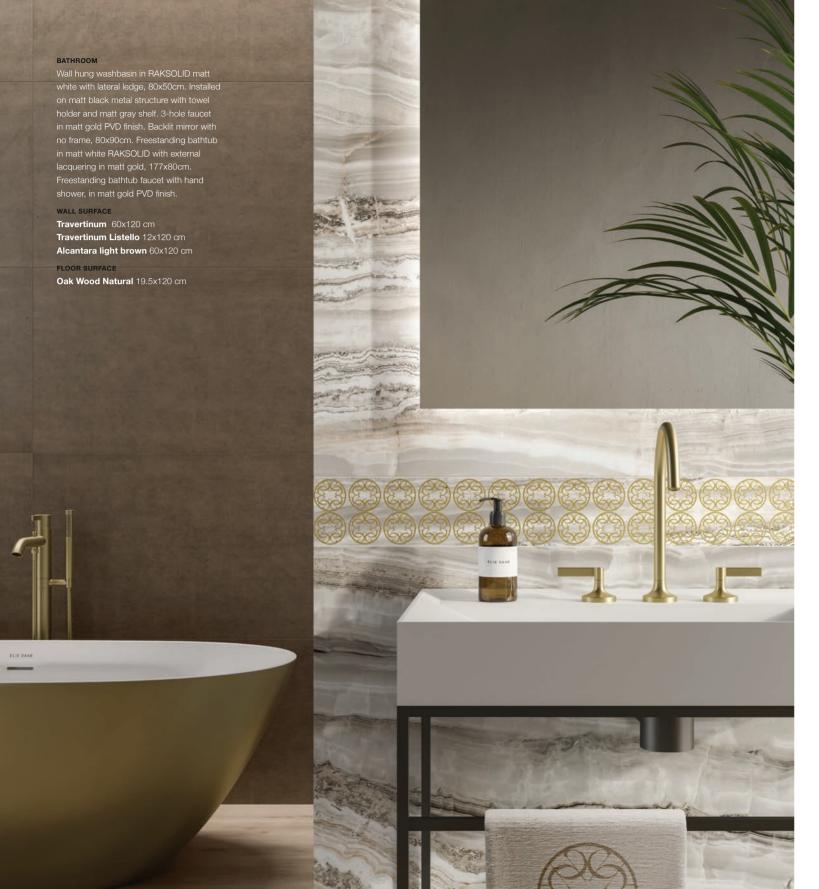

### TRAVERTINUM

BATHROOM & SURFACE COLLECTIONS

With its organic textures and timeless golden accents, the ELIE SAAB Travertinum Collection adds a natural charm and enduring elegance to any living environment.

Wall hung washbasin in RAKSOLID matt white with lateral ledge, 120x50cm. Matt gray bathroom cabinet with STOPSOL mirror glass front, 240x50cm. 3-hole faucet in matt gold PVD finish. Backlit mirror with frame and front lighting, touchless controls, 120x90cm.

WALL SURFACE

Travertinum 120x280 cm

FLOOR SURFACE

Travertinum 120x120 cm

WALL SURFACE

Travertinum 120x280 cm

FLOOR SURFACE

Travertinum 120x120 cm