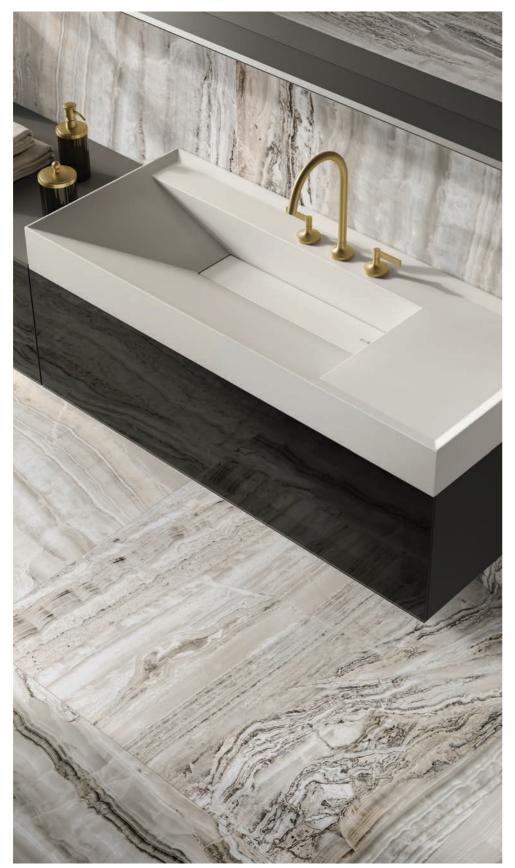

### TRAVERTINUM

BATHROOM & SURFACE COLLECTIONS

With its organic textures and timeless golden accents, the ELIE SAAB Travertinum Collection adds a natural charm and enduring elegance to any living environment.

Wall hung washbasin in RAKSOLID matt white with lateral ledge, 120x50cm. Matt gray bathroom cabinet with STOPSOL mirror glass front, 240x50cm. 3-hole faucet in matt gold PVD finish. Backlit mirror with frame and front lighting, touchless controls, 120x90cm.

WALL SURFACE

Travertinum 120x280 cm

FLOOR SURFACE

Travertinum 120x120 cm

WALL SURFACE

Travertinum 120x280 cm

FLOOR SURFACE

Travertinum 120x120 cm