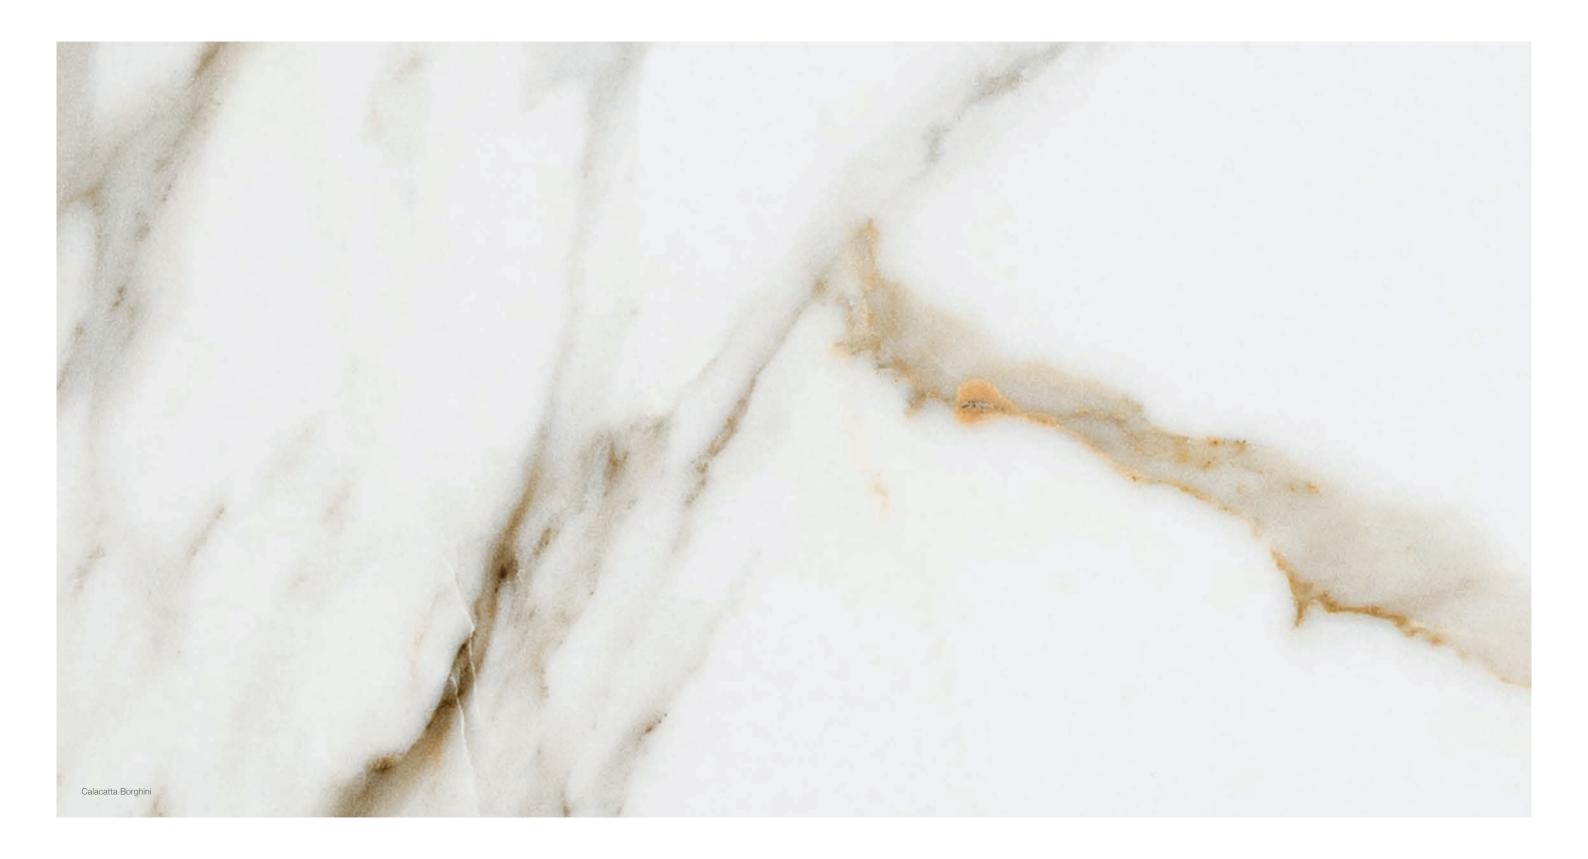

FLOOR SURFACE
Oak Wood Natural 19.5x120 cm

WALL SURFACE

Calacatta Borghini 120x280 cm

COUNTER SURFACE

Calacatta Borghini 135x305 cm

FLOOR SURFACE

Calacatta Borghini 120x120 cm

Wall hung washbasin in RAKSOLID matt white, 120x50cm. Matt gray bathroom cabinet with STOPSOL mirror glass front, 195x50cm. 3-hole wall mounted faucet in matt gold PVD finish. Black aluminum shelf with towel holder, 60cm. Backlit mirror with frame and front lighting, touchless controls, 120x90cm.

WALL SURFACE

Calacatta Borghini 120x180 cm

FLOOR SURFACE

Calacatta Borghini 120x120 cm

Wall hung washbasin in RAKSOLID matt white, 120x50cm. Matt gray bathroom cabinet with STOPSOL mirror glass front, 195x50cm. 3-hole wall mounted faucet in matt gold PVD finish. Black aluminum shelf with towel holder, 60cm. Backlit mirror with frame and front lighting, touchless controls, 120x90cm. Back to wall bidet and RIMLESS WC in matt white finish, with soft close seat & cover. Dual flush push plate in matt white & matt gold finish. Shataff in matt gold PVD finish. 3-hole bidet faucet in matt gold PVD finish.

WALL SURFACE

Calacatta Borghini 120x180 cm

FLOOR SURFACE

Calacatta Borghini 120x120 cm