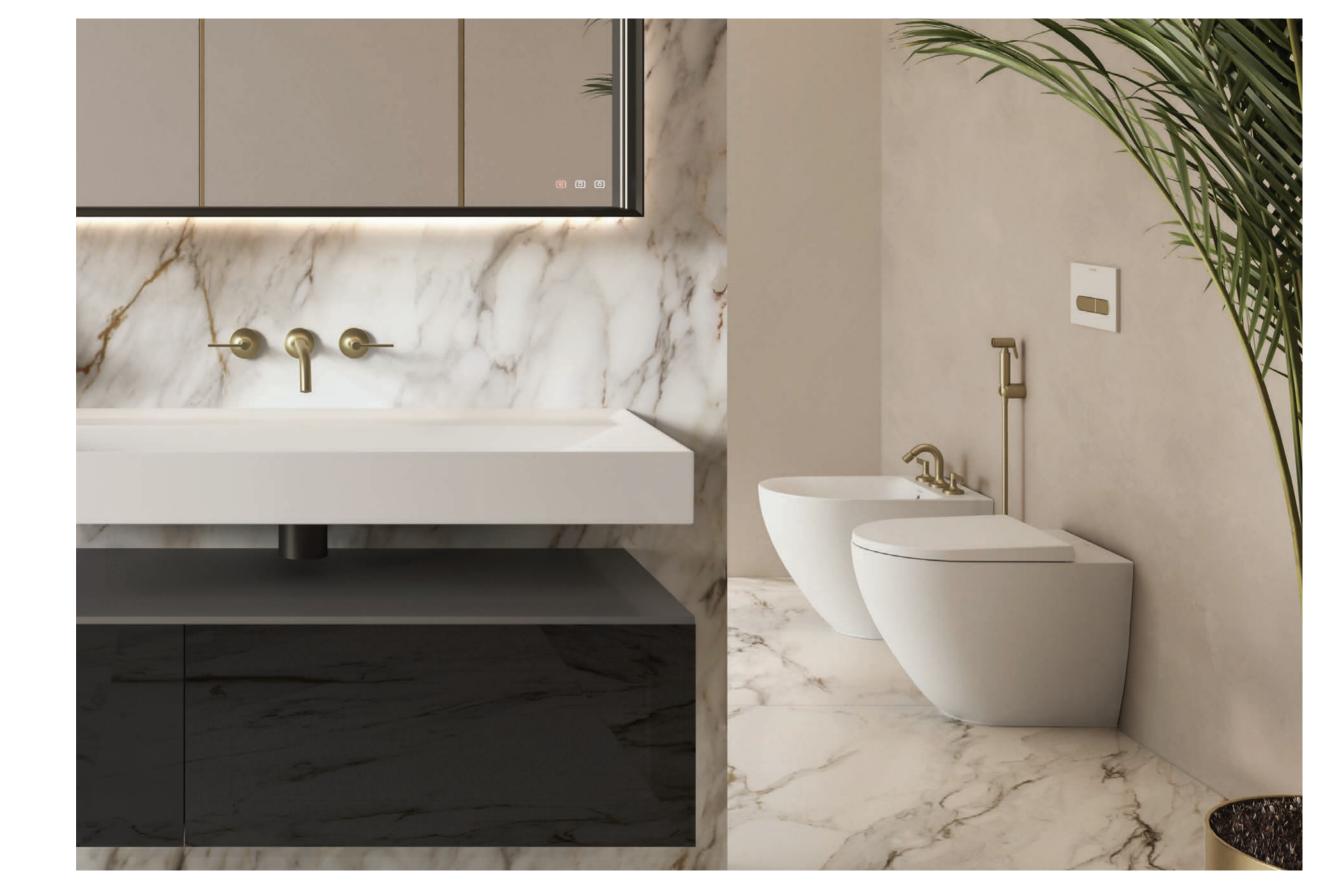

### SOFT LUX

BATHROOM & SURFACE COLLECTIONS

With its golden and gleaming qualities and elegant marble textures, the ELIE SAAB Soft Lux Collection adds a truly luxurious decadence to any living environment.

FLOOR SURFACE
Oak Wood Natural 19.5x120 cm

WALL SURFACE

Calacatta Borghini 120x280 cm

COUNTER SURFACE

Calacatta Borghini 135x305 cm

FLOOR SURFACE

Calacatta Borghini 120x120 cm

Wall hung washbasin in RAKSOLID matt white, 120x50cm. Matt gray bathroom cabinet with STOPSOL mirror glass front, 195x50cm. 3-hole wall mounted faucet in matt gold PVD finish. Black aluminum shelf with towel holder, 60cm. Backlit mirror with frame and front lighting, touchless controls, 120x90cm.

WALL SURFACE

Calacatta Borghini 120x180 cm

FLOOR SURFACE

Calacatta Borghini 120x120 cm

Wall hung washbasin in RAKSOLID matt white, 120x50cm. Matt gray bathroom cabinet with STOPSOL mirror glass front, 195x50cm. 3-hole wall mounted faucet in matt gold PVD finish. Black aluminum shelf with towel holder, 60cm. Backlit mirror with frame and front lighting, touchless controls, 120x90cm. Back to wall bidet and RIMLESS WC in matt white finish, with soft close seat & cover. Dual flush push plate in matt white & matt gold finish. Shataff in matt gold PVD finish. 3-hole bidet faucet in matt gold PVD finish.