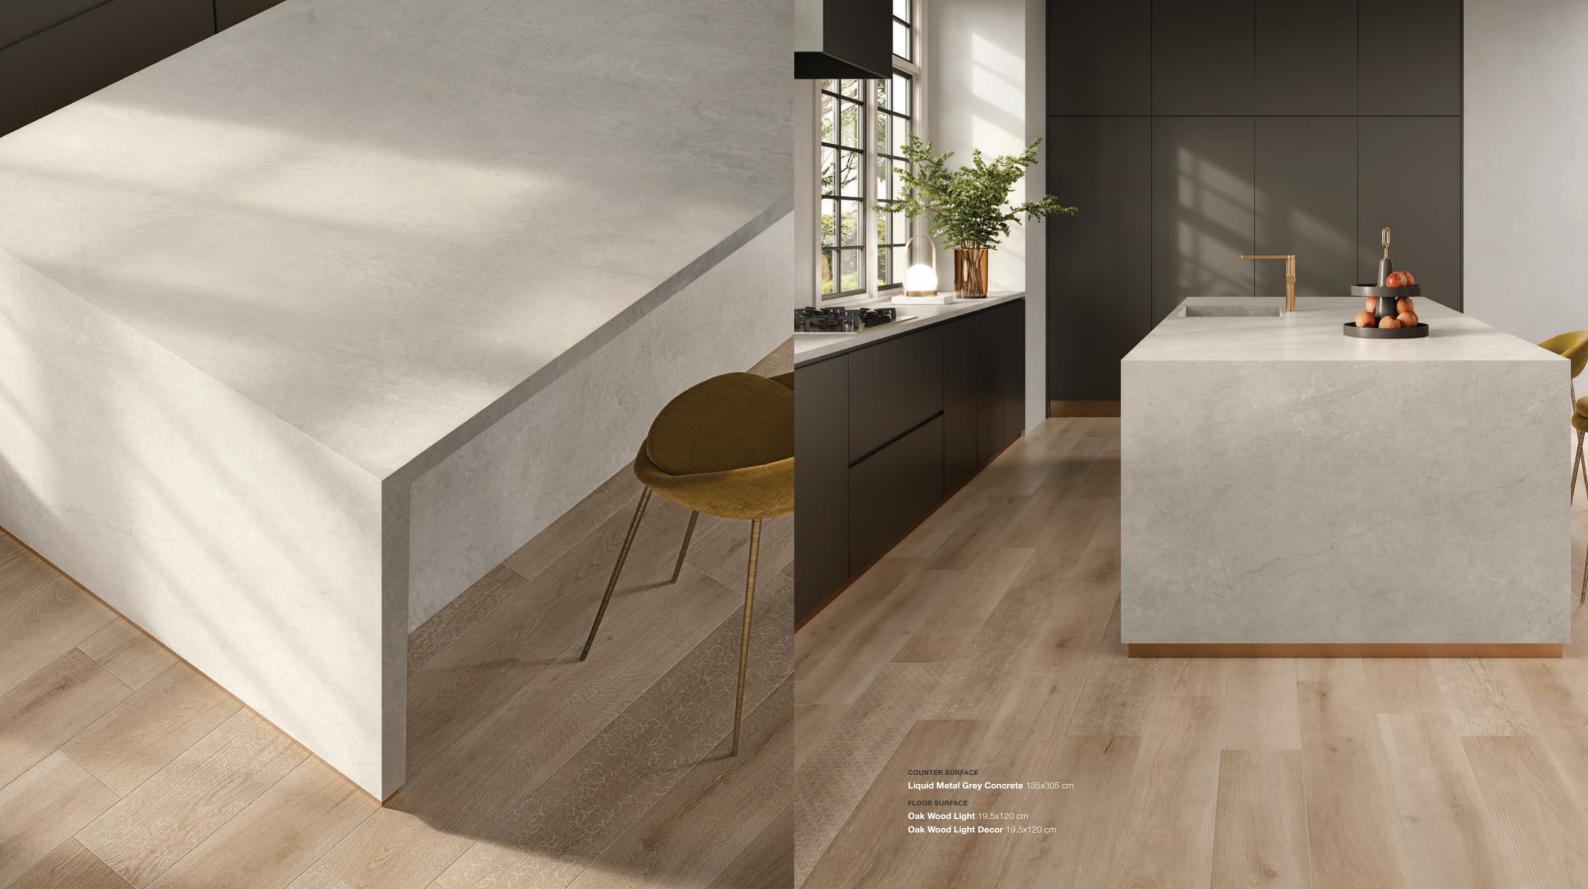

### SOFT LUX

BATHROOM & SURFACE COLLECTIONS

With its golden and gleaming qualities and elegant marble textures, the ELIE SAAB Soft Lux Collection adds a truly luxurious decadence to any living environment.

FLOOR SURFACE
Oak Wood Natural 19.5x120 cm

WALL SURFACE

Calacatta Borghini 120x280 cm

COUNTER SURFACE

Calacatta Borghini 135x305 cm

FLOOR SURFACE

Calacatta Borghini 120x120 cm

Wall hung washbasin in RAKSOLID matt white, 120x50cm. Matt gray bathroom cabinet with STOPSOL mirror glass front, 195x50cm. 3-hole wall mounted faucet in matt gold PVD finish. Black aluminum shelf with towel holder, 60cm. Backlit mirror with frame and front lighting, touchless controls, 120x90cm.