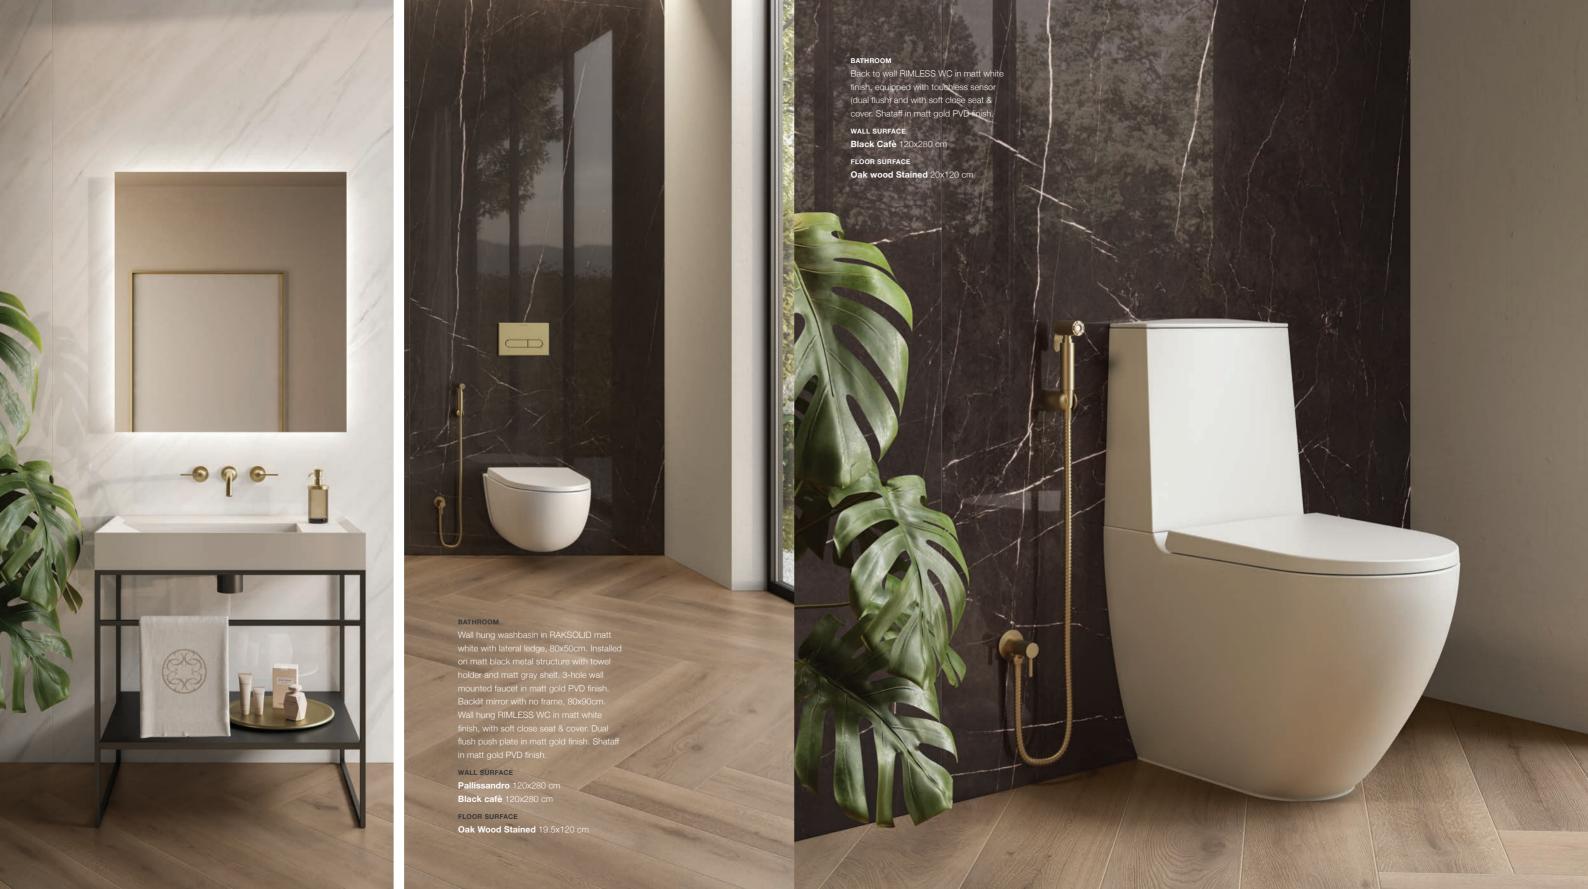

#### FLOOR SURFACE

Oak Wood Stained 19.5x120 cm

Pulpis Decor 120x180 cm

FLOOR SURFACE

Oak Wood Natural 19.5x120 cm Oak Wood Natural 19.5x120 cm

Drop-in washbasin in RAKSOLID matt white, 80x50cm. 3-hole faucet in matt gold PVD finish. Backlit mirror with no frame, 80x90cm.

Back to wall bidet and RIMLESS WC in matt white finish, with soft close seat & cover. Dual flush push plate in matt gold finish. Shataff in matt gold PVD finish.

3-hole bidet faucet in matt gold PVD finish.

#### WALL SURFACE

Black Concrete Decor 120x180 cm