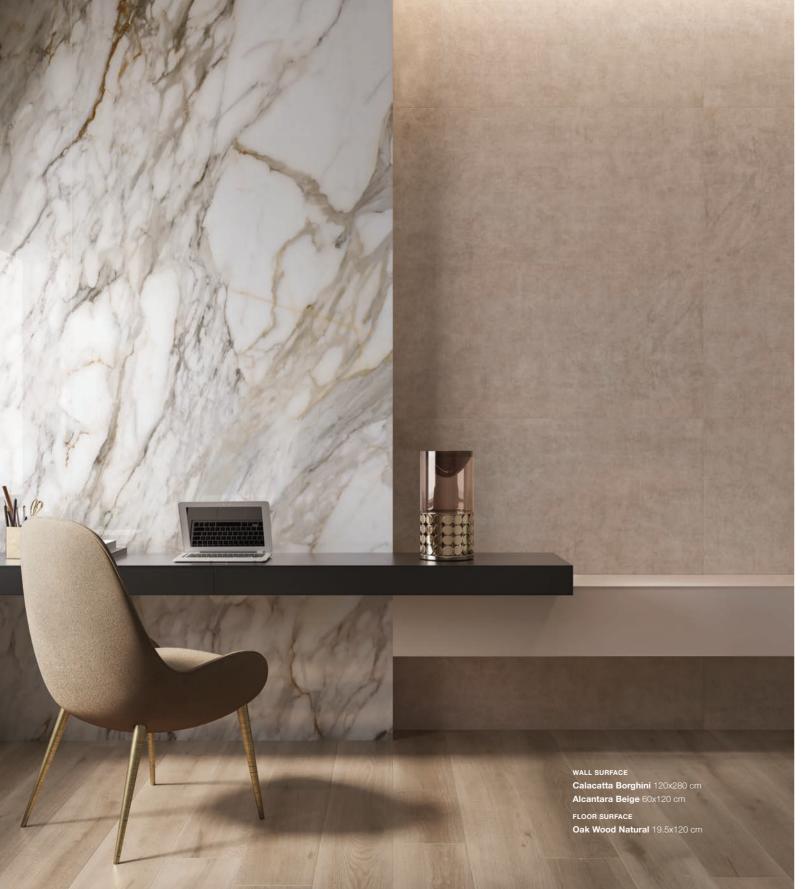

### SOFT LUX

BATHROOM & SURFACE COLLECTIONS

With its golden and gleaming qualities and elegant marble textures, the ELIE SAAB Soft Lux Collection adds a truly luxurious decadence to any living environment.

FLOOR SURFACE
Oak Wood Natural 19.5x120 cm

WALL SURFACE

Calacatta Borghini 120x280 cm

COUNTER SURFACE

Calacatta Borghini 135x305 cm

FLOOR SURFACE

Calacatta Borghini 120x120 cm

Wall hung washbasin in RAKSOLID matt white, 120x50cm. Matt gray bathroom cabinet with STOPSOL mirror glass front, 195x50cm. 3-hole wall mounted faucet in matt gold PVD finish. Black aluminum shelf with towel holder, 60cm. Backlit mirror with frame and front lighting, touchless controls, 120x90cm.