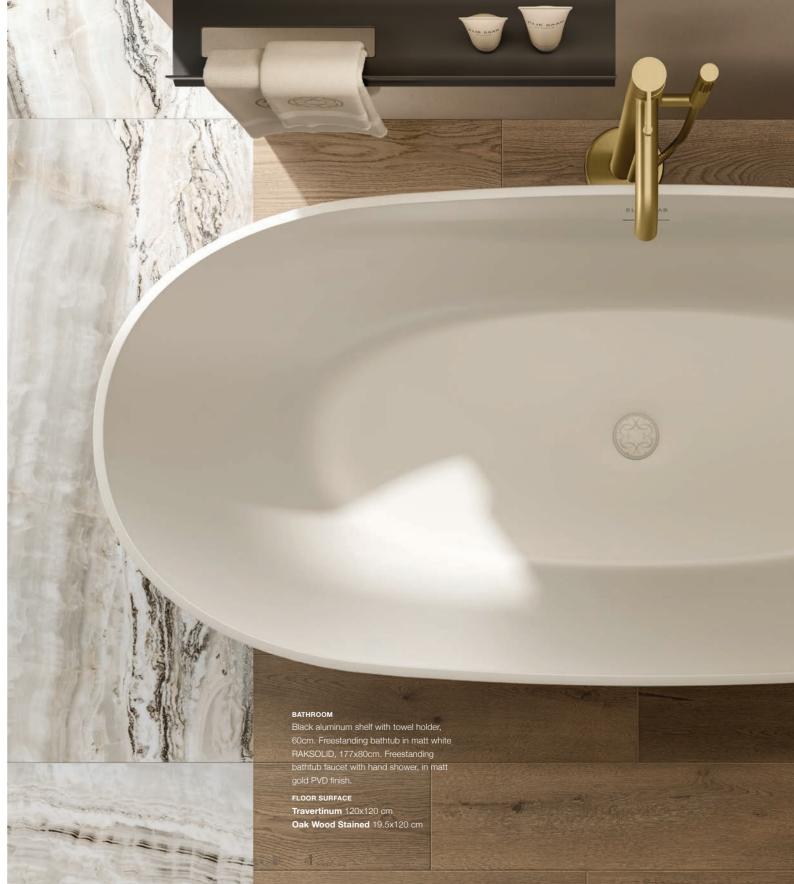

### GLAMOUR

BATHROOM & SURFACE COLLECTIONS

With its stunning and sophisticated onyx, palissandro and dark marble finishes, the ELIE SAAB Glamour Collection makes a stylish fashion statement in any room.

#### WALL SURFACE

White Onyx 60x120 cm White Onyx Decor 120x280 cm Black Cafè 60x120 cm Listello 10x120 cm

FLOOR SURFACE

Black Cafè 120x120 cm

Wall hung washbasin in RAKSOLID matt white, 120x50cm. Matt gray bathroom cabinet with STOPSOL mirror glass front, 235x50cm. 3-hole wall mounted faucet in matt gold PVD finish. Black aluminum shelf with towel holder, 60cm.

WALL SURFACE

Black Cafè 60x120 cm Listello 10x120 cm

FLOOR SURFACE

Black Cafè 120x120 cm