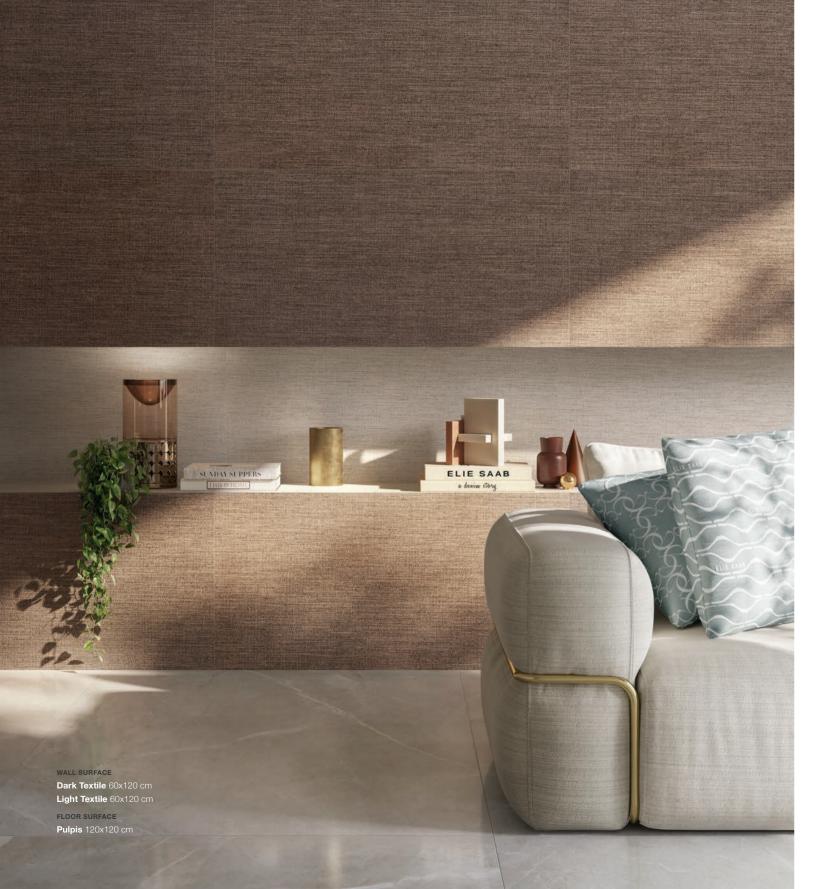

### SOFT LUX

BATHROOM & SURFACE COLLECTIONS

With its golden and gleaming qualities and elegant marble textures, the ELIE SAAB Soft Lux Collection adds a truly luxurious decadence to any living environment.

FLOOR SURFACE
Oak Wood Natural 19.5x120 cm

WALL SURFACE

Calacatta Borghini 120x280 cm

COUNTER SURFACE

Calacatta Borghini 135x305 cm

FLOOR SURFACE

Calacatta Borghini 120x120 cm

Wall hung washbasin in RAKSOLID matt white, 120x50cm. Matt gray bathroom cabinet with STOPSOL mirror glass front, 195x50cm. 3-hole wall mounted faucet in matt gold PVD finish. Black aluminum shelf with towel holder, 60cm. Backlit mirror with frame and front lighting, touchless controls, 120x90cm.