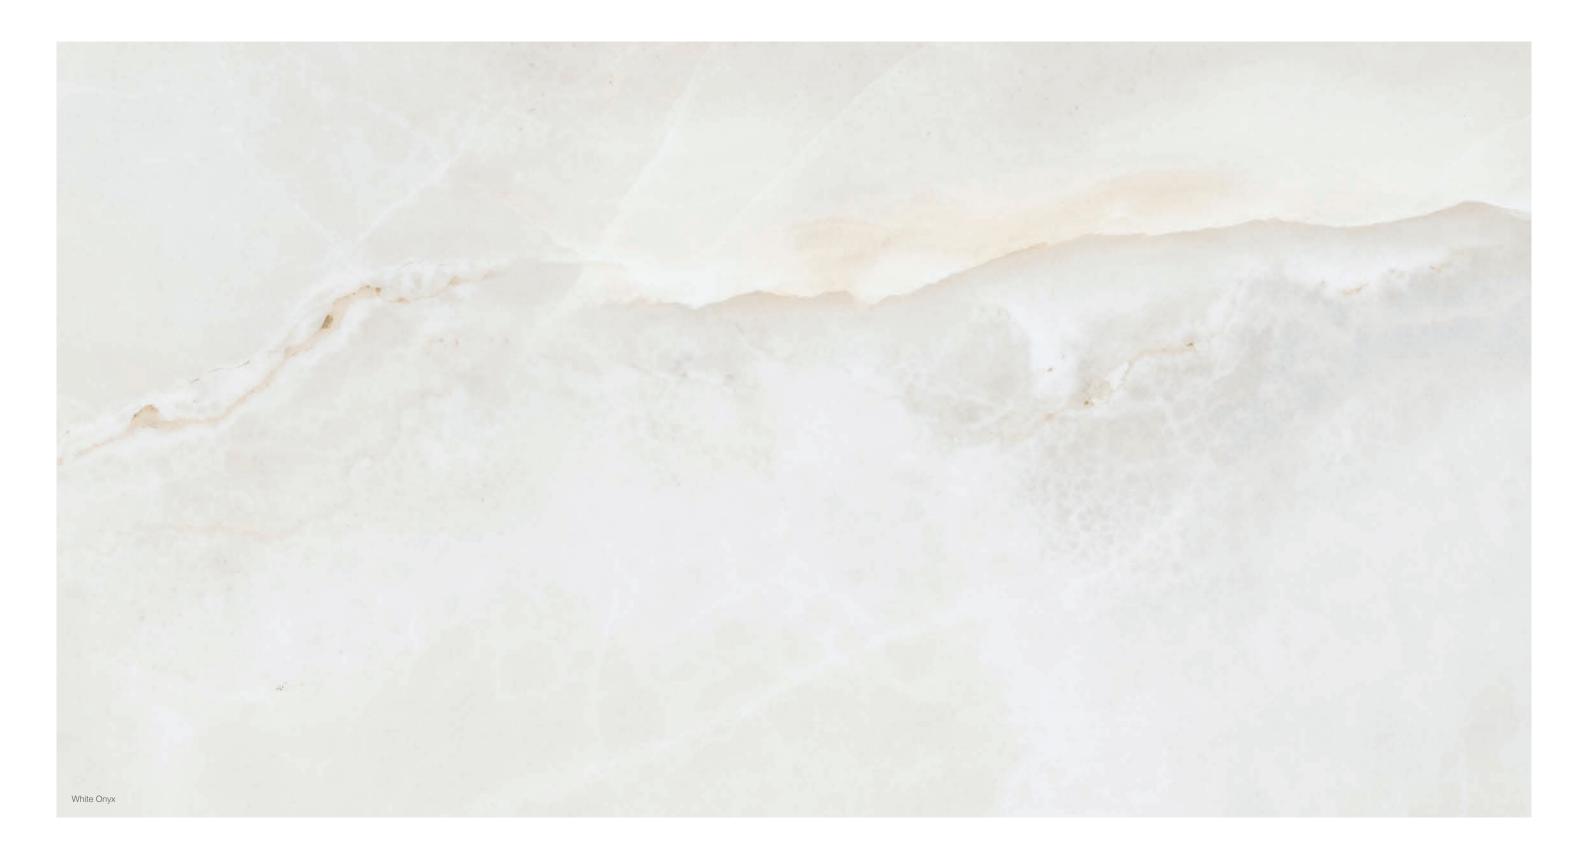

### GLAMOUR

BATHROOM & SURFACE COLLECTIONS

With its stunning and sophisticated onyx, palissandro and dark marble finishes, the ELIE SAAB Glamour Collection makes a stylish fashion statement in any room.

#### WALL SURFACE

White Onyx 60x120 cm White Onyx Decor 120x280 cm Black Cafè 60x120 cm Listello 10x120 cm

FLOOR SURFACE

Black Cafè 120x120 cm

Wall hung washbasin in RAKSOLID matt white, 120x50cm. Matt gray bathroom cabinet with STOPSOL mirror glass front, 235x50cm. 3-hole wall mounted faucet in matt gold PVD finish. Black aluminum shelf with towel holder, 60cm.