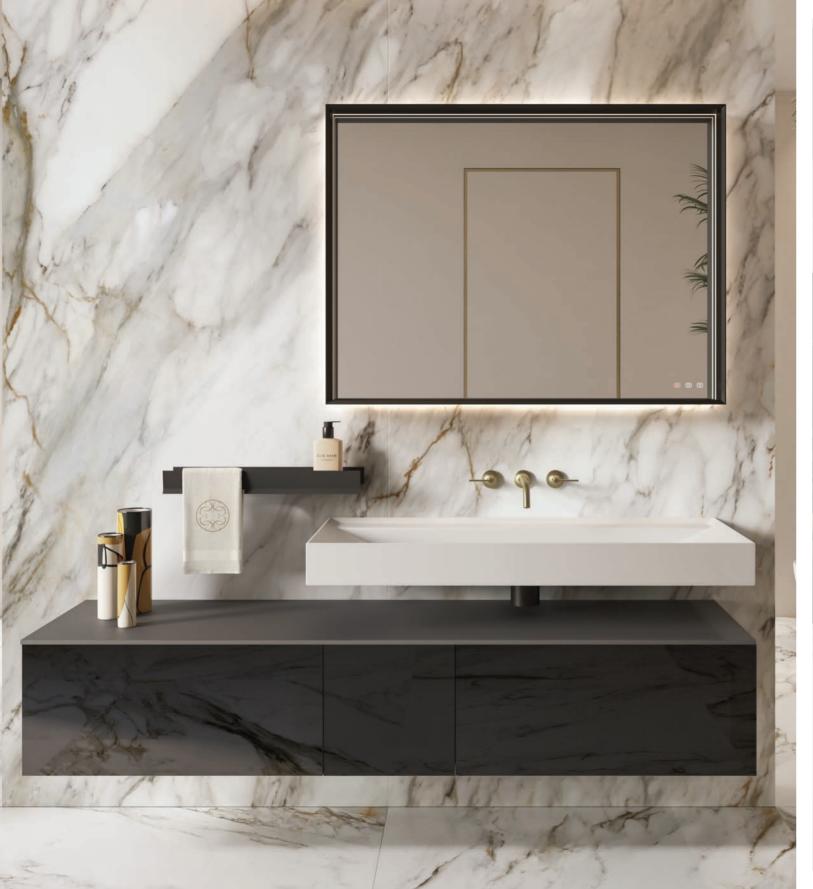

WALL SURFACE

Calacatta Borghini 120x180 cm

FLOOR SURFACE

Calacatta Borghini 120x120 cm

Wall hung washbasin in RAKSOLID matt white, 120x50cm. Matt gray bathroom cabinet with STOPSOL mirror glass front, 195x50cm. 3-hole wall mounted faucet in matt gold PVD finish. Black aluminum shelf with towel holder, 60cm. Backlit mirror with frame and front lighting, touchless controls, 120x90cm. Back to wall bidet and RIMLESS WC in matt white finish, with soft close seat & cover. Dual flush push plate in matt white & matt gold finish. Shataff in matt gold PVD finish. 3-hole bidet faucet in matt gold PVD finish.