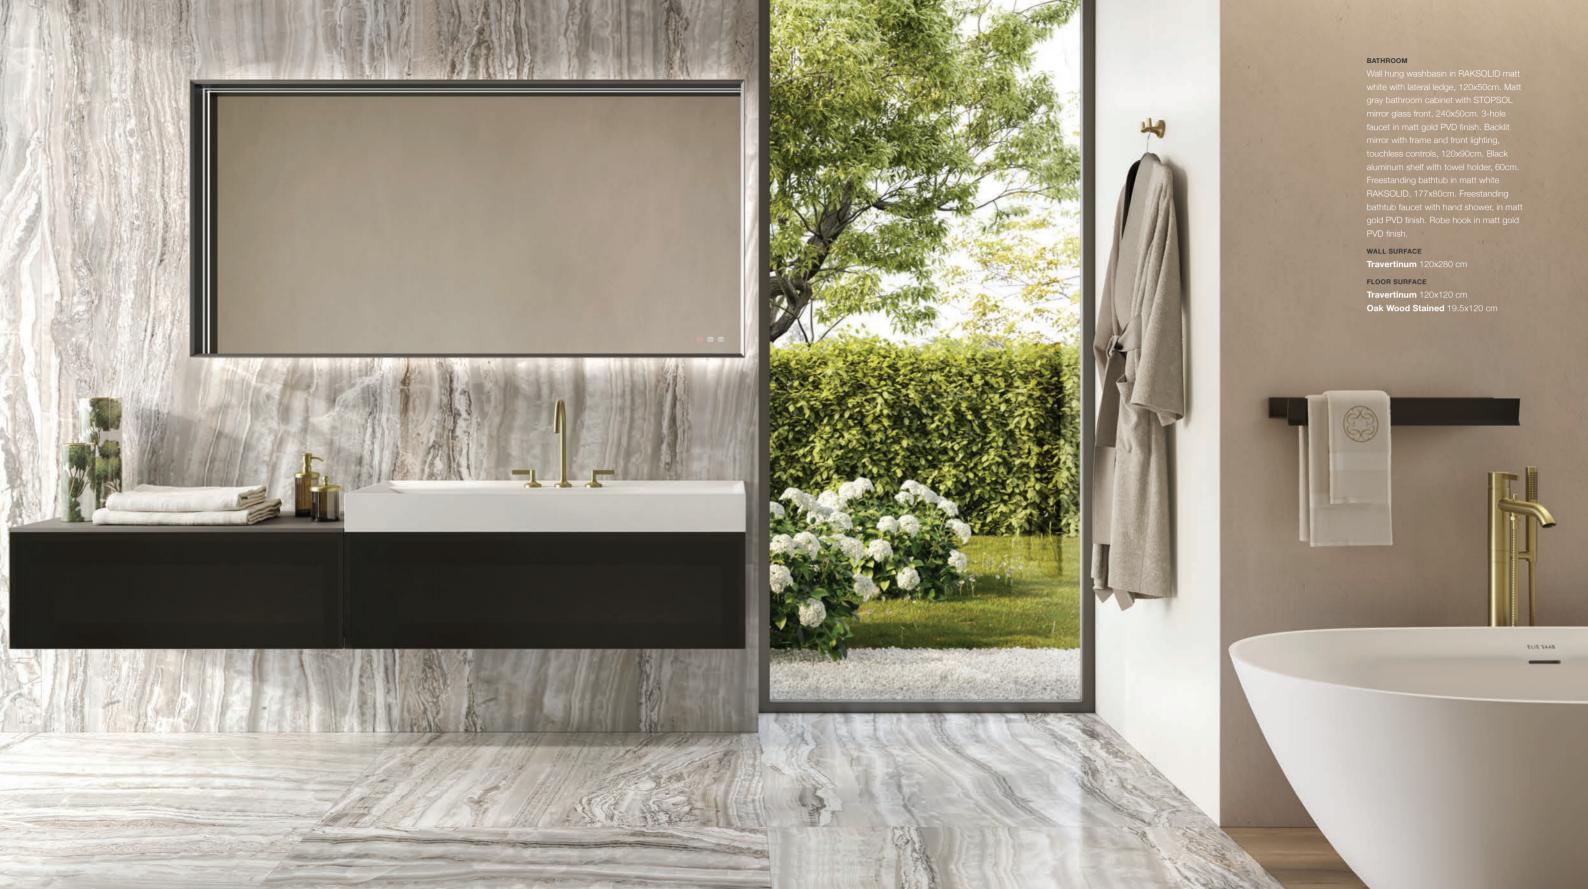

### TRAVERTINUM

BATHROOM & SURFACE COLLECTIONS

With its organic textures and timeless golden accents, the ELIE SAAB Travertinum Collection adds a natural charm and enduring elegance to any living environment.

Wall hung washbasin in RAKSOLID matt white with lateral ledge, 120x50cm. Matt gray bathroom cabinet with STOPSOL mirror glass front, 240x50cm. 3-hole faucet in matt gold PVD finish. Backlit mirror with frame and front lighting, touchless controls, 120x90cm.

WALL SURFACE

Travertinum 120x280 cm

FLOOR SURFACE

Travertinum 120x120 cm

WALL SURFACE

Travertinum 120x280 cm

FLOOR SURFACE

Travertinum 120x120 cm