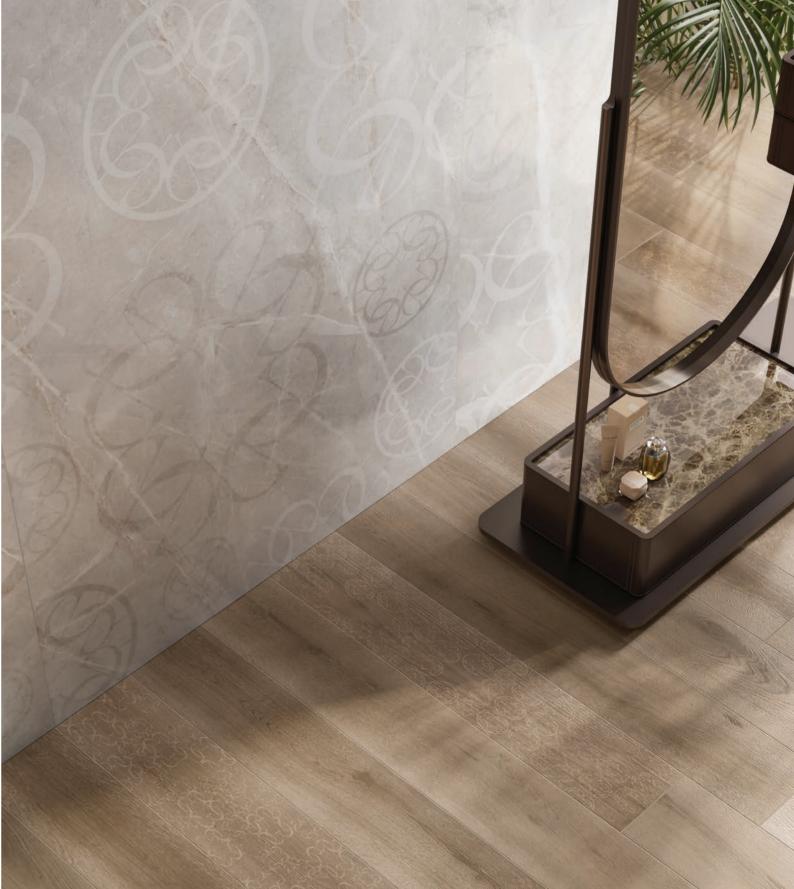

### SOFT LUX

BATHROOM & SURFACE COLLECTIONS

With its golden and gleaming qualities and elegant marble textures, the ELIE SAAB Soft Lux Collection adds a truly luxurious decadence to any living environment.

FLOOR SURFACE
Oak Wood Natural 19.5x120 cm

WALL SURFACE

Calacatta Borghini 120x280 cm

COUNTER SURFACE

Calacatta Borghini 135x305 cm

FLOOR SURFACE

Calacatta Borghini 120x120 cm

Wall hung washbasin in RAKSOLID matt white, 120x50cm. Matt gray bathroom cabinet with STOPSOL mirror glass front, 195x50cm. 3-hole wall mounted faucet in matt gold PVD finish. Black aluminum shelf with towel holder, 60cm. Backlit mirror with frame and front lighting, touchless controls, 120x90cm.