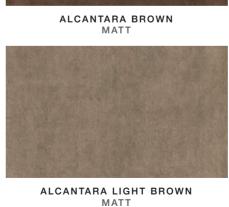

# GLAMOUR ROYAL PULPIS HONED OAK WOOD STAINED MATT WHITE ONYX POLISHED PALISSANDRO POLISHED DARK TEXTILE MATT OAK WOOD LIGHT MATT

BLACK CAFÈ POLISHED

OAK WOOD NATURAL MATT

ALCANTARA GREY
MATT

TRAVERTINUM HONED