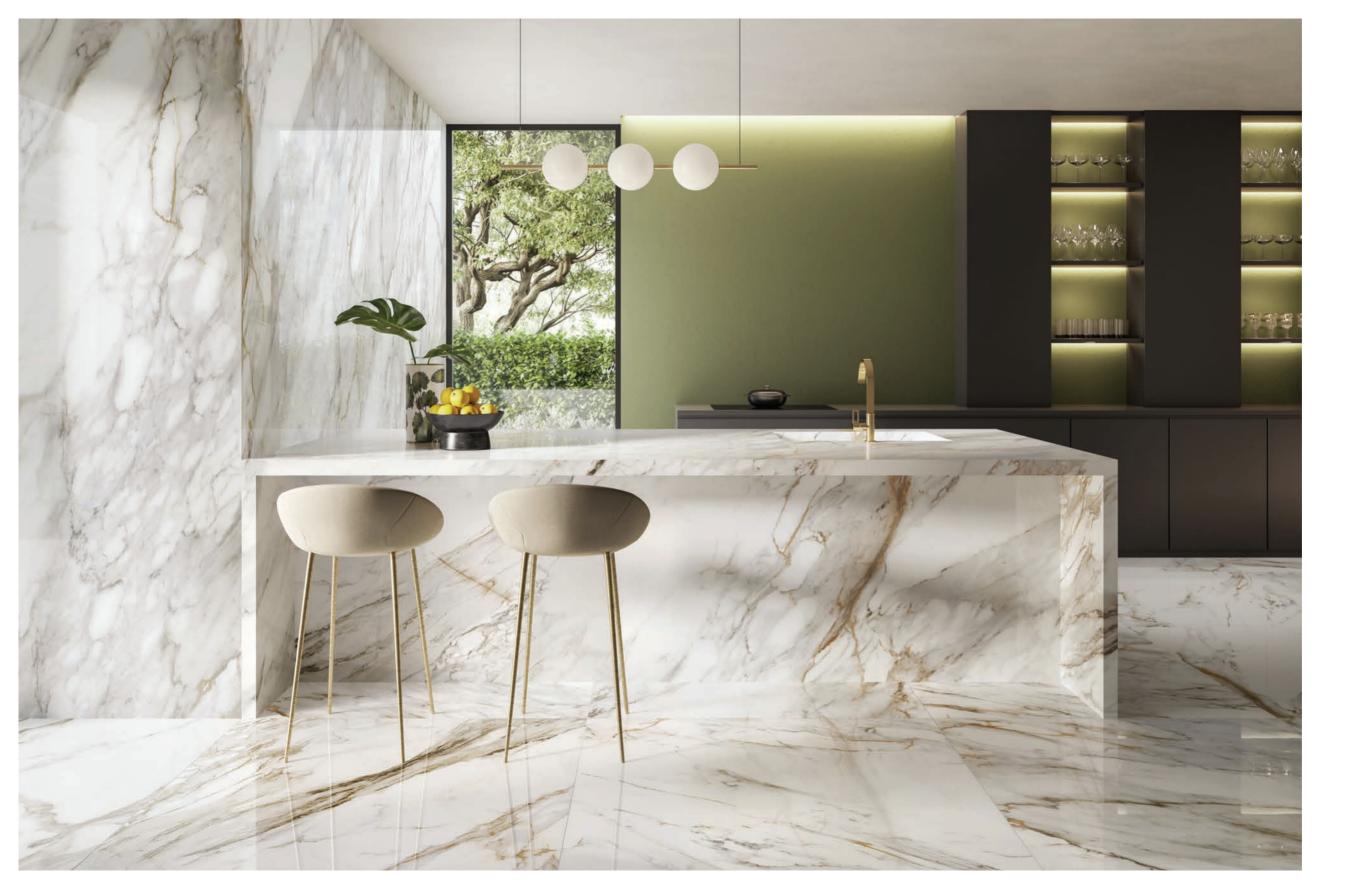

FLOOR SURFACE
Oak Wood Natural 19.5x120 cm

WALL SURFACE

Calacatta Borghini 120x280 cm

COUNTER SURFACE

Calacatta Borghini 135x305 cm

FLOOR SURFACE

Calacatta Borghini 120x120 cm

Wall hung washbasin in RAKSOLID matt white, 120x50cm. Matt gray bathroom cabinet with STOPSOL mirror glass front, 195x50cm. 3-hole wall mounted faucet in matt gold PVD finish. Black aluminum shelf with towel holder, 60cm. Backlit mirror with frame and front lighting, touchless controls, 120x90cm.