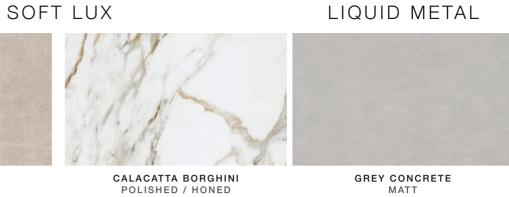

### SOFT LUX

BATHROOM & SURFACE COLLECTIONS

With its golden and gleaming qualities and elegant marble textures, the ELIE SAAB Soft Lux Collection adds a truly luxurious decadence to any living environment.

FLOOR SURFACE
Oak Wood Natural 19.5x120 cm

WALL SURFACE

Calacatta Borghini 120x280 cm

COUNTER SURFACE

Calacatta Borghini 135x305 cm

FLOOR SURFACE

Calacatta Borghini 120x120 cm

Wall hung washbasin in RAKSOLID matt white, 120x50cm. Matt gray bathroom cabinet with STOPSOL mirror glass front, 195x50cm. 3-hole wall mounted faucet in matt gold PVD finish. Black aluminum shelf with towel holder, 60cm. Backlit mirror with frame and front lighting, touchless controls, 120x90cm.

### LIQUID METAL

BATHROOM & SURFACE COLLECTIONS

With its spontaneous and striking gold with concrete finishes, the juxtapositional qualities of the ELIE SAAB Liquid Metal Collection add a unique touch to any interior.

#### WALL SURFACE

Black Concrete Decor 120x180 cm