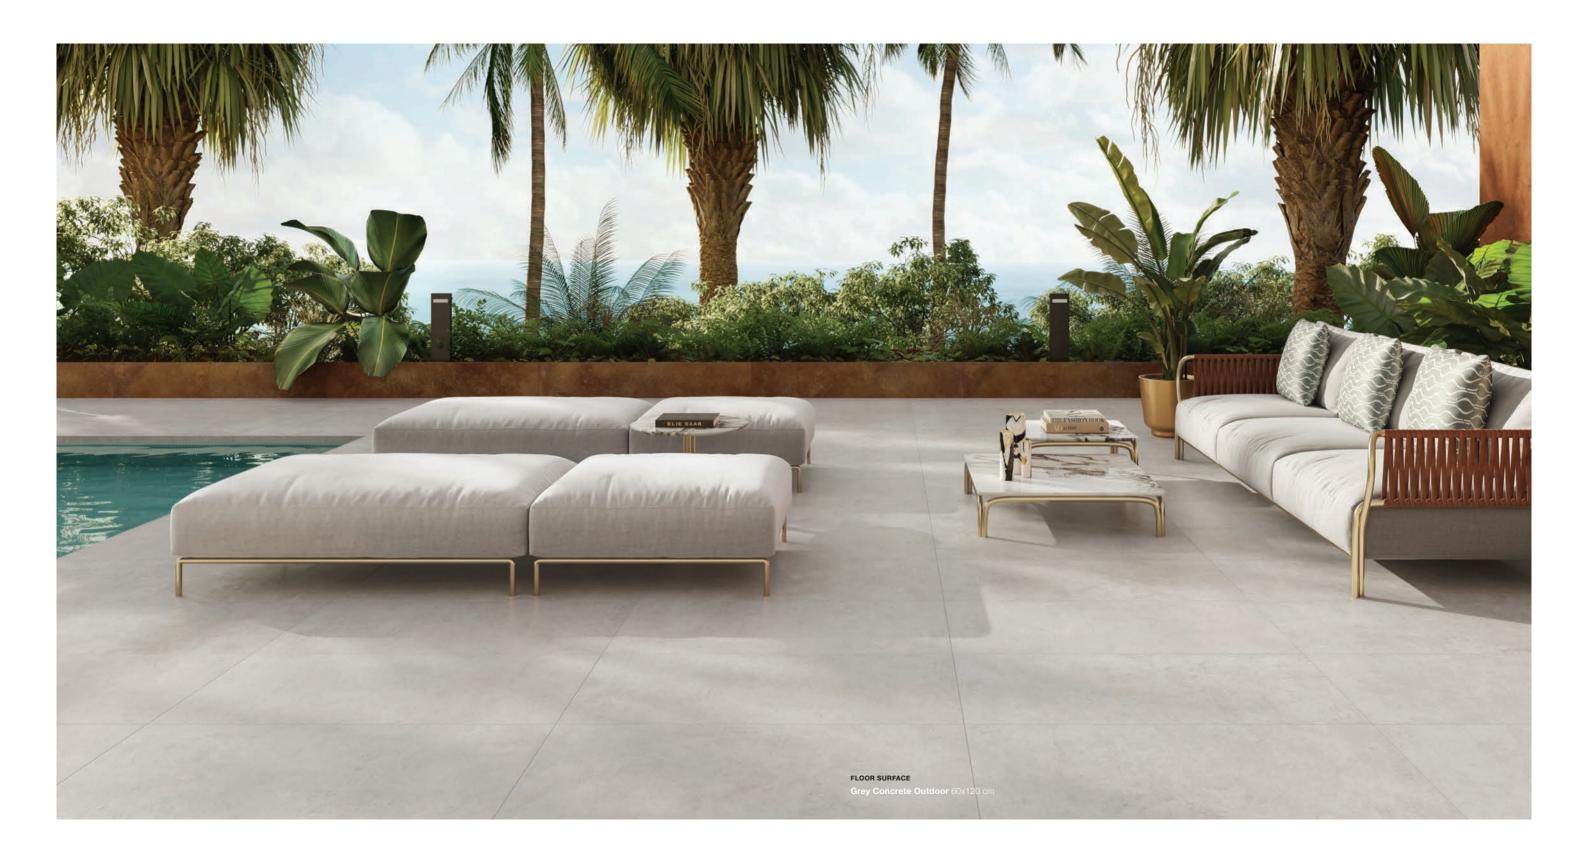

shbasin in RAKSOLID matt white, 120x50cm. Matt gray bathroom cabinet with STOPSOL mirror glass front, 235x50cm. 3-hole wall mounted faucet in matt gold PVD finish. Black aluminum shelf with towel holder, 60cm.

WALL SURFACE

Black Cafè 60x120 cm Listello 10x120 cm

FLOOR SURFACE

Black Cafè 120x120 cm







### LIQUID METAL

BATHROOM & SURFACE COLLECTIONS

With its spontaneous and striking gold with concrete finishes, the juxtapositional qualities of the ELIE SAAB Liquid Metal Collection add a unique touch to any interior.





Back to wall bidet and RIMLESS WC in matt white finish, with soft close seat & cover. Dual flush push plate in matt gold finish. Shataff in matt gold PVD finish.

3-hole bidet faucet in matt gold PVD finish.

#### WALL SURFACE

Black Concrete Decor 120x180 cm













### ROYAL

BATHROOM & SURFACE COLLECTIONS

With its exquisite design craftsmanship and uncompromising attention to detail, the ELIE SAAB Royal Collection adds a commanding elegance to any contemporary living space.





Freestanding bathtub in matt white RAKSOLID with external lacquering in matt gold, 177x80cm. Freestanding bathtub faucet with hand shower, in matt gold PVD finish. 30cm diam. shower head, shower mixer with diverter for hand shower and robe hook in matt gold PVD finish.

#### WALL SURFACE

Pulpis 120x180 cm

#### FLOOR SURFACE

Oak Wood Stained 19.5x120 cm





Pulpis Decor 120x180 cm

FLOOR SURFACE

Oak Wood Natural 19.5x120 cm Oak Wood Natural 19.5x120 cm





Drop-in washbasin in RAKSOLID matt white, 80x50cm. 3-hole faucet in matt gold PVD finish. Backlit mirror w