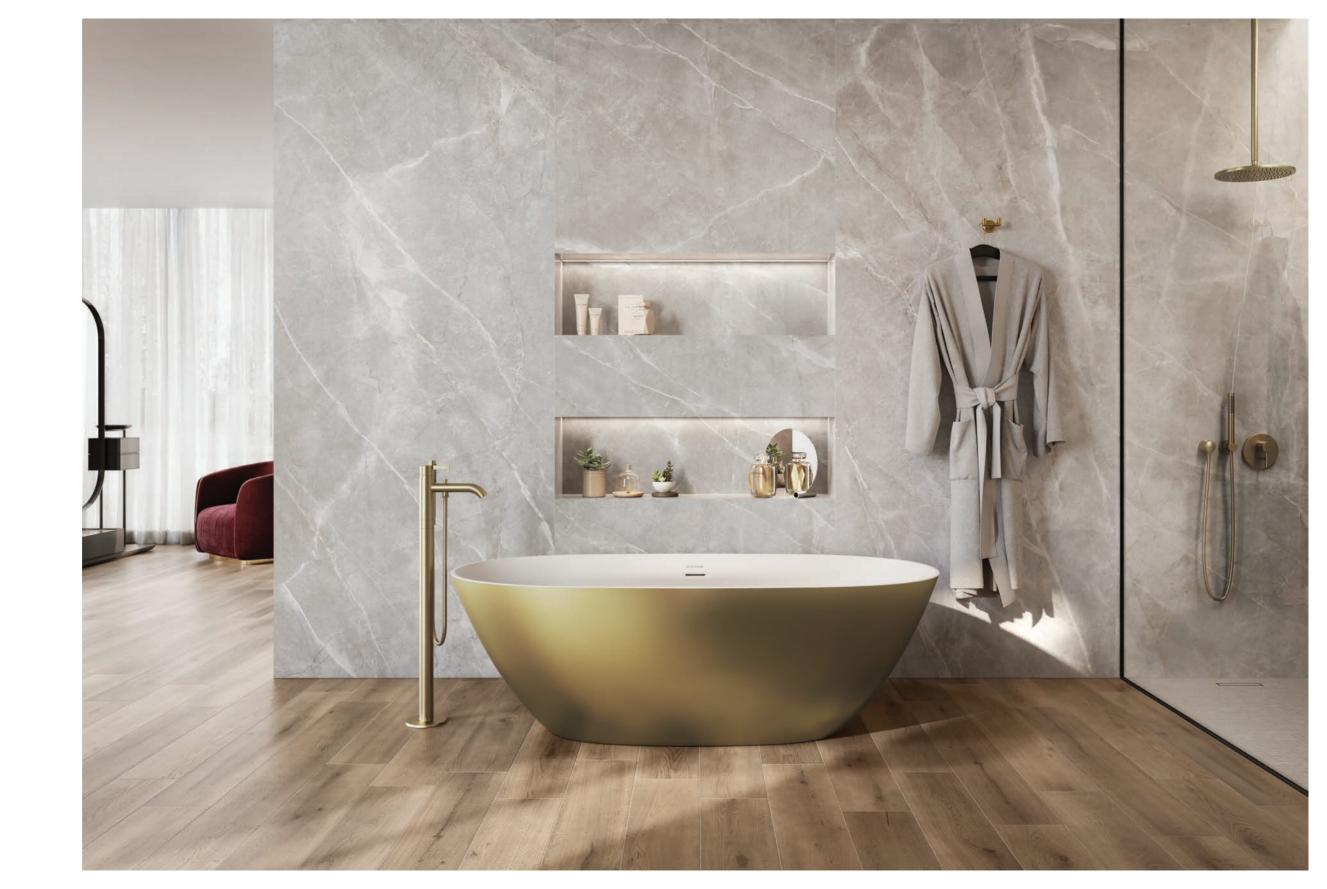

### ROYAL

BATHROOM & SURFACE COLLECTIONS

With its exquisite design craftsmanship and uncompromising attention to detail, the ELIE SAAB Royal Collection adds a commanding elegance to any contemporary living space.

Freestanding bathtub in matt white RAKSOLID with external lacquering in matt gold, 177x80cm. Freestanding bathtub faucet with hand shower, in matt gold PVD finish. 30cm diam. shower head, shower mixer with diverter for hand shower and robe hook in matt gold PVD finish.

#### WALL SURFACE

Pulpis 120x180 cm

#### FLOOR SURFACE

Oak Wood Stained 19.5x120 cm

Pulpis Decor 120x180 cm

FLOOR SURFACE

Oak Wood Natural 19.5x120 cm Oak Wood Natural 19.5x120 cm

Drop-in washbasin in RAKSOLID matt white, 80x50cm. 3-hole faucet in matt gold PVD finish. Backlit mirror with no frame, 80x90cm.