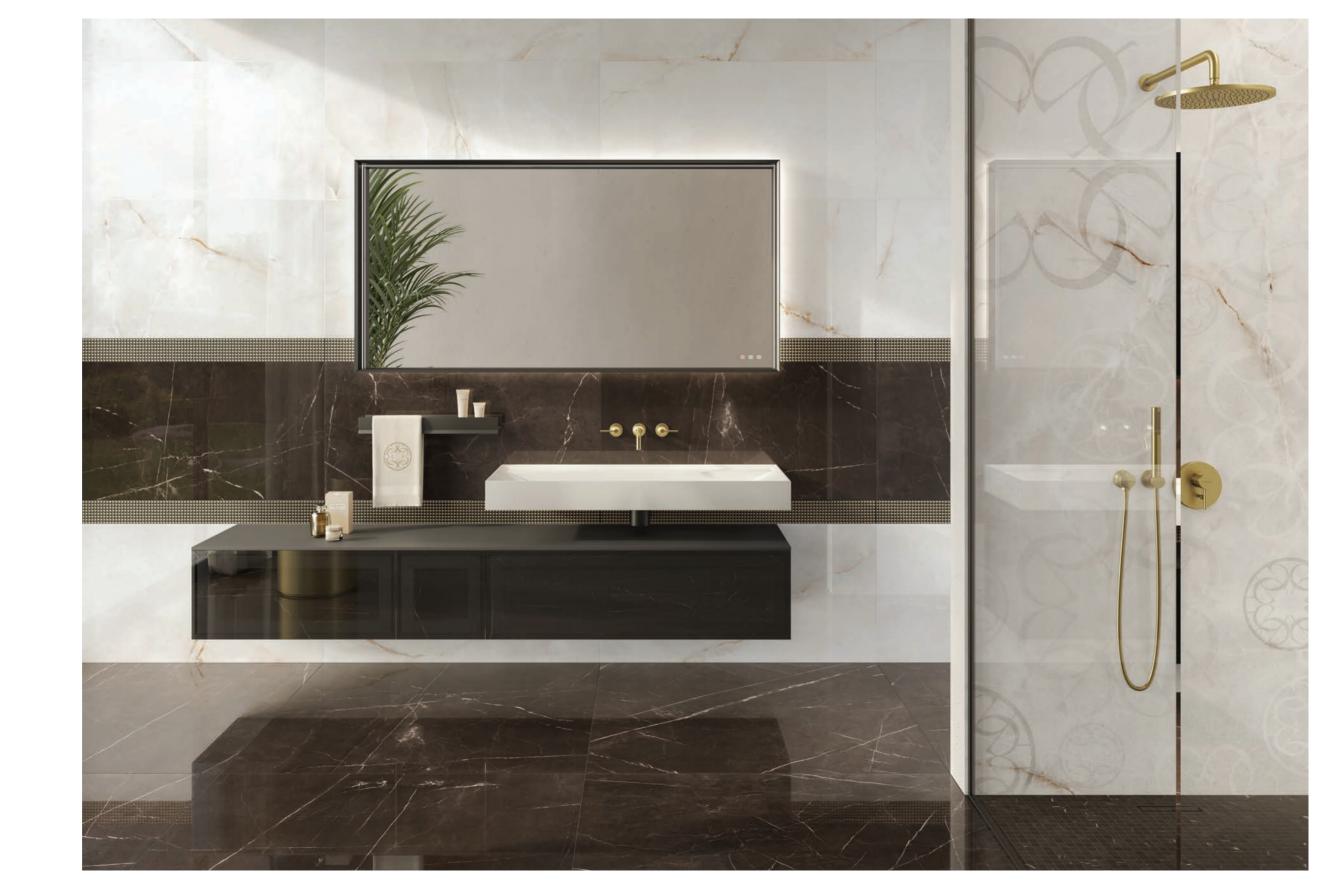

### GLAMOUR

BATHROOM & SURFACE COLLECTIONS

With its stunning and sophisticated onyx, palissandro and dark marble finishes, the ELIE SAAB Glamour Collection makes a stylish fashion statement in any room.

Wall hung washbasin in RAKSOLID matt white, 120x50cm. Matt gray bathroom cabinet with STOPSOL mirror glass front, 235x50cm. 3-hole wall mounted faucet in matt gold PVD finish. Black aluminum shelf with towel holder, 60cm. Backlit mirror with frame and front lighting, touchless controls, 180x90cm. 30cm diam. shower head, shower mixer with diverter for hand shower in matt gold PVD finish.

#### WALL SURFACE

White Onyx 60x120 cm White Onyx Decor 120x280 cm Black Cafè 60x120 cm Listello 10x120 cm

FLOOR SURFACE

Black Cafè 120x120 cm

Wall hung washbasin in RAKSOLID matt white, 120x50cm. Matt gray bathroom cabinet with STOPSOL mirror glass front, 235x50cm. 3-hole wall mounted faucet in matt gold PVD finish. Black aluminum shelf with towel holder, 60cm.