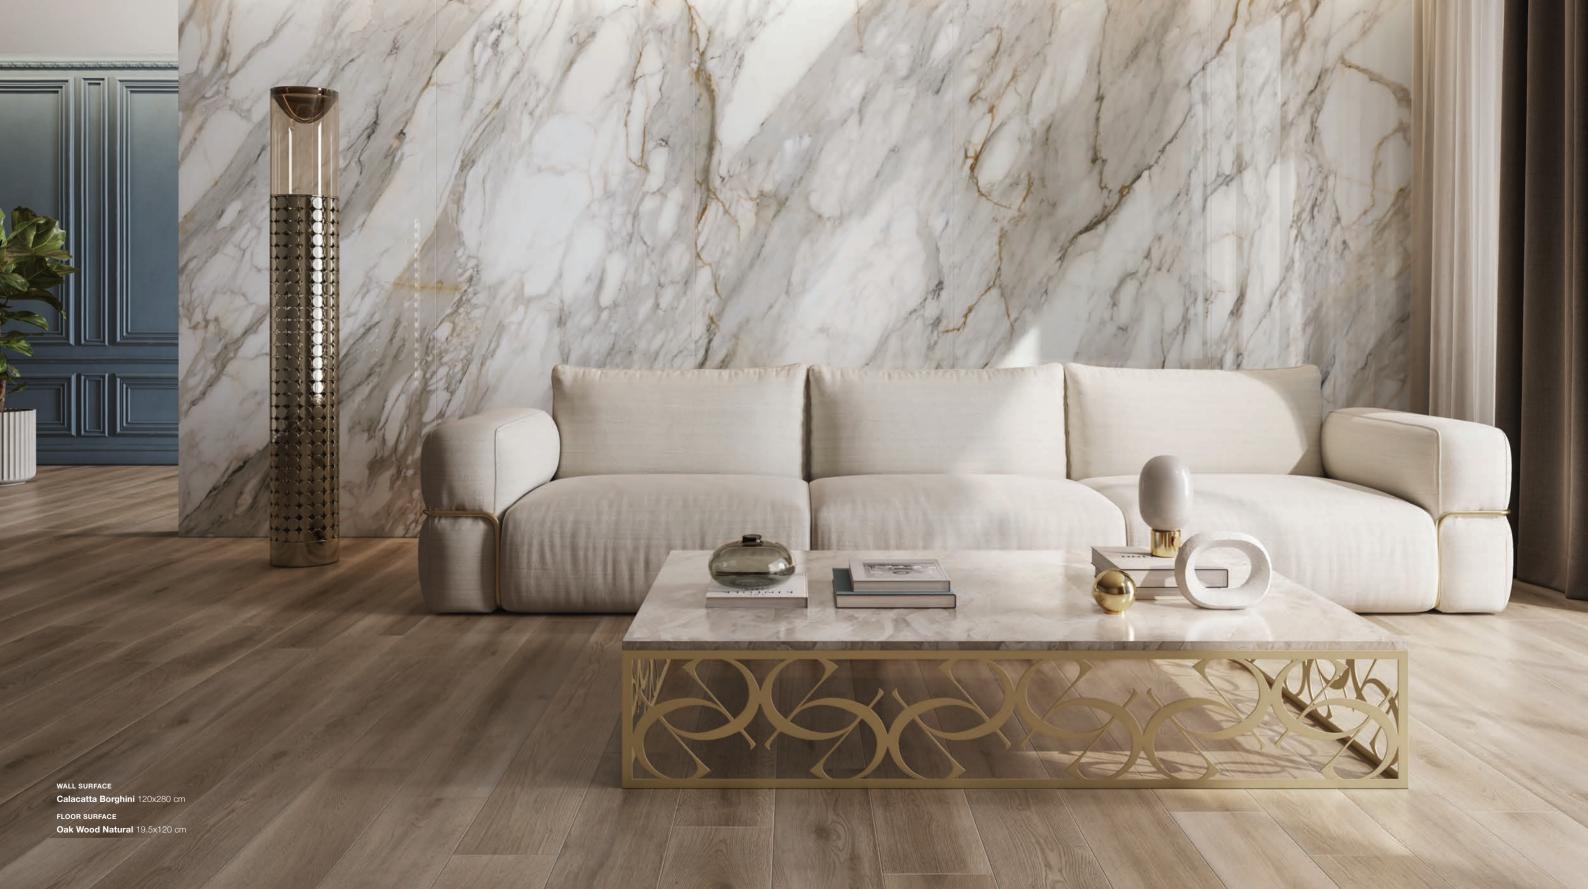

### SOFT LUX

BATHROOM & SURFACE COLLECTIONS

With its golden and gleaming qualities and elegant marble textures, the ELIE SAAB Soft Lux Collection adds a truly luxurious decadence to any living environment.

FLOOR SURFACE
Oak Wood Natural 19.5x120 cm

WALL SURFACE

Calacatta Borghini 120x280 cm

COUNTER SURFACE

Calacatta Borghini 135x305 cm

FLOOR SURFACE

Calacatta Borghini 120x120 cm

Wall hung washbasin in RAKSOLID matt white, 120x50cm. Matt gray bathroom cabinet with STOPSOL mirror glass front, 195x50cm. 3-hole wall mounted faucet in matt gold PVD finish. Black aluminum shelf with towel holder, 60cm. Backlit mirror with frame and front lighting, touchless controls, 120x90cm.

WALL SURFACE

Calacatta Borghini 120x180 cm

FLOOR SURFACE

Calacatta Borghini 120x120 cm

Wall hung washbasin in RAKSOLID matt white, 120x50cm. Matt gray bathroom cabinet with STOPSOL mirror glass front, 195x50cm. 3-hole wall mounted faucet in matt gold PVD finish. Black aluminum shelf with towel holder, 60cm. Backlit mirror with frame and front lighting, touchless controls, 120x90cm. Back to wall bidet and RIMLESS WC in matt white finish, with soft close seat & cover. Dual flush push plate in matt white & matt gold finish. Shataff in matt gold PVD finish. 3-hole bidet faucet in matt gold PVD finish.

WALL SURFACE

Calacatta Borghini 120x180 cm

FLOOR SURFACE

Calacatta Borghini 120x120 cm