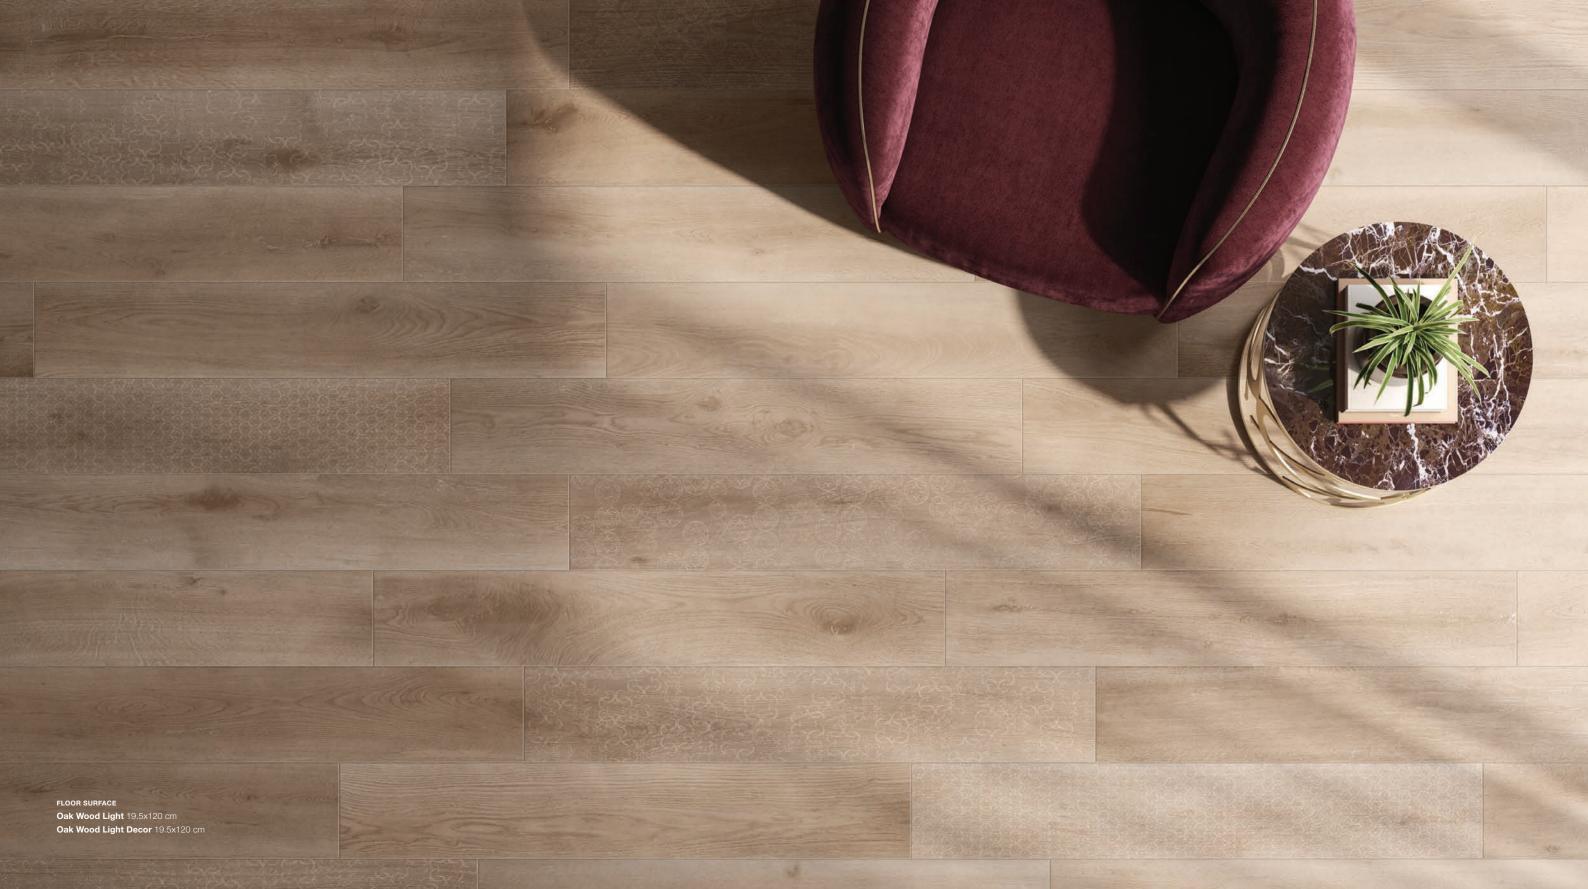

#### FLOOR SURFACE

Oak Wood Stained 19.5x120 cm

Pulpis Decor 120x180 cm

FLOOR SURFACE

Oak Wood Natural 19.5x120 cm Oak Wood Natural 19.5x120 cm

Drop-in washbasin in RAKSOLID matt white, 80x50cm. 3-hole faucet in matt gold PVD finish. Backlit mirror with no frame, 80x90cm.

FLOOR SURFACE
Oak Wood Natural 19.5x120 cm

WALL SURFACE

Calacatta Borghini 120x280 cm

COUNTER SURFACE

Calacatta Borghini 135x305 cm

FLOOR SURFACE

Calacatta Borghini 120x120 cm

Wall hung washbasin in RAKSOLID matt white, 120x50cm. Matt gray bathroom cabinet with STOPSOL mirror glass front, 195x50cm. 3-hole wall mounted faucet in matt gold PVD finish. Black aluminum shelf with towel holder, 60cm. Backlit mirror with frame and front lighting, touchless controls, 120x90cm.