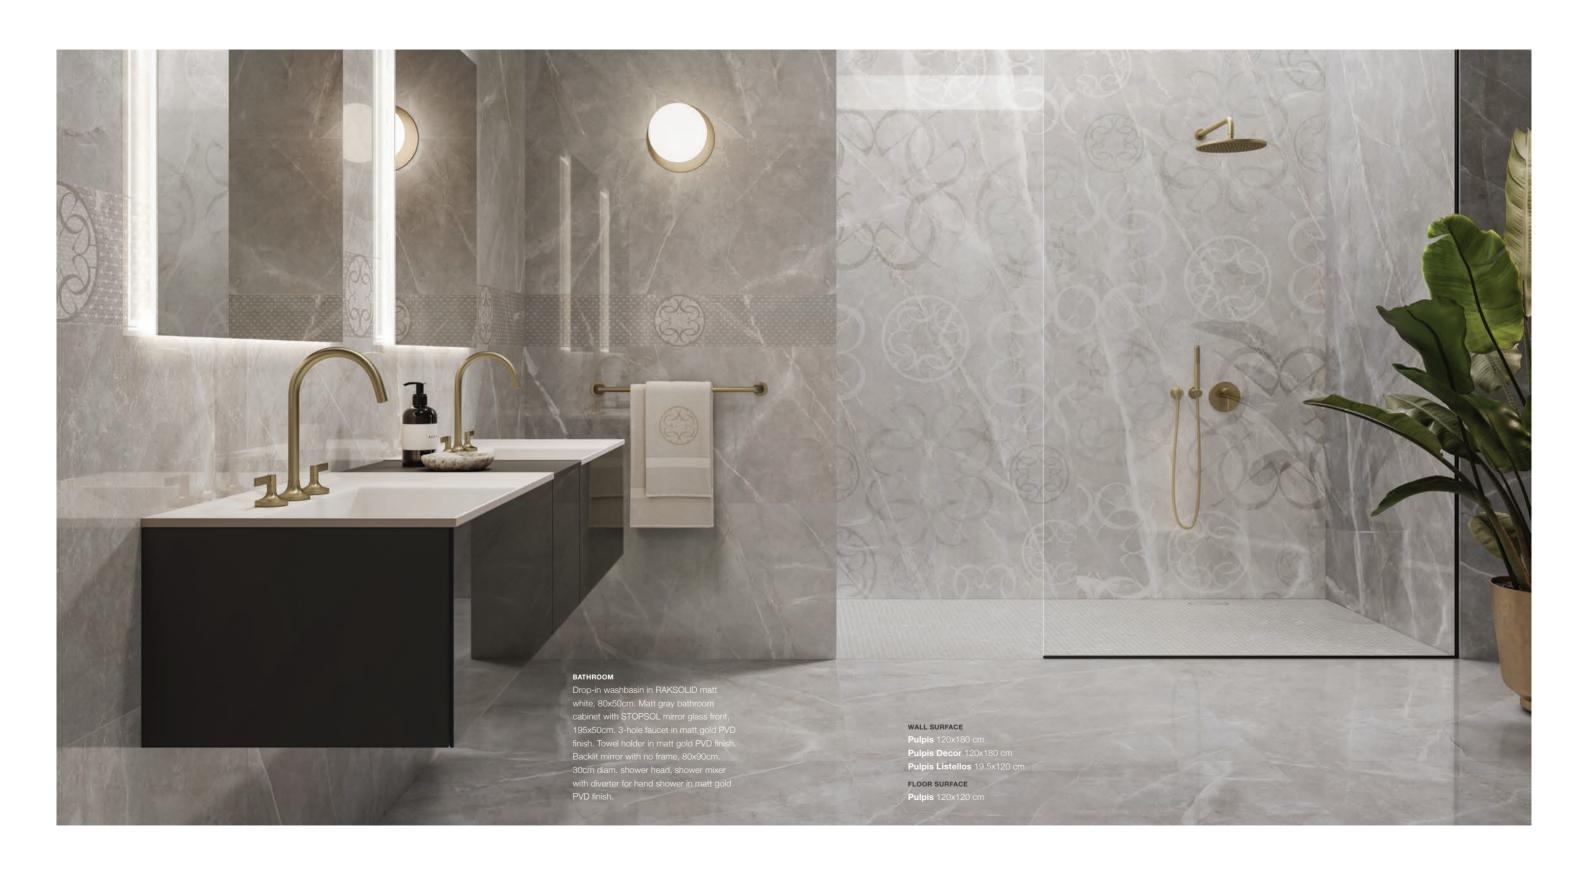

### ROYAL

BATHROOM & SURFACE COLLECTIONS

With its exquisite design craftsmanship and uncompromising attention to detail, the ELIE SAAB Royal Collection adds a commanding elegance to any contemporary living space.

Freestanding bathtub in matt white RAKSOLID with external lacquering in matt gold, 177x80cm. Freestanding bathtub faucet with hand shower, in matt gold PVD finish. 30cm diam. shower head, shower mixer with diverter for hand shower and robe hook in matt gold PVD finish.

#### WALL SURFACE

Pulpis 120x180 cm

#### FLOOR SURFACE

Oak Wood Stained 19.5x120 cm

Pulpis Decor 120x180 cm

FLOOR SURFACE

Oak Wood Natural 19.5x120 cm Oak Wood Natural 19.5x120 cm

Drop-in washbasin in RAKSOLID matt white, 80x50cm. 3-hole faucet in matt gold PVD finish. Backlit mirror with no frame, 80x90cm.

WALL SURFACE

Pulpis 120x180 cm

FLOOR SURFACE

Pulpis 120x120 cm