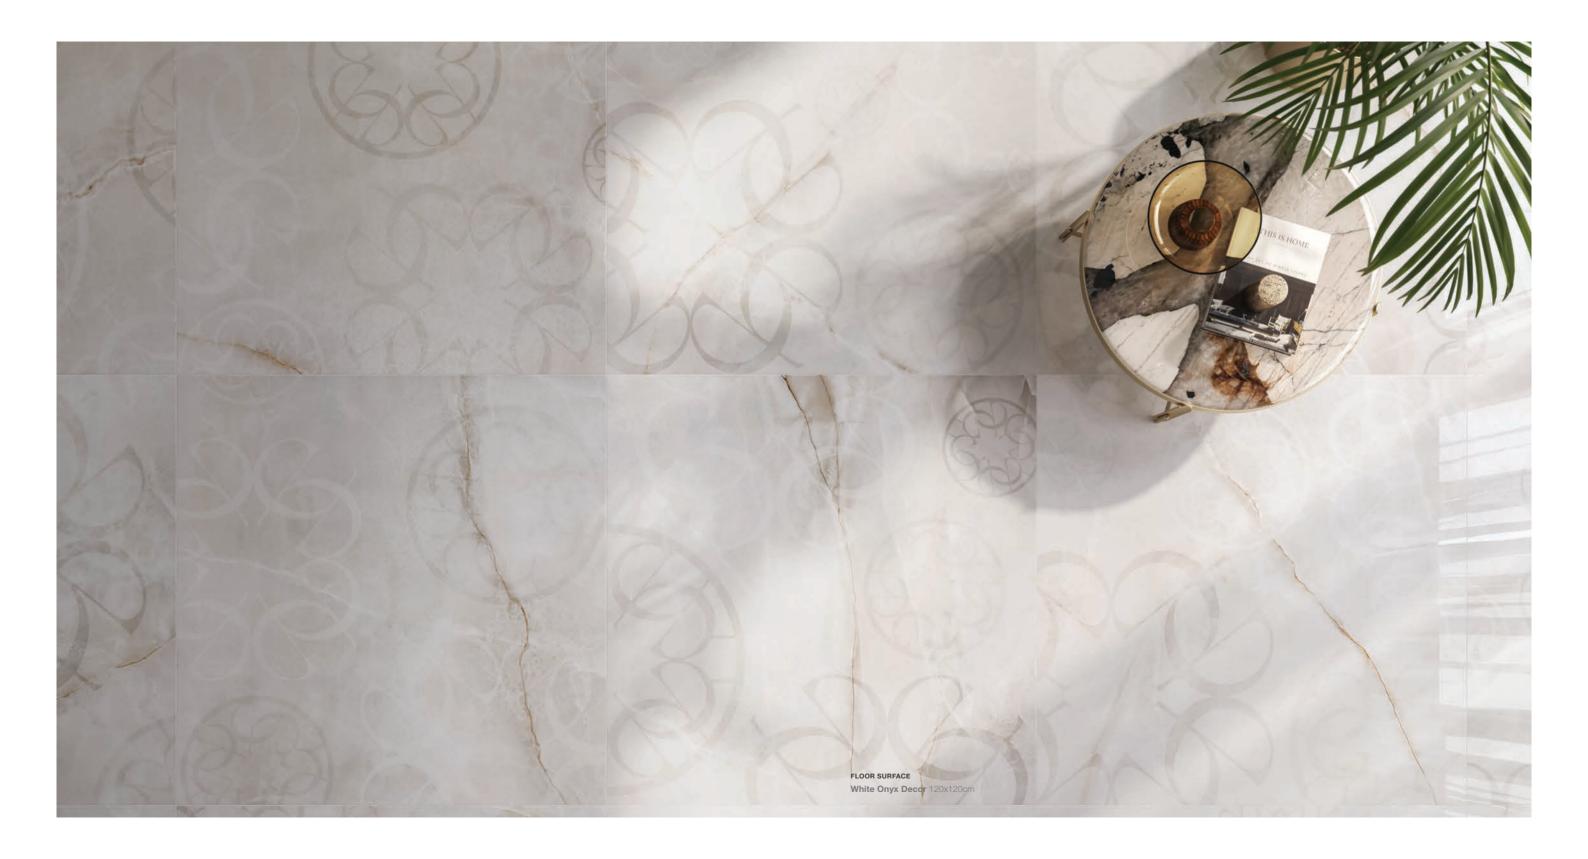

#### WALL SURFACE

White Onyx 60x120 cm White Onyx Decor 120x280 cm Black Cafè 60x120 cm Listello 10x120 cm

FLOOR SURFACE

Black Cafè 120x120 cm

Wall hung washbasin in RAKSOLID matt white, 120x50cm. Matt gray bathroom cabinet with STOPSOL mirror glass front, 235x50cm. 3-hole wall mounted faucet in matt gold PVD finish. Black aluminum shelf with towel holder, 60cm.