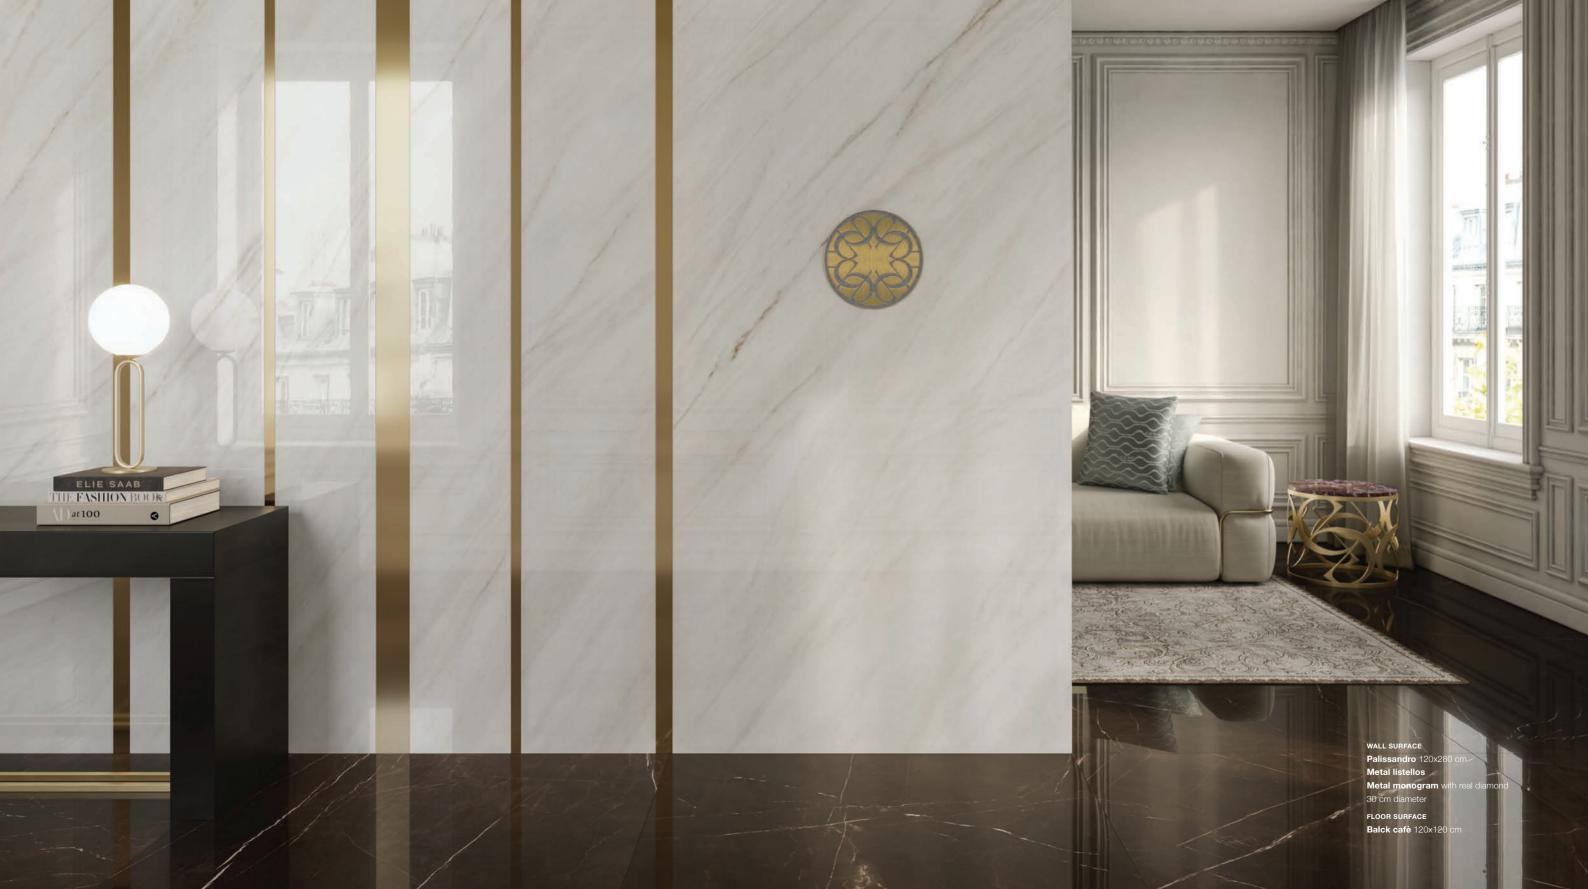

### GLAMOUR

BATHROOM & SURFACE COLLECTIONS

With its stunning and sophisticated onyx, palissandro and dark marble finishes, the ELIE SAAB Glamour Collection makes a stylish fashion statement in any room.

#### WALL SURFACE

White Onyx 60x120 cm White Onyx Decor 120x280 cm Black Cafè 60x120 cm Listello 10x120 cm

FLOOR SURFACE

Black Cafè 120x120 cm

Wall hung washbasin in RAKSOLID matt white, 120x50cm. Matt gray bathroom cabinet with STOPSOL mirror glass front, 235x50cm. 3-hole wall mounted faucet in matt gold PVD finish. Black aluminum shelf with towel holder, 60cm.

WALL SURFACE

Black Cafè 60x120 cm Listello 10x120 cm

FLOOR SURFACE

Black Cafè 120x120 cm