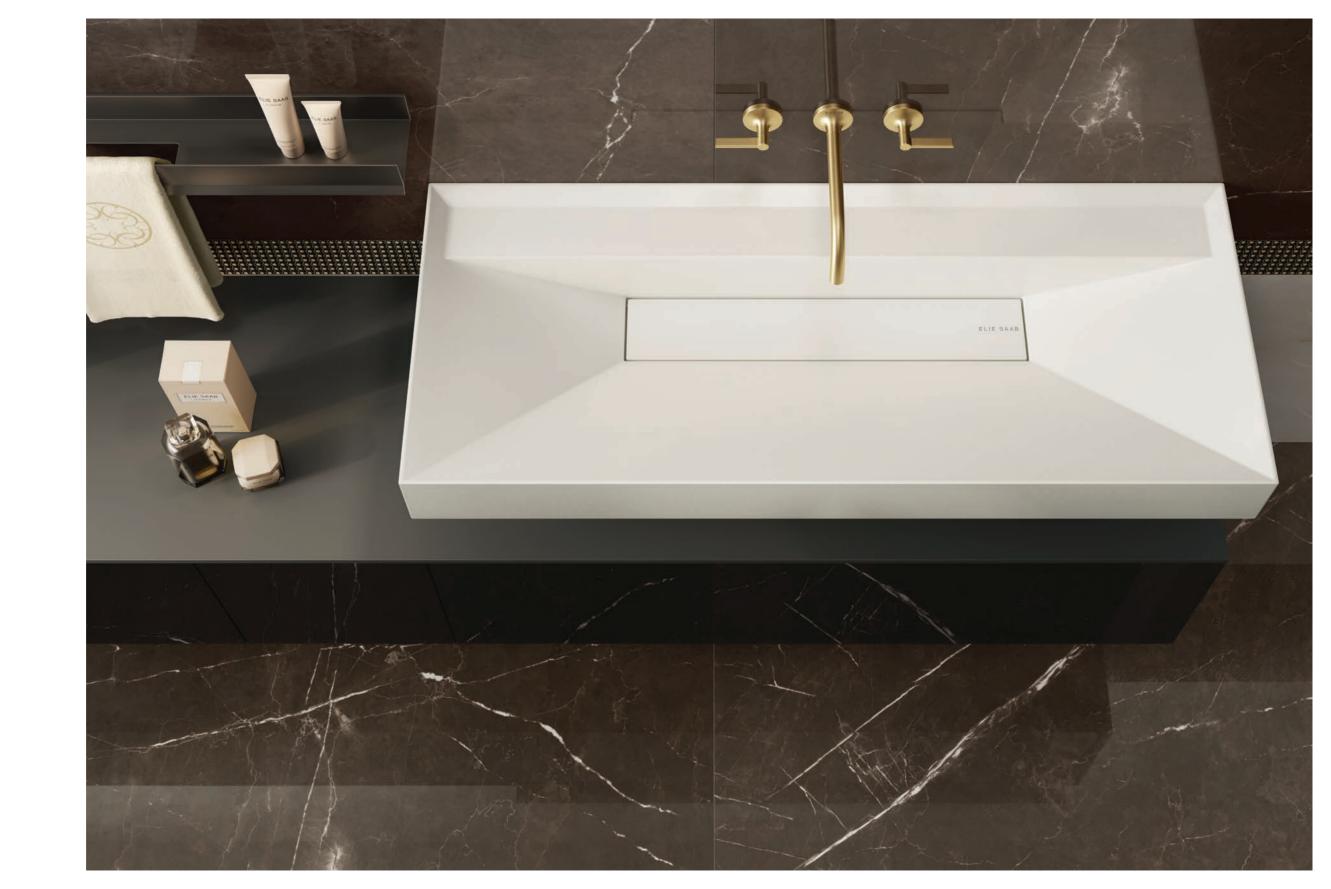

### GLAMOUR

BATHROOM & SURFACE COLLECTIONS

With its stunning and sophisticated onyx, palissandro and dark marble finishes, the ELIE SAAB Glamour Collection makes a stylish fashion statement in any room.

Wall hung washbasin in RAKSOLID matt white, 120x50cm. Matt gray bathroom cabinet with STOPSOL mirror glass front, 235x50cm. 3-hole wall mounted faucet in matt gold PVD finish. Black aluminum shelf with towel holder, 60cm. Backlit mirror with frame and front lighting, touchless controls, 180x90cm. 30cm diam. shower head, shower mixer with diverter for hand shower in matt gold PVD finish.

#### WALL SURFACE

White Onyx 60x120 cm White Onyx Decor 120x280 cm Black Cafè 60x120 cm Listello 10x120 cm

FLOOR SURFACE

Black Cafè 120x120 cm

Wall hung washbasin in RAKSOLID matt white, 120x50cm. Matt gray bathroom cabinet with STOPSOL mirror glass front, 235x50cm. 3-hole wall mounted faucet in matt gold PVD finish. Black aluminum shelf with towel holder, 60cm.