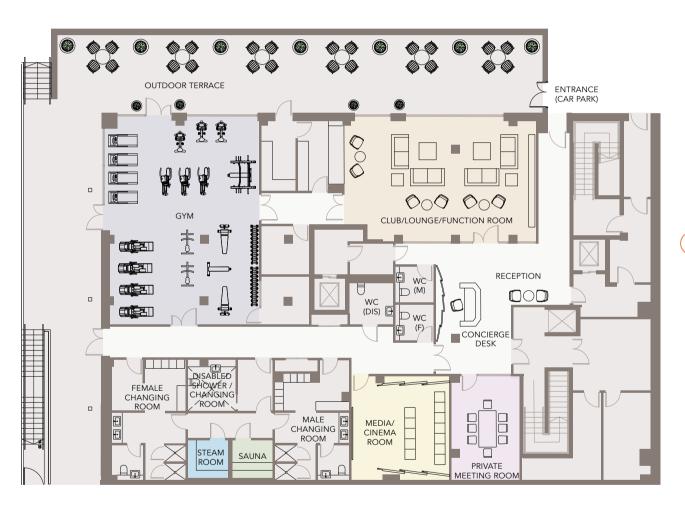

# SITE PLAN

Marianella, a flagship development of the finest new apartments and houses carefully positioned amongst beautifully mature wooded grounds.

### RESIDENTS' FACILITIES

An impressive range of private club amenities add a touch of exclusivity, help you maintain your health and fitness and even smooth the passage of business. The superbly appointed Residents' Clubhouse offers a gym, steam room and sauna, a meeting room, a lounge area, a manned concierge desk and a state-of-the-art private cinema room.