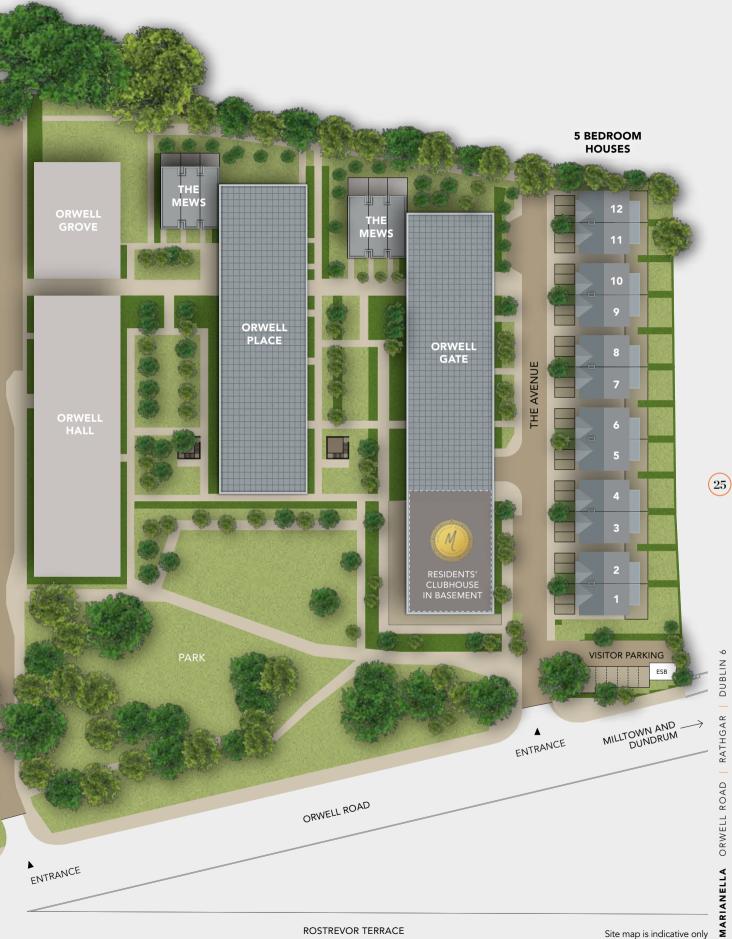

# SITE PLAN

Marianella, a flagship development of the finest new apartments and houses carefully positioned amongst beautifully mature wooded grounds.