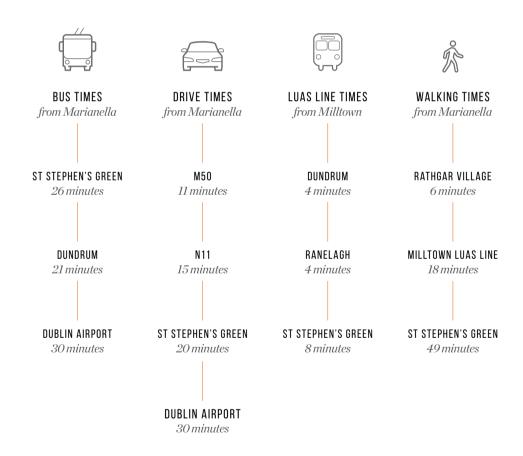

### TRAVEL & TRANSPORT

Embrace the best of village life with the advantage of excellent connections that will get you places quickly and easily. Marianella is just 20 minutes from central Dublin by car, taking you closer to the hustle and bustle of the city. Local buses and Luas lines offer further convenience and ways to explore everything that is on your doorstep.