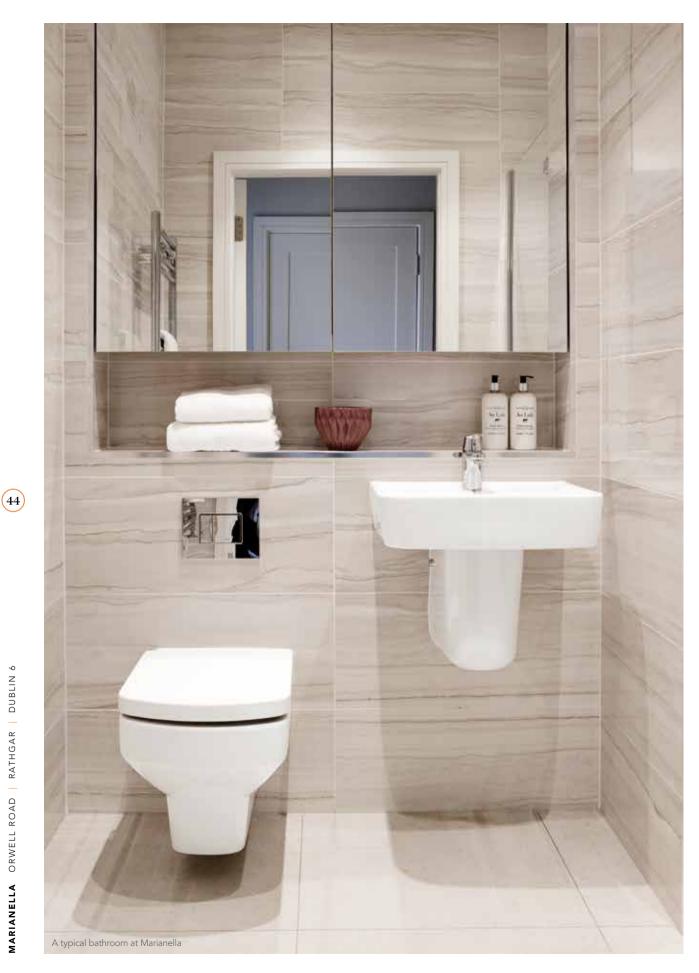

### **BATHROOMS & ENSUITES**

- Satin glazed tiles to floors and walls
- Pressurised shower system with rain head shower fittings, thermostatic mixer tap, and frameless glass shower doors
- Wall mounted heated towel rails in all bathrooms
- Grohe and Cersanit sanitary-ware throughout
- Saniacrylic baths by Duravit
- Vanity mirror cabinets by Cawleys
- Linear LED and recessed down lighters in bathrooms