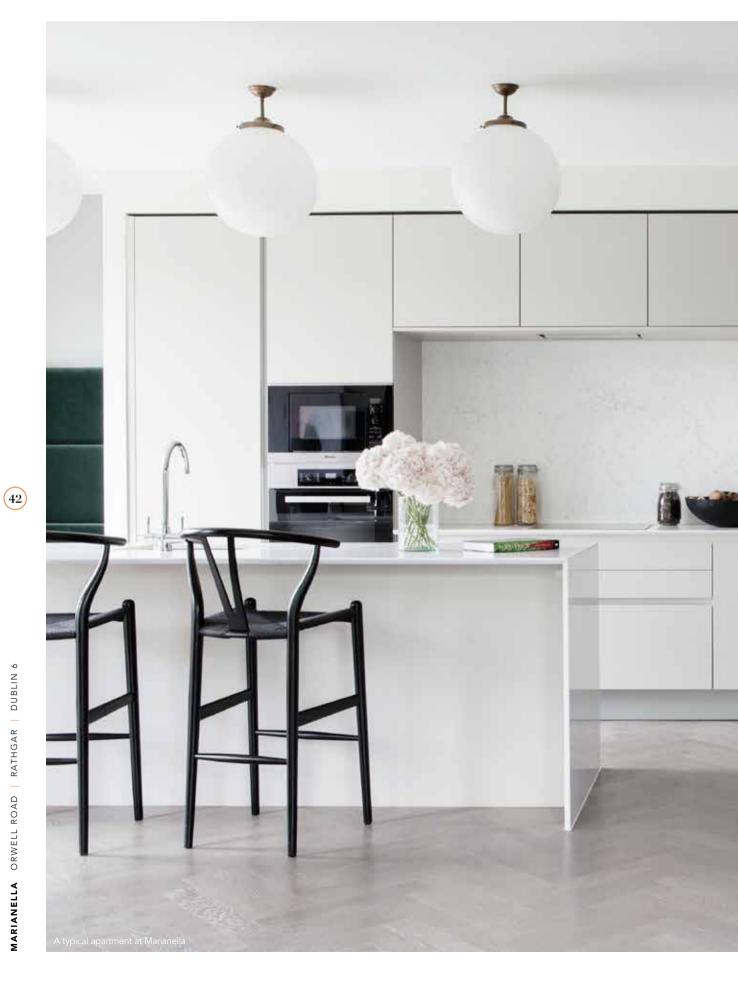

### **KITCHENS**

- Custom designed fully integrated Leicht Kitchen (supplied by McNally Kitchens) with Silestone
- Carrara Worktop (shark nose) and splashback
- Fully integrated Miele cooking appliances and Whirlpool fridge/freezer
- Fan assisted ducted extractor vent from cooker hood to outside
- Stainless steel recessed sink