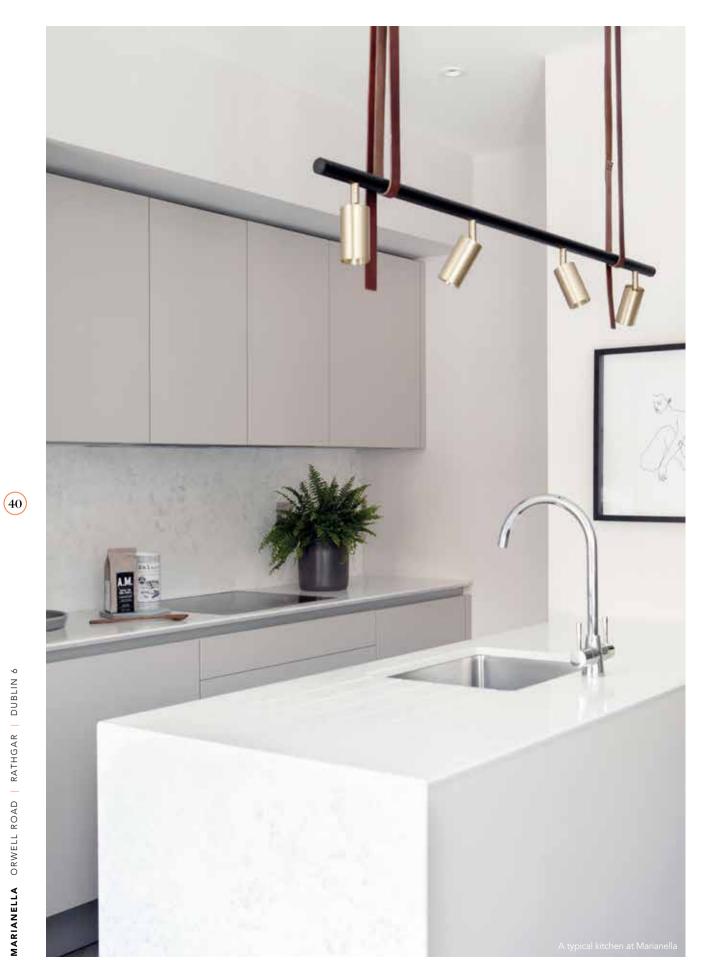

### **KITCHENS**

- Custom designed fully integrated Leicht Kitchen (supplied by McNally Kitchens) with Silestone
- Carrara Worktop (shark nose) and splashback
- Fully integrated Miele cooking appliances and Whirlpool fridge/freezer
- Fan assisted ducted extractor vent from cooker hood to outside
- Stainless steel recessed sink