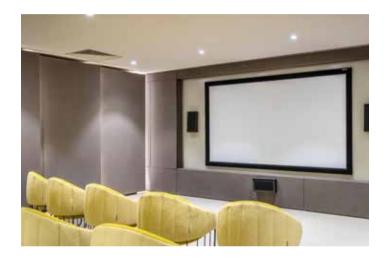

# A ROOM WITH A VIEW

Enjoy the latest blockbusters, family favourites or art house films in the private screening room at Marianella. Exclusively available to residents, the high-tech cinema room has plenty of casual seating, high definition viewing and full surround sound.

Catch a movie on the big screen at the Residents' Clubhouse, and be home again two minutes after the credits start to roll.

This is a facility that will be on your doorstep, and will make fitness and wellness much easier to achieve.