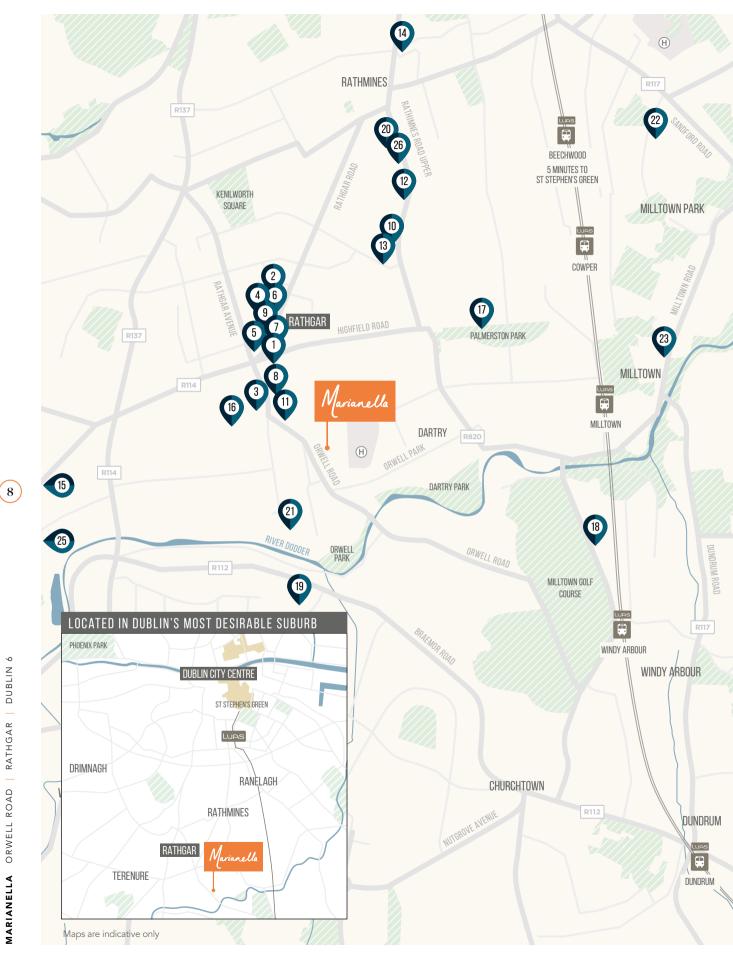

### EATING & DRINKING

- 1 Bijou Restaurant
- 2 Lumanti of Nepal
- 3 Howards Way Café
- 4 The Butler's Pantry
- 5 The 108
- 6 Mehek

### SHOPPING AND LEISURE

- 7 Margaret Howell
- 8 The Organic Supermarket
- 9 The Vintry
- 10 Fresh and Wild Groceries
- 11 The Flower Bowl Florist
- 12 Tesco Metro
- 13 Tesco Express
- 14 Omniplex Cinema
- 15 Terenure Library

### **GOLF AND SPORTS CLUBS**

- 16 Rathgar Tennis and Bowling Club
- 17 Brookfield Tennis Club
- 18 Milltown Golf Club
- 19 Castle Golf Club
- 20 Rathgar and Rathmines Musical Society

### **EDUCATION**

- 21 The High School
- 22 Gonzaga College
- 23 Alexandra College
- 24 Muckcross Park College
- 25 Terenure College
- 26 St Mary's College
- 27 University College Dublin